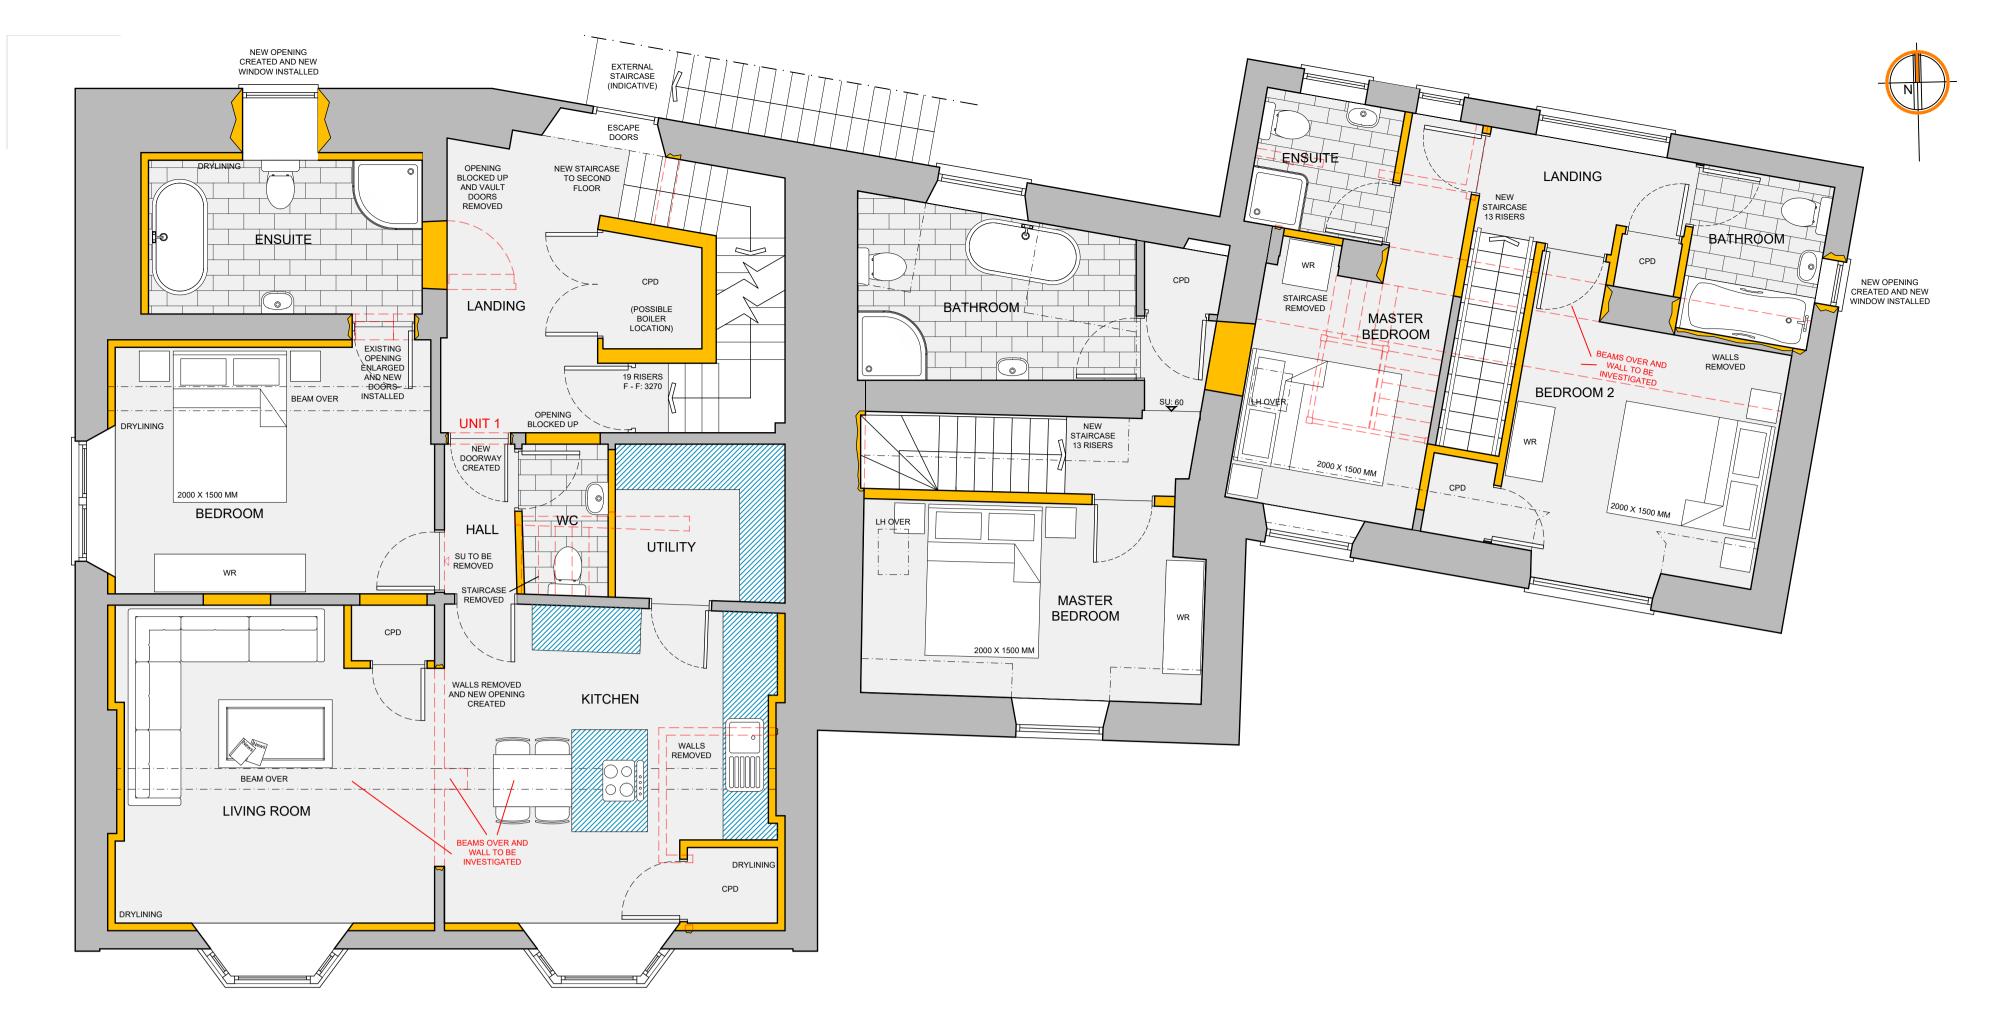

## FIRST FLOOR PLAN [SCALE 1:50]

## SECOND FLOOR PLAN [SCALE 1:50]

UNITS SPECIFICATION:

UNIT 1 70 SQM, 1 BEDROOM FLAT WITH 2 BED SPACES, 2 SQM STORAGE SPACE

UNIT 2 77 SQM, 2 BEDROOM FLAT WITH 4 BED SPACES, 2.08 SQM STORAGE SPACE

UNIT 3 65 SQM, 1 BEDROOM FLAT WITH 2 BED SPACES, 1.33 SQM + UNDER STAIRS STORAGE SPACE