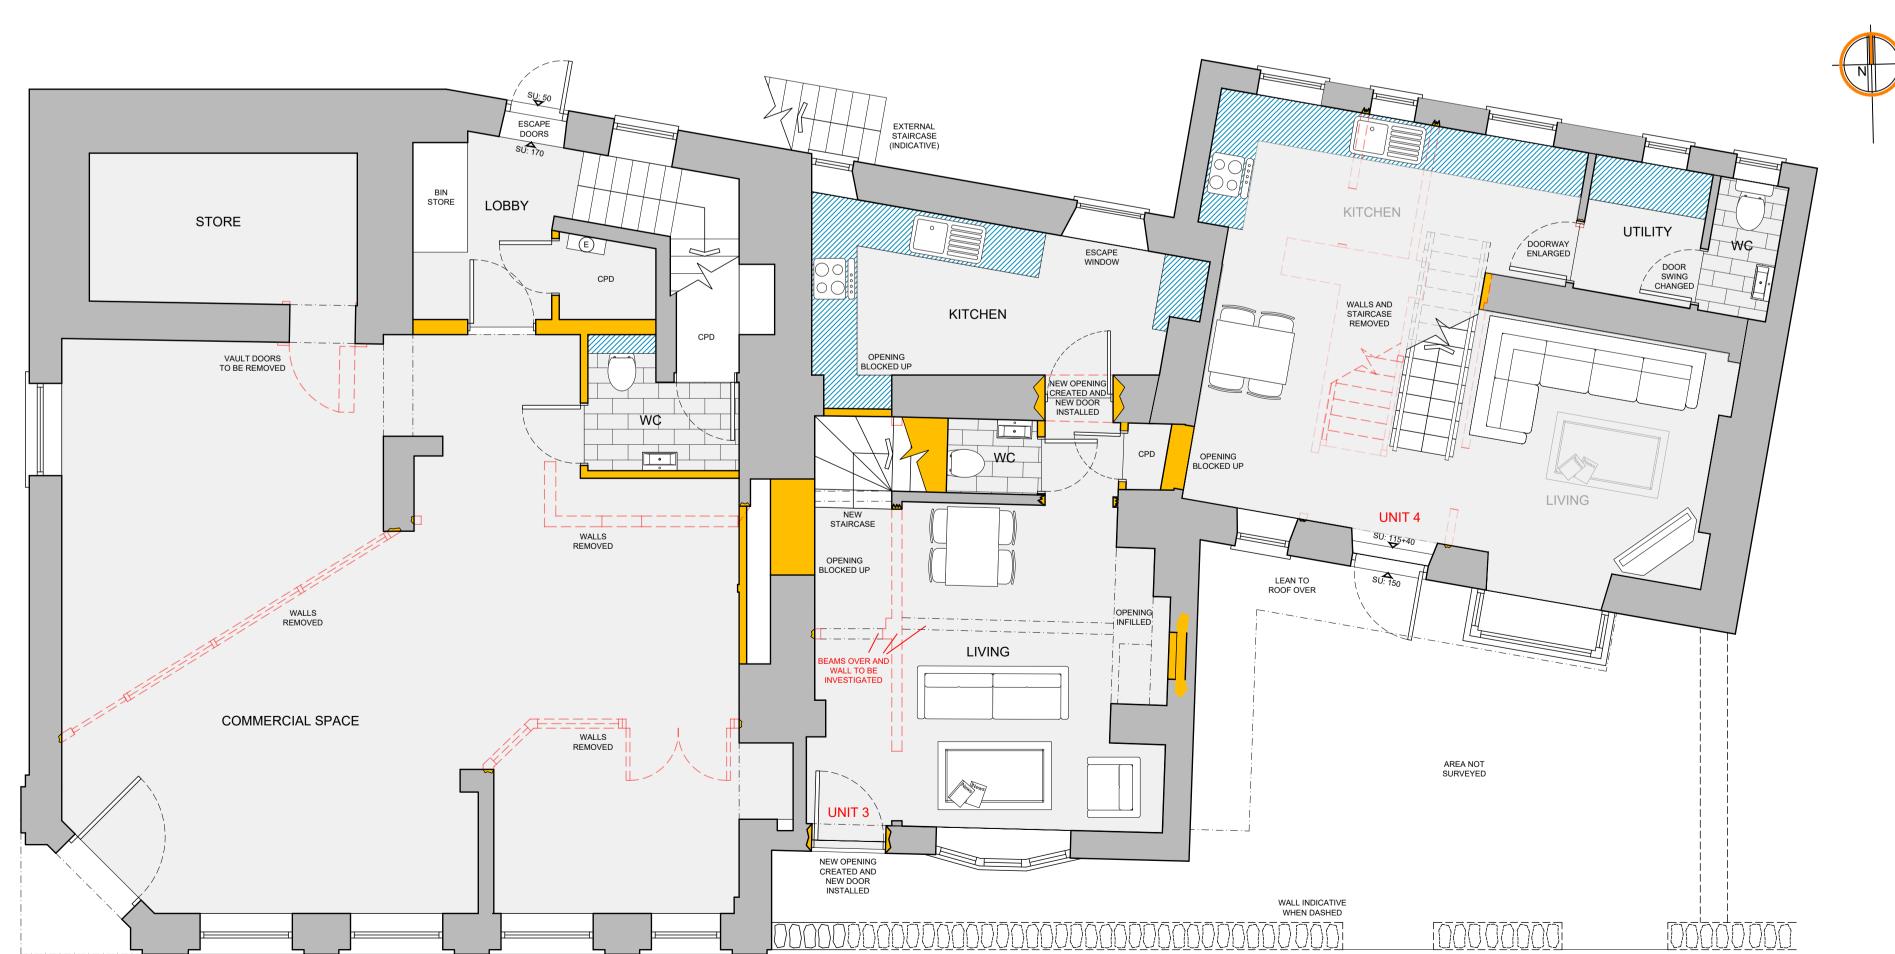

Title Plans as Proposed

Scale 1:50 @ A1

Date October 2024

Checked J.O. Drawn J.C.

Drg No H6954 / 100A

GROUND FLOOR PLAN [SCALE 1:50]

## SECOND FLOOR PLAN [SCALE 1:50]

UNITS SPECIFICATION:

UNIT 1 70 SQM, 1 BEDROOM FLAT WITH 2 BED SPACES, 2 SQM STORAGE SPACE

UNIT 2 77 SQM, 2 BEDROOM FLAT WITH 4 BED SPACES, 2.08 SQM STORAGE SPACE

UNIT 3 65 SQM, 1 BEDROOM FLAT WITH 2 BED SPACES, 1.33 SQM + UNDER STAIRS STORAGE SPACE

UNIT 4 80 SQM, 2 BEDROOM FLAT WITH 4 BED SPACES, 3.08 SQM STORAGE SPACE

LEGEND

**SCHEDULE OF MATERIALS:** 

RENDER / BRICK / STONE / PAINTED MASONRY WALLS TIMBER / STEEL DOORS TIMBER / UPVC WINDOWS DOUBLE ROMAN / PANTILE / SLATE ROOF TILES