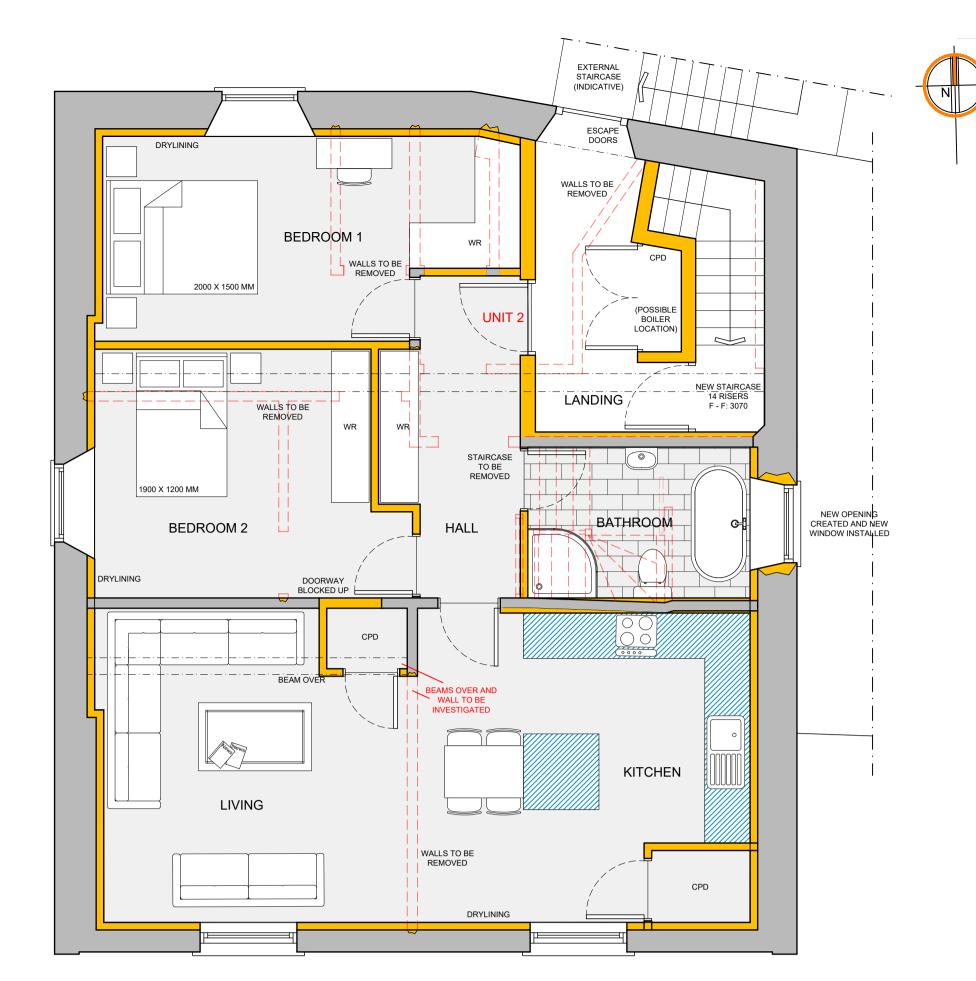

## SECOND FLOOR PLAN [SCALE 1:50]

UNITS SPECIFICATION:

UNIT 1 70 SQM, 1 BEDROOM FLAT WITH 2 BED SPACES, 2 SQM STORAGE SPACE

UNIT 2 77 SQM, 2 BEDROOM FLAT WITH 4 BED SPACES, 2.08 SQM STORAGE SPACE

UNIT 3 65 SQM, 1 BEDROOM FLAT WITH 2 BED SPACES, 1.33 SQM + UNDER STAIRS STORAGE SPACE

UNIT 4 80 SQM, 2 BEDROOM FLAT WITH 4 BED SPACES, 3.08 SQM STORAGE SPACE

LEGEND

**SCHEDULE OF MATERIALS:** 

RENDER / BRICK / STONE / PAINTED MASONRY WALLS TIMBER / STEEL DOORS TIMBER / UPVC WINDOWS DOUBLE ROMAN / PANTILE / SLATE ROOF TILES