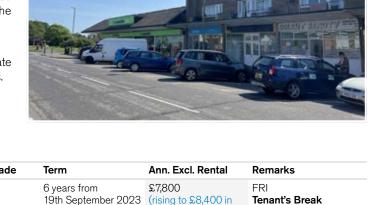

## **FREEHOLD**

The Property

| Property                     | Accommodation                                                       |                                  | Lessee & Trade                                                      | Term                                | Ann. Excl. Rental                                 | Remarks                                                      |
|------------------------------|---------------------------------------------------------------------|----------------------------------|---------------------------------------------------------------------|-------------------------------------|---------------------------------------------------|--------------------------------------------------------------|
| Ground Floor<br>Shop         | Gross Frontage<br>Internal Width<br>Shop Depth<br>Built Depth<br>WC | 17'7"<br>16'8"<br>81'3"<br>96'6" | J. Stickley & J. Stickley t/a Bridgemary Nutrition (Nutrition Club) | 6 years from<br>19th September 2023 | £7,800<br>(rising to £8,400 in<br>September 2026) | FRI Tenant's Break September 2026. £2,800 Rent Deposit held. |
| First & Second<br>Floor Flat | Not inspected                                                       |                                  | Individual(s)                                                       | 125 years from<br>18th October 2019 | £250                                              | FRI                                                          |
|                              |                                                                     |                                  |                                                                     |                                     | Total: £8,050                                     |                                                              |