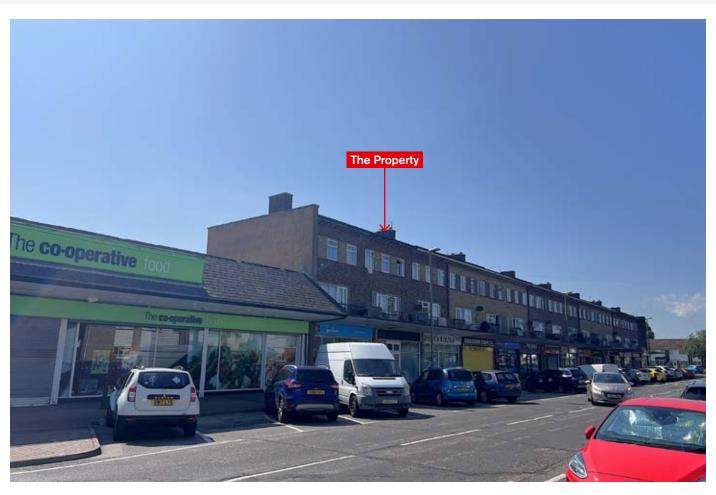

## **SITUATION**

Occupying a prominent position within this established local shopping parade, amongst a variety of local traders as well as **The Co-Operative Food** and **Premier Express Convenience Store**, being just off the main A32 serving the surrounding residential area.

Gosport is a busy south coast town located approx. 5 miles from Fareham, at the mouth of Portsmouth Harbour. The town enjoys good communications via the M27 (Junction 11) providing access to the South Coast region and the surrounding motorway network.