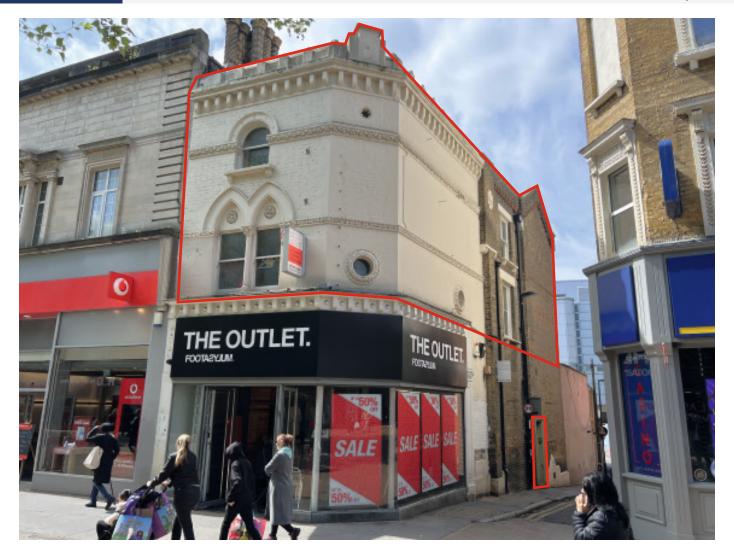

### SITUATION

Located at the junction with Drummond Road on the pedestrianised section of North End in the heart of Croydon's retail centre being opposite JD Sports, adjacent to Vodafone amongst other multiple retailers such as Deichmann, Foot Locker, Greggs, Tesco Express, Vision Express, Holland & Barrett, Card Factory and many more. The area is well served by public transport with West Croydon Station (Southern) and West Croydon Tramstop and Bus Station all in close

Croydon is a principal retail centre approx. 9 miles south of central London being adjacent to the A23 which gives direct access to the National Motorway Network via the M23 and M25.

proximity.

Forming part of a corner building comprising a Self-Contained Commercial Upper Part on first and second floors, accessed from its own ground floor entrance on Drummond Road.