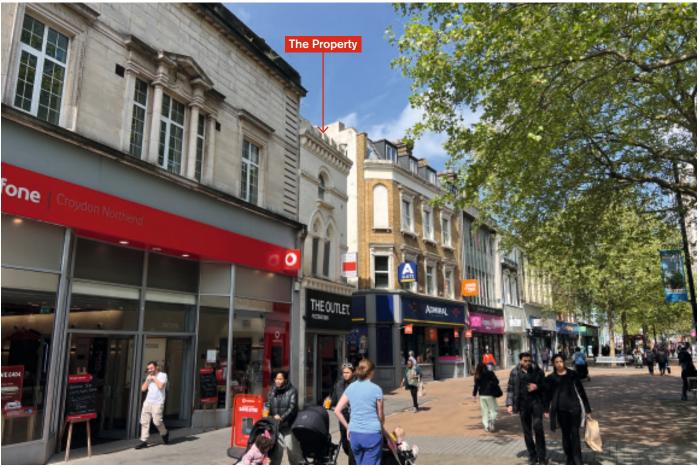

### SITUATION

Located at the junction with Drummond Road on the pedestrianised section of North End in the heart of Croydon's retail centre being opposite JD Sports, adjacent to Vodafone amongst other multiple retailers such as Deichmann, Foot Locker, Greggs, Tesco Express, Vision Express, Holland & Barrett, Card Factory and many more. The area is well served by public transport with West Croydon Station (Southern) and West Croydon Tramstop and Bus Station all in close

Croydon is a principal retail centre approx. 9 miles south of central London being adjacent to the A23 which gives direct access to the National Motorway Network via the M23 and M25.

proximity.

Forming part of a corner building comprising a Self-Contained Commercial Upper Part on first and second floors, accessed from its own ground floor entrance on Drummond Road.