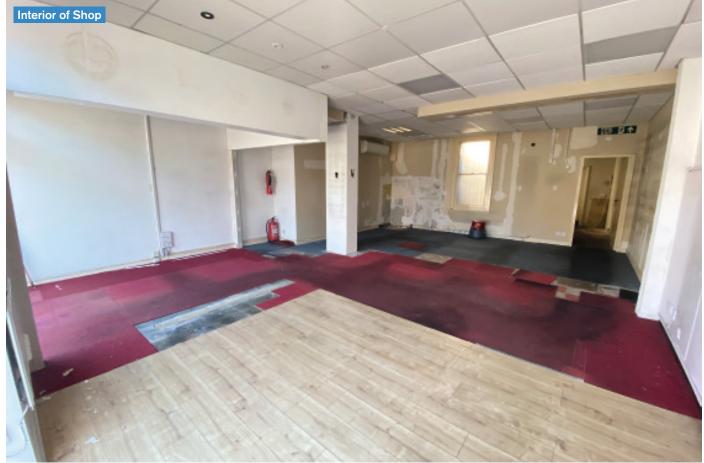

## **Ground Floor Shop**

Gross Frontage 21'0"
Internal Width 20'8"
Shop Depth 27'2"
Built Depth 44'2"
WC

VAT is NOT applicable to this Lot

## **TENURE**

Leasehold for a term of 999 years from completion at a peppercorn.

Offered with Vacant Possession

Note 1: The shop was previously let at £15,000 per annum.

Note 2: Refer to the Auctioneers for the video tour of the shop.