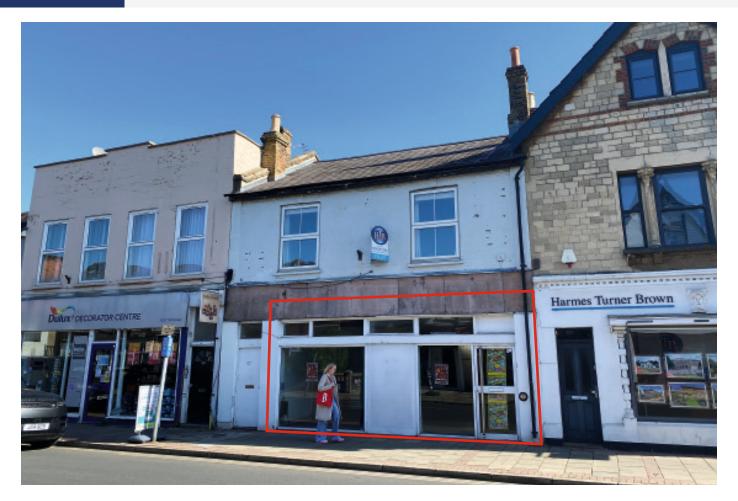

#### SITUATION

Occupying a prominent location on this busy retail thoroughfare close to its junction with School Road amongst a variety of established local traders together with branches of **Tesco**, **Poundland** and **Subway**. Situated on the River Thames, East Molesey is an attractive residential area located 3 miles north of Esher and 4 miles south of Kingston-upon-Thames, close to Hampton Court and approximately 17 miles from Central London.

## **PROPERTY**

Forming part of a mid terrace property comprising a **Ground Floor Shop**.

## **Ground Floor Shop**

Gross Frontage 21'0"
Internal Width 20'8"
Shop Depth 27'2"
Built Depth 44'2"
WC

VAT is NOT applicable to this Lot