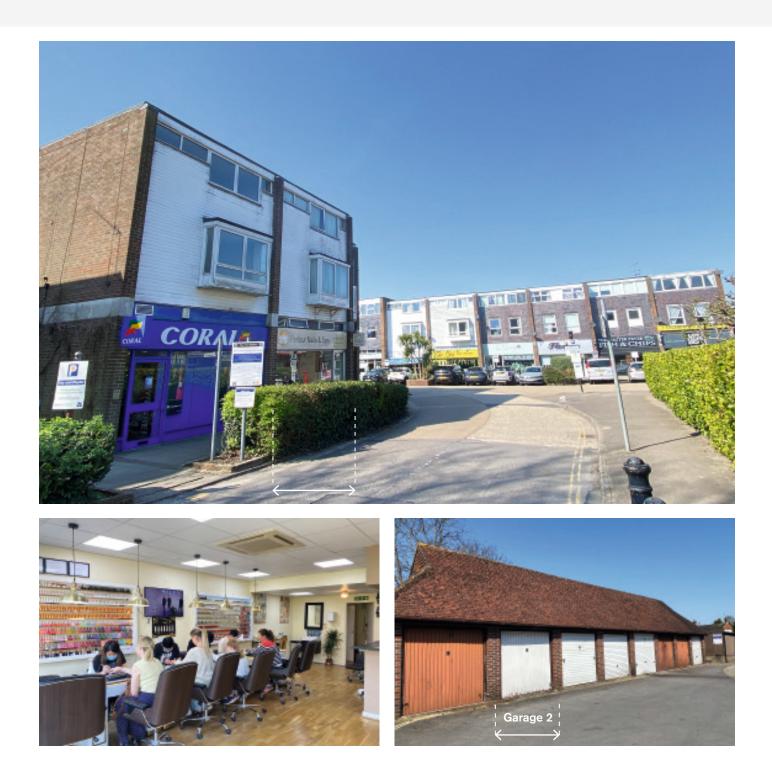

### PROPERTY

Forming part of this fully occupied shopping centre comprising a **Ground Floor Shop** with separate rear access via a communal staircase and balcony to a **Self-Contained Flat** on the first and second floors. In addition, the property includes a **Garage** in a separate block. The property benefits from a large Public Car Park which serves the shopping parade.

## **TENANCIES & ACCOMMODATION**

| Property                                 | Accommodation                                                                     |                         | Lessee & Trade          | Term                              | Ann. Excl. Rental | Remarks                                                       |
|------------------------------------------|-----------------------------------------------------------------------------------|-------------------------|-------------------------|-----------------------------------|-------------------|---------------------------------------------------------------|
| No. 2<br>(Ground Floor<br>Shop & Garage) | Gross Frontage<br>Internal Width<br>Shop & Built Depth<br>WC<br>Plus Garage No. 2 | 17'7"<br>16'7"<br>37'7" | S. Tang<br>(Nail Salon) | 10 years from<br>30th June 2017   | £10,000           | Effectively FRI<br>£2,500 Rent Deposit<br>held.               |
| No. 2a<br>(First & Second<br>Floor Flat) | 2 Bedrooms, Living Room, Kitchen,<br>Bathroom/WC<br>GIA Approx. 810 sq ft         |                         | Individual              | 1 year from<br>23rd February 2018 | £9,600            | AST<br>Holding over.<br>In occupation 13 years<br>(see Note). |
|                                          |                                                                                   |                         |                         |                                   | Total: £19,600    |                                                               |