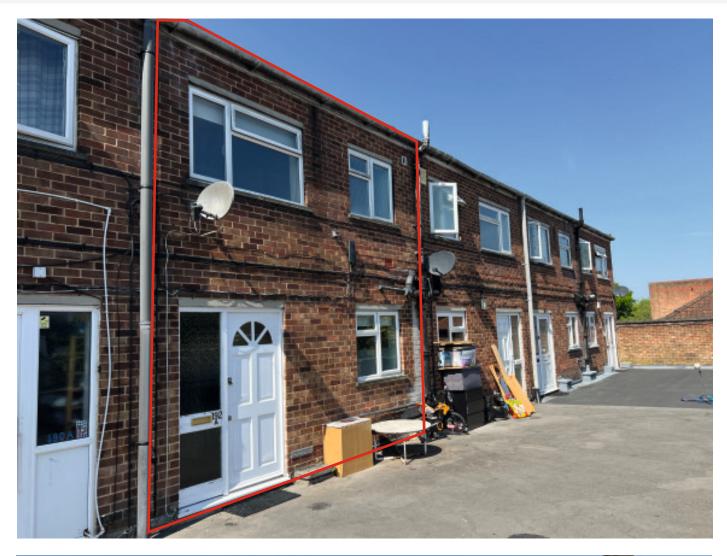

#### PROPERTY

Comprising a **2 Bed Self-Contained Duplex Flat** on first and second floors accessed from a rear communal staircase and balcony. The flat benefits from uPVC double glazing.

ACCOMMODATION (measurements to maximum points)

### Offered with Vacant Possession

Note 1: No. 196a High Street (2 bed flat in the same block with an extended lease) sold for  $\pounds$ 245,000 in November 2022 (source: zoopla.co.uk).

Note 2: Refer to the Auctioneers for the video tour of the property.