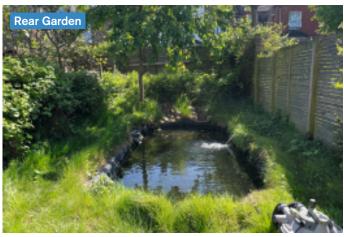

## **PROPERTY**

Forming part of a mid terraced building comprising a **Self-Contained 1 Bed Flat** on the ground floor which includes gas central heating together with a **Rear Garden**.

**ACCOMMODATION** (measurements to maximum points)

## **Ground Floor Flat**

 Bedroom
 11'8" × 9'0"

 Living Room
 13'9" × 11'7"

 Kitchen
 10'10" × 7'2"

 Bathroom/WC
 8'10" × 5'9"

GIA Approx. 445 sq ft

Plus Rear Garden

VAT is NOT applicable to this Lot