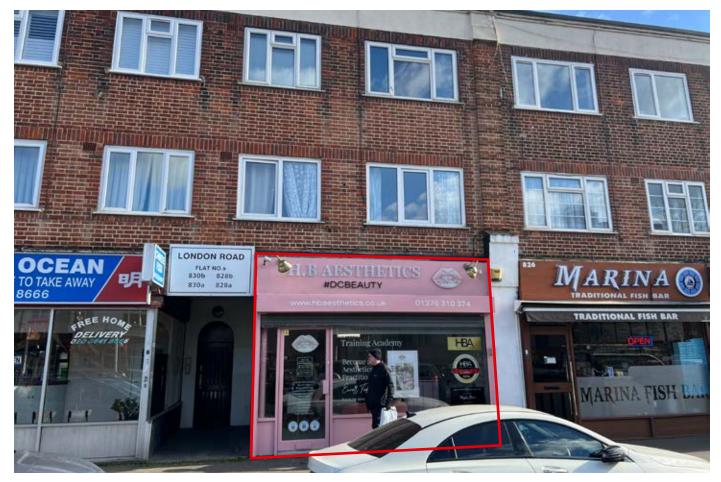

# 828 London Road, North Cheam, Sutton, Surrey SM3 9BJ

### SITUATION

Located close to the junction with Hamilton Avenue on the busy A24 and forming part of this well established shopping area, amongst multiples such as **Topps Tiles** and **The Post Office** as well as a variety of independent traders.

### PROPERTY

Forming part of this fully occupied retail parade comprising a **Ground** Floor Shop with a Rear Yard/Parking Area.

There is on street parking available to the front of the property and a rear service road provides access for deliveries and unloading.

### TENANCY

The property is let on a full repairing and insuring lease (by way of service charge) to **HB Aesthetics # DC Beauty Limited (Beauty Aesthetics)** for a term of 10 years from 23rd August 2024 at a current rent of **£14,000 per annum** exclusive.