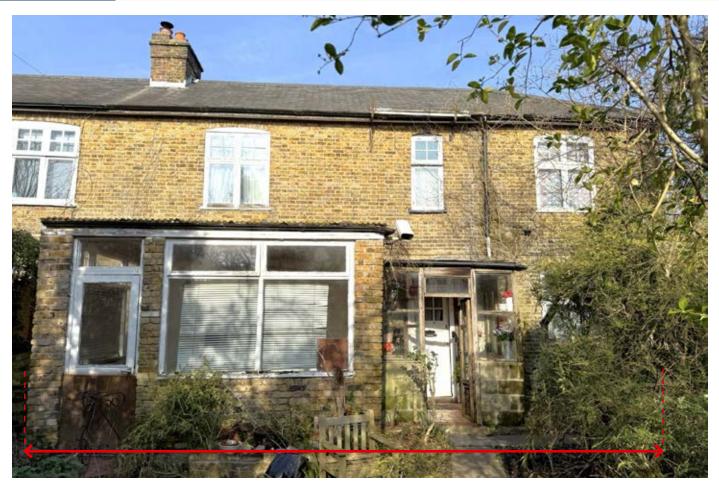

#### PROPERTY

An Edwardian Period semi-detached **3 Bed House** on ground and first floors. In addition, the property includes a **Garage** and a **Garden**.

**ACCOMMODATION** (measurements to maximum points)

#### **Ground Floor**

| Reception Room 1 | 15'11" × 11'11" |
|------------------|-----------------|
| Reception Room 2 | 15'1" × 10'5"   |
| Kitchen/Diner    | 30'8" × 9'2"    |
| Conservatory     | 12'0" × 10'0"   |
| Bathroom/WC      |                 |
| First Floor      |                 |
| Bedroom 1        | 16'2" × 11'11"  |
| Bedroom 2        | 14'11" × 7'10"  |
| Bedroom 3        | 11'9" × 7'10"   |
| WC               |                 |

GIA Approx. 1,596 sq ft