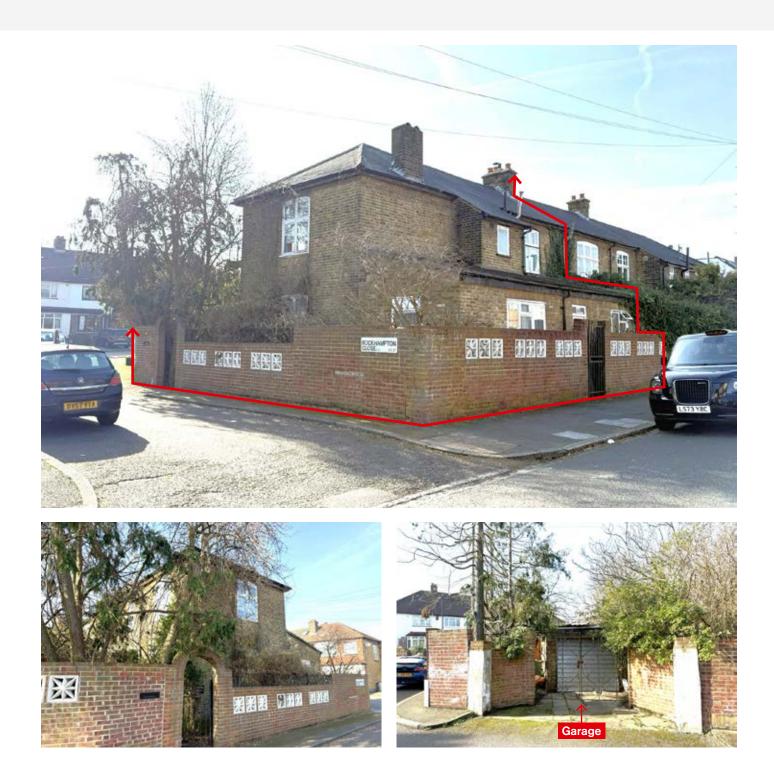

#### SITUATION

Located at the junction with Rockhampton Road, within easy walking distance of West Norwood Station (Southern Line) and the shops, restaurants, cafés and bars of Knights Hill and Norwood High Street. West Norwood is located between Streatham, Dulwich and Crystal Palace, some 5 miles south of central London and benefits from easy access via the A205 (South Circular Road).

#### PROPERTY

An Edwardian Period semi-detached **3 Bed House** on ground and first floors. In addition, the property includes a **Garage** and a **Garden**.

**ACCOMMODATION** (measurements to maximum points)

#### **Plus Garage**

VAT is NOT applicable to this Lot

FREEHOLD offered with VACANT POSSESSION

Note 1: The adjoining house (1 Rockhampton Close) sold in December 2020 for £1,265,000 (source: zoopla.co.uk).