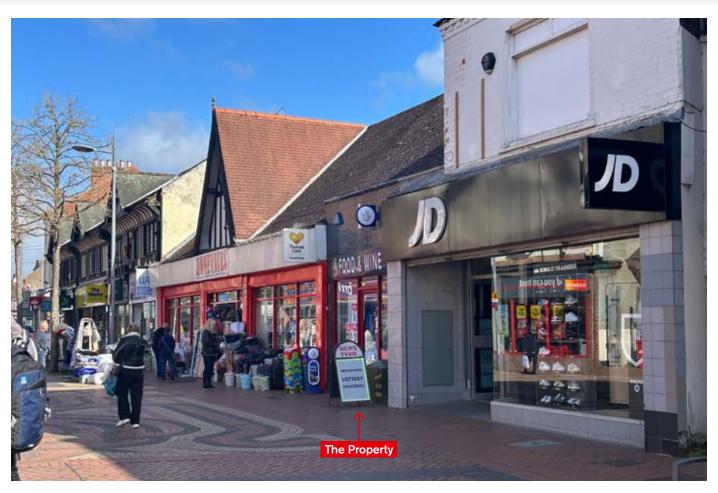

### **SITUATION**

Located in the town's main pedestrianised retail thoroughfare, adjacent to JD Sports and amongst such other multiple retailers as B&M Bargains, Iceland, Vodafone, Greggs, Specsavers, Halifax and many others.

## **PROPERTY**

A mid terrace building comprising a **Ground Floor Shop** with internal access to **Ancillary Store** on the first floor.