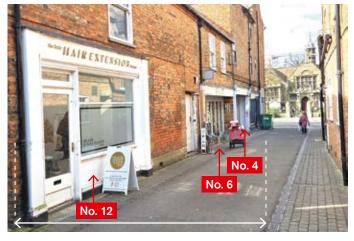

### PROPERTY

An attractive part Grade II listed corner building comprising:

- 2 Ground Floor Shops with separate front access to a first and second floor upper part fronting Castle Gate which was previously used for residential.
- 3 Ground Floor Shops and 1 Self-Contained Flat fronting Boar Lane.

# **TENANCIES & ACCOMMODATION**

| Property                                                         | Accommodation                                                                                                                                                     |                                                     | Lessee & Trade                                                 | Term                                                                                                     | Ann. Excl. Rental | Remarks                                                                                                                                                                                         |
|------------------------------------------------------------------|-------------------------------------------------------------------------------------------------------------------------------------------------------------------|-----------------------------------------------------|----------------------------------------------------------------|----------------------------------------------------------------------------------------------------------|-------------------|-------------------------------------------------------------------------------------------------------------------------------------------------------------------------------------------------|
| 21 Castle Gate<br>& 2 Boar Lane<br>(Shop & First<br>Floor Front) | 21 Castle Gate & 2 Boa<br>Gross Frontage<br>Internal Width<br>Built Depth<br>WC<br>First Floor Front <sup>1</sup><br>2 Rooms, a Store and a<br>Commercial Kitchen | ar Lane¹<br>18'0"<br>15'8"<br>33'0"                 | M. Etker<br>(t/a Bodrum Kebab<br>House)                        | 20 years from<br>1st September 2020<br>(renewal of a<br>previous lease – in<br>occupation since<br>2008) | £16,000           | IRI (subject to a schedule<br>of condition).<br>Rent Reviews<br>September 2025 and<br>5 yearly.                                                                                                 |
| 21a Castle Gate<br>(Shop & Cellar)                               | Shop 21a <sup>1</sup><br>Gross Frontage<br>Internal Width<br>Built Depth<br>WC<br>Plus Cellar                                                                     | 22'6"<br>17'6"<br>38'0"                             | Z. lqbal<br>(t/a Kingz Karahi)                                 | 5 years from<br>1st February 2024                                                                        | £17,000           | Effectively FRI by way of<br>service charge (capped<br>at £500 p.a. (excluding<br>Buildings Insurance) until<br>March 2026).<br><b>Rent Review 2027.</b><br><b>£4,250 Rent Deposit</b><br>held. |
| 21 Castle Gate<br>(First Floor Rear<br>& Second Floor)           | First Floor Rear <sup>1</sup><br>2 Rooms and a Large La<br>Second Floor <sup>1</sup><br>4 Rooms<br>WC                                                             | nding                                               | M. Etker                                                       | Tenancy at Will from<br>September 2021<br>subject to 1 months<br>notice                                  | £3,300            |                                                                                                                                                                                                 |
| 4 & 6 Boar Lane<br>(2 Shops)                                     | Shop 4<br>Gross Frontage<br>Internal Width<br>Built Depth<br>Shop 6<br>Gross Frontage<br>Internal Width<br>Built Depth<br>WC                                      | 16'6"<br>15'6"<br>18'0"<br>22'6"<br>21'10"<br>32'2" | J. Coops<br>(t/a Beau & Brooke<br>Home and Garden<br>products) | 5 years from<br>1st February 2025                                                                        | £11,500           | Effectively FRI by way of<br>service charge.<br>Rent Reviews 2028<br>£2,500 Rent Deposit<br>held.                                                                                               |
| 8 Boar Lane<br>(First & Second<br>Floor Flat)                    | Not inspected                                                                                                                                                     |                                                     | Individual(s)                                                  | 999 years from<br>July 2021                                                                              | Peppercorn        | Effectively FRI by way of service charge.                                                                                                                                                       |
| 12 Boar Lane<br>(Shop)                                           | Gross Frontage<br>Internal Width<br>Shop Depth<br>Built Depth<br>WC                                                                                               | 14'0"<br>13'8"<br>16'0"<br>24'0"                    | S. Rubino<br>(t/a The Little<br>Hair Extension<br>boutique)    | 3 years from<br>1st March 2024<br>(in occupation since<br>March 2021)                                    | £6,500            | Effectively FRI by way of<br>service charge.<br>£1,625 Rent Deposit<br>held.                                                                                                                    |
| 'Not inspected by Barnett Ross.                                  |                                                                                                                                                                   |                                                     |                                                                |                                                                                                          | Total: £54,300    |                                                                                                                                                                                                 |