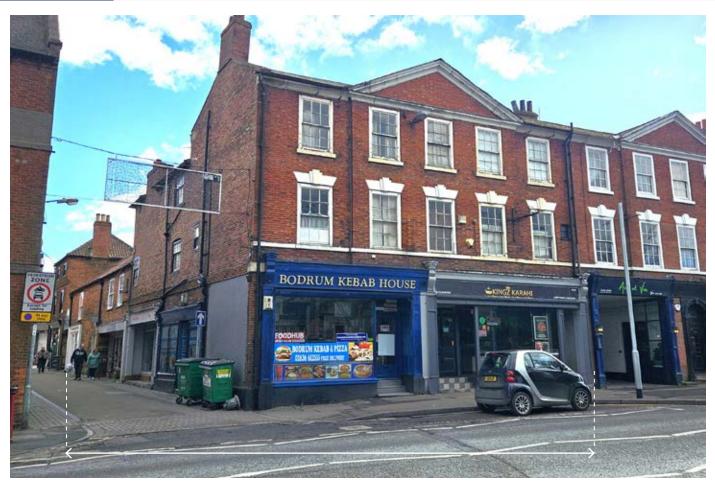

### SITUATION

Occupying a rectangular corner site within this Historic Town Centre of Newark which is famous for its connection during the Civil War of the 17th Century as a Royalist Stronghold located close to the River Trent and approx.  $1\frac{1}{2}$  miles from the A1.

### PROPERTY

An attractive part Grade II listed corner building comprising:

- 2 Ground Floor Shops with separate front access to a first and second floor upper part fronting Castle Gate which was previously used for residential.
- 3 Ground Floor Shops and 1 Self-Contained Flat fronting Boar Lane.

# **TENANCIES & ACCOMMODATION**

| Property                                                         | Accommodation                                                                                                                                                     |                                                     | Lessee & Trade                                                 | Term                                                                                                     | Ann. Excl. Rental | Remarks                                                                                                                                                                                         |
|------------------------------------------------------------------|-------------------------------------------------------------------------------------------------------------------------------------------------------------------|-----------------------------------------------------|----------------------------------------------------------------|----------------------------------------------------------------------------------------------------------|-------------------|-------------------------------------------------------------------------------------------------------------------------------------------------------------------------------------------------|
| 21 Castle Gate<br>& 2 Boar Lane<br>(Shop & First<br>Floor Front) | 21 Castle Gate & 2 Boa<br>Gross Frontage<br>Internal Width<br>Built Depth<br>WC<br>First Floor Front <sup>1</sup><br>2 Rooms, a Store and a<br>Commercial Kitchen | ar Lane¹<br>18'0"<br>15'8"<br>33'0"                 | M. Etker<br>(t/a Bodrum Kebab<br>House)                        | 20 years from<br>1st September 2020<br>(renewal of a<br>previous lease – in<br>occupation since<br>2008) | £16,000           | IRI (subject to a schedule<br>of condition).<br>Rent Reviews<br>September 2025 and<br>5 yearly.                                                                                                 |
| 21a Castle Gate<br>(Shop & Cellar)                               | Shop 21a <sup>1</sup><br>Gross Frontage<br>Internal Width<br>Built Depth<br>WC<br>Plus Cellar                                                                     | 22'6"<br>17'6"<br>38'0"                             | Z. lqbal<br>(t/a Kingz Karahi)                                 | 5 years from<br>1st February 2024                                                                        | £17,000           | Effectively FRI by way of<br>service charge (capped<br>at £500 p.a. (excluding<br>Buildings Insurance) until<br>March 2026).<br><b>Rent Review 2027.</b><br><b>£4,250 Rent Deposit</b><br>held. |
| 21 Castle Gate<br>(First Floor Rear<br>& Second Floor)           | First Floor Rear <sup>1</sup><br>2 Rooms and a Large La<br>Second Floor <sup>1</sup><br>4 Rooms<br>WC                                                             | nding                                               | M. Etker                                                       | Tenancy at Will from<br>September 2021<br>subject to 1 months<br>notice                                  | £3,300            |                                                                                                                                                                                                 |
| 4 & 6 Boar Lane<br>(2 Shops)                                     | Shop 4<br>Gross Frontage<br>Internal Width<br>Built Depth<br>Shop 6<br>Gross Frontage<br>Internal Width<br>Built Depth<br>WC                                      | 16'6"<br>15'6"<br>18'0"<br>22'6"<br>21'10"<br>32'2" | J. Coops<br>(t/a Beau & Brooke<br>Home and Garden<br>products) | 5 years from<br>1st February 2025                                                                        | £11,500           | Effectively FRI by way of<br>service charge.<br>Rent Reviews 2028<br>£2,500 Rent Deposit<br>held.                                                                                               |
| 8 Boar Lane<br>(First & Second<br>Floor Flat)                    | Not inspected                                                                                                                                                     |                                                     | Individual(s)                                                  | 999 years from<br>July 2021                                                                              | Peppercorn        | Effectively FRI by way of service charge.                                                                                                                                                       |
| 12 Boar Lane<br>(Shop)                                           | Gross Frontage<br>Internal Width<br>Shop Depth<br>Built Depth<br>WC                                                                                               | 14'0"<br>13'8"<br>16'0"<br>24'0"                    | S. Rubino<br>(t/a The Little<br>Hair Extension<br>boutique)    | 3 years from<br>1st March 2024<br>(in occupation since<br>March 2021)                                    | £6,500            | Effectively FRI by way of<br>service charge.<br>£1,625 Rent Deposit<br>held.                                                                                                                    |
| 'Not inspected by Barnett Ross.                                  |                                                                                                                                                                   |                                                     |                                                                |                                                                                                          | Total: £54,300    |                                                                                                                                                                                                 |