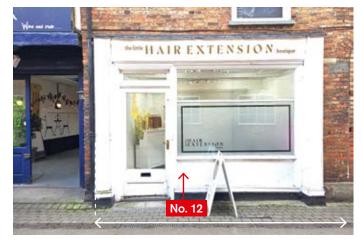

# **TENANCIES & ACCOMMODATION**

| Property                                                         | Accommodation                                                                                                                                                     |                                                     | Lessee & Trade                                                 | Term                                                                                                     | Ann. Excl. Rental | Remarks                                                                                                                                                                                         |
|------------------------------------------------------------------|-------------------------------------------------------------------------------------------------------------------------------------------------------------------|-----------------------------------------------------|----------------------------------------------------------------|----------------------------------------------------------------------------------------------------------|-------------------|-------------------------------------------------------------------------------------------------------------------------------------------------------------------------------------------------|
| 21 Castle Gate<br>& 2 Boar Lane<br>(Shop & First<br>Floor Front) | 21 Castle Gate & 2 Boa<br>Gross Frontage<br>Internal Width<br>Built Depth<br>WC<br>First Floor Front <sup>1</sup><br>2 Rooms, a Store and a<br>Commercial Kitchen | ar Lane¹<br>18'0"<br>15'8"<br>33'0"                 | M. Etker<br>(t/a Bodrum Kebab<br>House)                        | 20 years from<br>1st September 2020<br>(renewal of a<br>previous lease – in<br>occupation since<br>2008) | £16,000           | IRI (subject to a schedule<br>of condition).<br>Rent Reviews<br>September 2025 and<br>5 yearly.                                                                                                 |
| 21a Castle Gate<br>(Shop & Cellar)                               | Shop 21a <sup>1</sup><br>Gross Frontage<br>Internal Width<br>Built Depth<br>WC<br>Plus Cellar                                                                     | 22'6"<br>17'6"<br>38'0"                             | Z. lqbal<br>(t/a Kingz Karahi)                                 | 5 years from<br>1st February 2024                                                                        | £17,000           | Effectively FRI by way of<br>service charge (capped<br>at £500 p.a. (excluding<br>Buildings Insurance) until<br>March 2026).<br><b>Rent Review 2027.</b><br><b>£4,250 Rent Deposit</b><br>held. |
| 21 Castle Gate<br>(First Floor Rear<br>& Second Floor)           | First Floor Rear <sup>1</sup><br>2 Rooms and a Large La<br>Second Floor <sup>1</sup><br>4 Rooms<br>WC                                                             | nding                                               | M. Etker                                                       | Tenancy at Will from<br>September 2021<br>subject to 1 months<br>notice                                  | £3,300            |                                                                                                                                                                                                 |
| 4 & 6 Boar Lane<br>(2 Shops)                                     | Shop 4<br>Gross Frontage<br>Internal Width<br>Built Depth<br>Shop 6<br>Gross Frontage<br>Internal Width<br>Built Depth<br>WC                                      | 16'6"<br>15'6"<br>18'0"<br>22'6"<br>21'10"<br>32'2" | J. Coops<br>(t/a Beau & Brooke<br>Home and Garden<br>products) | 5 years from<br>1st February 2025                                                                        | £11,500           | Effectively FRI by way of<br>service charge.<br>Rent Reviews 2028<br>£2,500 Rent Deposit<br>held.                                                                                               |
| 8 Boar Lane<br>(First & Second<br>Floor Flat)                    | Not inspected                                                                                                                                                     |                                                     | Individual(s)                                                  | 999 years from<br>July 2021                                                                              | Peppercorn        | Effectively FRI by way of service charge.                                                                                                                                                       |
| 12 Boar Lane<br>(Shop)                                           | Gross Frontage<br>Internal Width<br>Shop Depth<br>Built Depth<br>WC                                                                                               | 14'0"<br>13'8"<br>16'0"<br>24'0"                    | S. Rubino<br>(t/a The Little<br>Hair Extension<br>boutique)    | 3 years from<br>1st March 2024<br>(in occupation since<br>March 2021)                                    | £6,500            | Effectively FRI by way of<br>service charge.<br>£1,625 Rent Deposit<br>held.                                                                                                                    |
| 'Not inspected by Barnett Ross.                                  |                                                                                                                                                                   |                                                     |                                                                |                                                                                                          | Total: £54,300    |                                                                                                                                                                                                 |