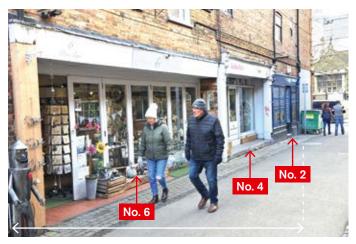

### PROPERTY

An attractive part Grade II listed corner building comprising:

- 2 Ground Floor Shops with separate front access to a first and second floor upper part fronting Castle Gate which was previously used for residential.
- 3 Ground Floor Shops and 1 Self-Contained Flat fronting Boar Lane.

# **TENANCIES & ACCOMMODATION**

| Property                                                         | Accommodation                                                                                                                                                     |                                                     | Lessee & Trade                                                 | Term                                                                                                     | Ann. Excl. Rental | Remarks                                                                                                                                                                                         |
|------------------------------------------------------------------|-------------------------------------------------------------------------------------------------------------------------------------------------------------------|-----------------------------------------------------|----------------------------------------------------------------|----------------------------------------------------------------------------------------------------------|-------------------|-------------------------------------------------------------------------------------------------------------------------------------------------------------------------------------------------|
| 21 Castle Gate<br>& 2 Boar Lane<br>(Shop & First<br>Floor Front) | 21 Castle Gate & 2 Boa<br>Gross Frontage<br>Internal Width<br>Built Depth<br>WC<br>First Floor Front <sup>1</sup><br>2 Rooms, a Store and a<br>Commercial Kitchen | ar Lane¹<br>18'0"<br>15'8"<br>33'0"                 | M. Etker<br>(t/a Bodrum Kebab<br>House)                        | 20 years from<br>1st September 2020<br>(renewal of a<br>previous lease – in<br>occupation since<br>2008) | £16,000           | IRI (subject to a schedule<br>of condition).<br>Rent Reviews<br>September 2025 and<br>5 yearly.                                                                                                 |
| 21a Castle Gate<br>(Shop & Cellar)                               | Shop 21a <sup>1</sup><br>Gross Frontage<br>Internal Width<br>Built Depth<br>WC<br>Plus Cellar                                                                     | 22'6"<br>17'6"<br>38'0"                             | Z. lqbal<br>(t/a Kingz Karahi)                                 | 5 years from<br>1st February 2024                                                                        | £17,000           | Effectively FRI by way of<br>service charge (capped<br>at £500 p.a. (excluding<br>Buildings Insurance) until<br>March 2026).<br><b>Rent Review 2027.</b><br><b>£4,250 Rent Deposit</b><br>held. |
| 21 Castle Gate<br>(First Floor Rear<br>& Second Floor)           | First Floor Rear <sup>1</sup><br>2 Rooms and a Large La<br>Second Floor <sup>1</sup><br>4 Rooms<br>WC                                                             | nding                                               | M. Etker                                                       | Tenancy at Will from<br>September 2021<br>subject to 1 months<br>notice                                  | £3,300            |                                                                                                                                                                                                 |
| 4 & 6 Boar Lane<br>(2 Shops)                                     | Shop 4<br>Gross Frontage<br>Internal Width<br>Built Depth<br>Shop 6<br>Gross Frontage<br>Internal Width<br>Built Depth<br>WC                                      | 16'6"<br>15'6"<br>18'0"<br>22'6"<br>21'10"<br>32'2" | J. Coops<br>(t/a Beau & Brooke<br>Home and Garden<br>products) | 5 years from<br>1st February 2025                                                                        | £11,500           | Effectively FRI by way of<br>service charge.<br>Rent Reviews 2028<br>£2,500 Rent Deposit<br>held.                                                                                               |
| 8 Boar Lane<br>(First & Second<br>Floor Flat)                    | Not inspected                                                                                                                                                     |                                                     | Individual(s)                                                  | 999 years from<br>July 2021                                                                              | Peppercorn        | Effectively FRI by way of service charge.                                                                                                                                                       |
| 12 Boar Lane<br>(Shop)                                           | Gross Frontage<br>Internal Width<br>Shop Depth<br>Built Depth<br>WC                                                                                               | 14'0"<br>13'8"<br>16'0"<br>24'0"                    | S. Rubino<br>(t/a The Little<br>Hair Extension<br>boutique)    | 3 years from<br>1st March 2024<br>(in occupation since<br>March 2021)                                    | £6,500            | Effectively FRI by way of<br>service charge.<br>£1,625 Rent Deposit<br>held.                                                                                                                    |
| 'Not inspected by Barnett Ross.                                  |                                                                                                                                                                   |                                                     |                                                                |                                                                                                          | Total: £54,300    |                                                                                                                                                                                                 |