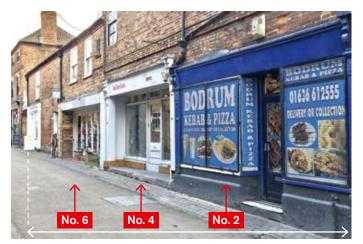

# **TENANCIES & ACCOMMODATION**

| Property                                                         | Accommodation                                                                                                                                                     |                                                     | Lessee & Trade                                                 | Term                                                                                                     | Ann. Excl. Rental | Remarks                                                                                                                                                                                         |
|------------------------------------------------------------------|-------------------------------------------------------------------------------------------------------------------------------------------------------------------|-----------------------------------------------------|----------------------------------------------------------------|----------------------------------------------------------------------------------------------------------|-------------------|-------------------------------------------------------------------------------------------------------------------------------------------------------------------------------------------------|
| 21 Castle Gate<br>& 2 Boar Lane<br>(Shop & First<br>Floor Front) | 21 Castle Gate & 2 Boa<br>Gross Frontage<br>Internal Width<br>Built Depth<br>WC<br>First Floor Front <sup>1</sup><br>2 Rooms, a Store and a<br>Commercial Kitchen | ar Lane¹<br>18'0"<br>15'8"<br>33'0"                 | M. Etker<br>(t/a Bodrum Kebab<br>House)                        | 20 years from<br>1st September 2020<br>(renewal of a<br>previous lease – in<br>occupation since<br>2008) | £16,000           | IRI (subject to a schedule<br>of condition).<br>Rent Reviews<br>September 2025 and<br>5 yearly.                                                                                                 |
| 21a Castle Gate<br>(Shop & Cellar)                               | Shop 21a <sup>1</sup><br>Gross Frontage<br>Internal Width<br>Built Depth<br>WC<br>Plus Cellar                                                                     | 22'6"<br>17'6"<br>38'0"                             | Z. lqbal<br>(t/a Kingz Karahi)                                 | 5 years from<br>1st February 2024                                                                        | £17,000           | Effectively FRI by way of<br>service charge (capped<br>at £500 p.a. (excluding<br>Buildings Insurance) until<br>March 2026).<br><b>Rent Review 2027.</b><br><b>£4,250 Rent Deposit</b><br>held. |
| 21 Castle Gate<br>(First Floor Rear<br>& Second Floor)           | First Floor Rear <sup>1</sup><br>2 Rooms and a Large La<br>Second Floor <sup>1</sup><br>4 Rooms<br>WC                                                             | nding                                               | M. Etker                                                       | Tenancy at Will from<br>September 2021<br>subject to 1 months<br>notice                                  | £3,300            |                                                                                                                                                                                                 |
| 4 & 6 Boar Lane<br>(2 Shops)                                     | Shop 4<br>Gross Frontage<br>Internal Width<br>Built Depth<br>Shop 6<br>Gross Frontage<br>Internal Width<br>Built Depth<br>WC                                      | 16'6"<br>15'6"<br>18'0"<br>22'6"<br>21'10"<br>32'2" | J. Coops<br>(t/a Beau & Brooke<br>Home and Garden<br>products) | 5 years from<br>1st February 2025                                                                        | £11,500           | Effectively FRI by way of<br>service charge.<br>Rent Reviews 2028<br>£2,500 Rent Deposit<br>held.                                                                                               |
| 8 Boar Lane<br>(First & Second<br>Floor Flat)                    | Not inspected                                                                                                                                                     |                                                     | Individual(s)                                                  | 999 years from<br>July 2021                                                                              | Peppercorn        | Effectively FRI by way of service charge.                                                                                                                                                       |
| 12 Boar Lane<br>(Shop)                                           | Gross Frontage<br>Internal Width<br>Shop Depth<br>Built Depth<br>WC                                                                                               | 14'0"<br>13'8"<br>16'0"<br>24'0"                    | S. Rubino<br>(t/a The Little<br>Hair Extension<br>boutique)    | 3 years from<br>1st March 2024<br>(in occupation since<br>March 2021)                                    | £6,500            | Effectively FRI by way of<br>service charge.<br>£1,625 Rent Deposit<br>held.                                                                                                                    |
| 'Not inspected by Barnett Ross.                                  |                                                                                                                                                                   |                                                     |                                                                |                                                                                                          | Total: £54,300    |                                                                                                                                                                                                 |