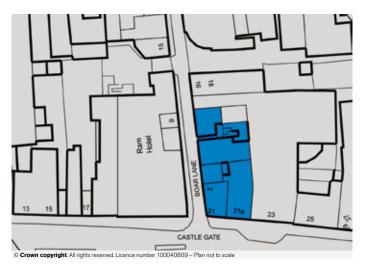

### PROPERTY

An attractive part Grade II listed corner building comprising:

- 2 Ground Floor Shops with separate front access to a first and second floor upper part fronting Castle Gate which was previously used for residential.
- 3 Ground Floor Shops and 1 Self-Contained Flat fronting Boar Lane.

# **TENANCIES & ACCOMMODATION**

| Property                                                         | Accommodation                                                                                                                                                     |                                                     | Lessee & Trade                                                 | Term                                                                                                     | Ann. Excl. Rental | Remarks                                                                                                                                                                                         |
|------------------------------------------------------------------|-------------------------------------------------------------------------------------------------------------------------------------------------------------------|-----------------------------------------------------|----------------------------------------------------------------|----------------------------------------------------------------------------------------------------------|-------------------|-------------------------------------------------------------------------------------------------------------------------------------------------------------------------------------------------|
| 21 Castle Gate<br>& 2 Boar Lane<br>(Shop & First<br>Floor Front) | 21 Castle Gate & 2 Boa<br>Gross Frontage<br>Internal Width<br>Built Depth<br>WC<br>First Floor Front <sup>1</sup><br>2 Rooms, a Store and a<br>Commercial Kitchen | ar Lane¹<br>18'0"<br>15'8"<br>33'0"                 | M. Etker<br>(t/a Bodrum Kebab<br>House)                        | 20 years from<br>1st September 2020<br>(renewal of a<br>previous lease – in<br>occupation since<br>2008) | £16,000           | IRI (subject to a schedule<br>of condition).<br>Rent Reviews<br>September 2025 and<br>5 yearly.                                                                                                 |
| 21a Castle Gate<br>(Shop & Cellar)                               | Shop 21a <sup>1</sup><br>Gross Frontage<br>Internal Width<br>Built Depth<br>WC<br>Plus Cellar                                                                     | 22'6"<br>17'6"<br>38'0"                             | Z. lqbal<br>(t/a Kingz Karahi)                                 | 5 years from<br>1st February 2024                                                                        | £17,000           | Effectively FRI by way of<br>service charge (capped<br>at £500 p.a. (excluding<br>Buildings Insurance) until<br>March 2026).<br><b>Rent Review 2027.</b><br><b>£4,250 Rent Deposit</b><br>held. |
| 21 Castle Gate<br>(First Floor Rear<br>& Second Floor)           | First Floor Rear <sup>1</sup><br>2 Rooms and a Large La<br>Second Floor <sup>1</sup><br>4 Rooms<br>WC                                                             | nding                                               | M. Etker                                                       | Tenancy at Will from<br>September 2021<br>subject to 1 months<br>notice                                  | £3,300            |                                                                                                                                                                                                 |
| 4 & 6 Boar Lane<br>(2 Shops)                                     | Shop 4<br>Gross Frontage<br>Internal Width<br>Built Depth<br>Shop 6<br>Gross Frontage<br>Internal Width<br>Built Depth<br>WC                                      | 16'6"<br>15'6"<br>18'0"<br>22'6"<br>21'10"<br>32'2" | J. Coops<br>(t/a Beau & Brooke<br>Home and Garden<br>products) | 5 years from<br>1st February 2025                                                                        | £11,500           | Effectively FRI by way of<br>service charge.<br>Rent Reviews 2028<br>£2,500 Rent Deposit<br>held.                                                                                               |
| 8 Boar Lane<br>(First & Second<br>Floor Flat)                    | Not inspected                                                                                                                                                     |                                                     | Individual(s)                                                  | 999 years from<br>July 2021                                                                              | Peppercorn        | Effectively FRI by way of service charge.                                                                                                                                                       |
| 12 Boar Lane<br>(Shop)                                           | Gross Frontage<br>Internal Width<br>Shop Depth<br>Built Depth<br>WC                                                                                               | 14'0"<br>13'8"<br>16'0"<br>24'0"                    | S. Rubino<br>(t/a The Little<br>Hair Extension<br>boutique)    | 3 years from<br>1st March 2024<br>(in occupation since<br>March 2021)                                    | £6,500            | Effectively FRI by way of<br>service charge.<br>£1,625 Rent Deposit<br>held.                                                                                                                    |
| 'Not inspected by Barnett Ross.                                  |                                                                                                                                                                   |                                                     |                                                                |                                                                                                          | Total: £54,300    |                                                                                                                                                                                                 |