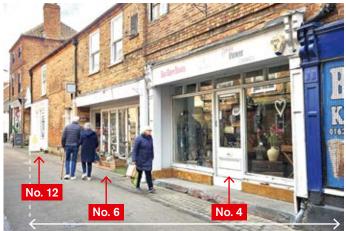

# **TENANCIES & ACCOMMODATION**

| Property                                                         | Accommodation                                                                                                                                                     |                                                     | Lessee & Trade                                                 | Term                                                                                                     | Ann. Excl. Rental | Remarks                                                                                                                                                                                         |
|------------------------------------------------------------------|-------------------------------------------------------------------------------------------------------------------------------------------------------------------|-----------------------------------------------------|----------------------------------------------------------------|----------------------------------------------------------------------------------------------------------|-------------------|-------------------------------------------------------------------------------------------------------------------------------------------------------------------------------------------------|
| 21 Castle Gate<br>& 2 Boar Lane<br>(Shop & First<br>Floor Front) | 21 Castle Gate & 2 Boa<br>Gross Frontage<br>Internal Width<br>Built Depth<br>WC<br>First Floor Front <sup>1</sup><br>2 Rooms, a Store and a<br>Commercial Kitchen | ar Lane¹<br>18'0"<br>15'8"<br>33'0"                 | M. Etker<br>(t/a Bodrum Kebab<br>House)                        | 20 years from<br>1st September 2020<br>(renewal of a<br>previous lease – in<br>occupation since<br>2008) | £16,000           | IRI (subject to a schedule<br>of condition).<br>Rent Reviews<br>September 2025 and<br>5 yearly.                                                                                                 |
| 21a Castle Gate<br>(Shop & Cellar)                               | Shop 21a <sup>1</sup><br>Gross Frontage<br>Internal Width<br>Built Depth<br>WC<br>Plus Cellar                                                                     | 22'6"<br>17'6"<br>38'0"                             | Z. lqbal<br>(t/a Kingz Karahi)                                 | 5 years from<br>1st February 2024                                                                        | £17,000           | Effectively FRI by way of<br>service charge (capped<br>at £500 p.a. (excluding<br>Buildings Insurance) until<br>March 2026).<br><b>Rent Review 2027.</b><br><b>£4,250 Rent Deposit</b><br>held. |
| 21 Castle Gate<br>(First Floor Rear<br>& Second Floor)           | First Floor Rear <sup>1</sup><br>2 Rooms and a Large La<br>Second Floor <sup>1</sup><br>4 Rooms<br>WC                                                             | nding                                               | M. Etker                                                       | Tenancy at Will from<br>September 2021<br>subject to 1 months<br>notice                                  | £3,300            |                                                                                                                                                                                                 |
| 4 & 6 Boar Lane<br>(2 Shops)                                     | Shop 4<br>Gross Frontage<br>Internal Width<br>Built Depth<br>Shop 6<br>Gross Frontage<br>Internal Width<br>Built Depth<br>WC                                      | 16'6"<br>15'6"<br>18'0"<br>22'6"<br>21'10"<br>32'2" | J. Coops<br>(t/a Beau & Brooke<br>Home and Garden<br>products) | 5 years from<br>1st February 2025                                                                        | £11,500           | Effectively FRI by way of<br>service charge.<br>Rent Reviews 2028<br>£2,500 Rent Deposit<br>held.                                                                                               |
| 8 Boar Lane<br>(First & Second<br>Floor Flat)                    | Not inspected                                                                                                                                                     |                                                     | Individual(s)                                                  | 999 years from<br>July 2021                                                                              | Peppercorn        | Effectively FRI by way of service charge.                                                                                                                                                       |
| 12 Boar Lane<br>(Shop)                                           | Gross Frontage<br>Internal Width<br>Shop Depth<br>Built Depth<br>WC                                                                                               | 14'0"<br>13'8"<br>16'0"<br>24'0"                    | S. Rubino<br>(t/a The Little<br>Hair Extension<br>boutique)    | 3 years from<br>1st March 2024<br>(in occupation since<br>March 2021)                                    | £6,500            | Effectively FRI by way of<br>service charge.<br>£1,625 Rent Deposit<br>held.                                                                                                                    |
| 'Not inspected by Barnett Ross.                                  |                                                                                                                                                                   |                                                     |                                                                |                                                                                                          | Total: £54,300    |                                                                                                                                                                                                 |