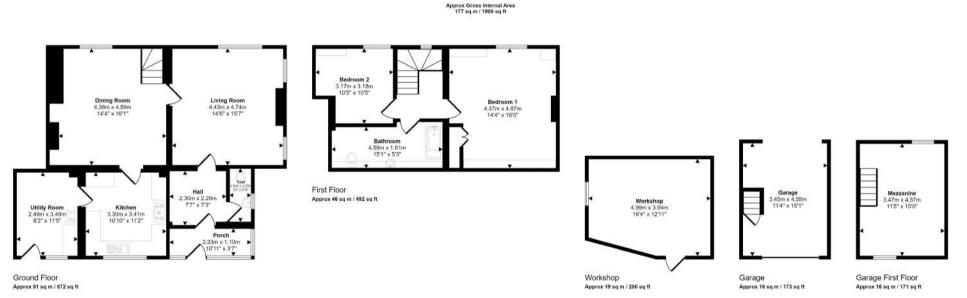

## 1 Church Farm Court, Hinckley Road, Aston Flamville

Plans not to scale and for identification purposes only.

Areas and dimensions may differ from the Auction Particulars.

89

Denotes head height below 1.5m

Whilst avery attempt has been made to ensure the accuracy of the floor plan contained here, measurements of doors, wholeve, rooms and any other items are approximate and no responsibility at laten for any error, ormission, or mis-statement. The measurements should not be relied upon for valuation, transaction and/or funding purposes. This plan is for illustrative purposes only and should be used as such by any prospective purchases or lenant.