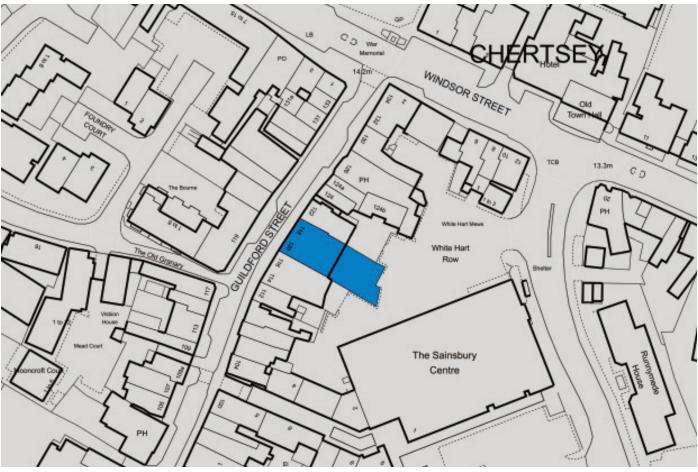

#### SITUATION

Located close to the junction with Windsor Street within the established shopping area of Chertsey amongst multiples such as Sainsburys, Poundstretcher, Pizza Express, One Stop & Post Office and Costa **Coffee** along with other local traders.

Chertsey is a popular town in Surrey which lies approximately 18 miles south-west of central London benefitting from excellent road links via the M3 (Junction 2) and M25 (Junction 12) lying 6 miles south of Heathrow Airport.