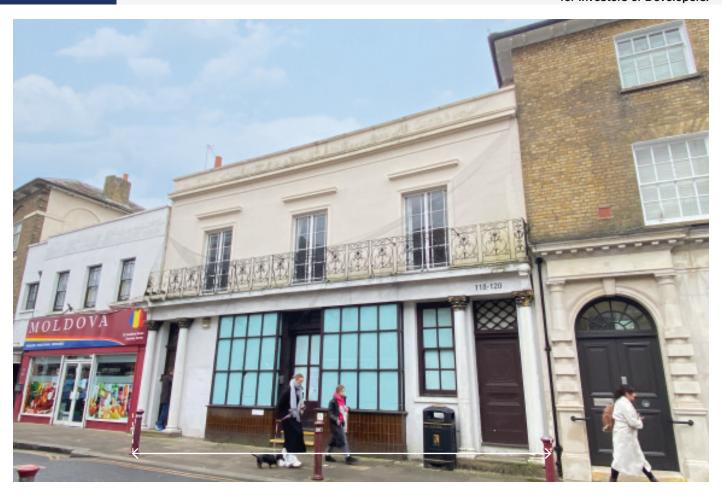

#### **PROPERTY**

An attractive mid terraced Grade II Listed building comprising a Ground Floor former Banking Hall with rear Ancillary/Office/ Staff Accommodation plus separate front access to Self-Contained Offices on the first floor.

#### **Ground Floor Banking Hall**

Gross Frontage 37'3" Internal Width 29'6" Rear Width 33'9" Bank Depth 32'5" Built Depth 52'9" 2 WCs

GIA Approx. 1,800 sq ft incl. 2 WCs

Basement - Not Inspected

**First Floor Offices** 