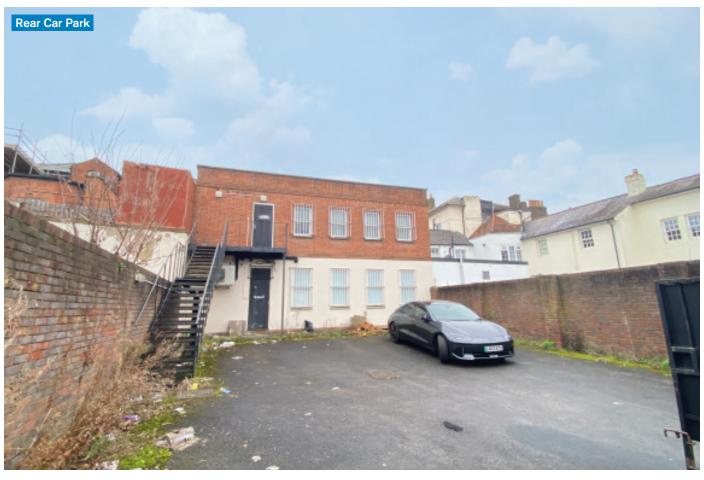

We understand that there is a Basement but there is no visible means of access to it.

The property benefits from a gated Rear Car Park accessed from London Road with parking for at least 6 cars.

Refer to the Auctioneers for the video tour of the property.