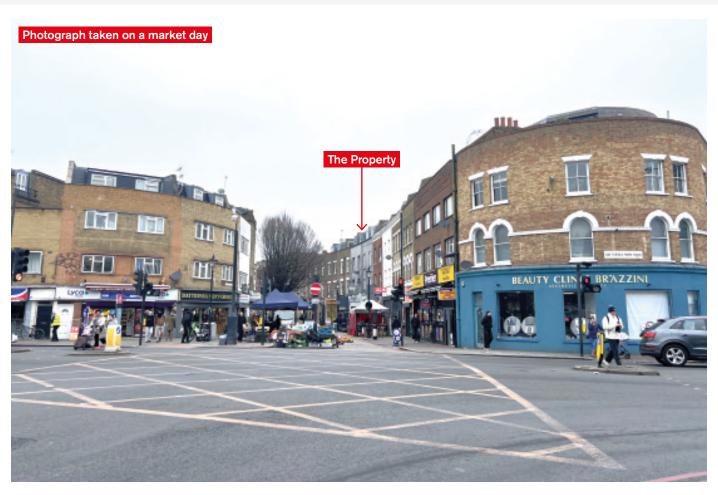

#### **SITUATION**

Located between Battersea Park Road and Simpson Street amongst a variety of local and independent traders and a **Premier Convenience Store**, all serving the surrounding population. In addition, there is a street market along this thoroughfare on Saturdays and Sundays. Clapham Junction Station (Overground and Mainline) lies approx. ½ mile to the south and the newly regenerated Battersea Power Station lies approx. 1½ miles distant.

Battersea is a vibrant commercial and residential area near the South Bank of the River Thames and lies approximately 3 miles from central London, enjoying easy access to the A24, A3 and A205 (South Circular).