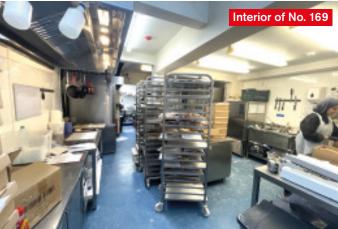

## **TENANCIES & ACCOMMODATION**

| Property                                               | Accommodation                                                                                           |                                           | Lessee & Trade                                                                                       | Term                                                                                                     | Ann. Excl. Rental | Remarks                                                                                                                  |
|--------------------------------------------------------|---------------------------------------------------------------------------------------------------------|-------------------------------------------|------------------------------------------------------------------------------------------------------|----------------------------------------------------------------------------------------------------------|-------------------|--------------------------------------------------------------------------------------------------------------------------|
| No.169<br>Battersea High<br>Street<br>(Shop & 3 Flats) | Ground Floor Shop<br>Gross Frontage<br>Internal Width<br>widening to<br>Shop Depth<br>Built Depth<br>WC | 17'2"<br>12'8"<br>16'3"<br>27'2"<br>56'1" | Moda Foods Limited<br>(Specialty 100% Gluten<br>Free Bakery – Visit:<br>www.mannadew.co.uk/<br>shop) | 15 years from<br>24th November 2021<br>(Renewal of a<br>previous lease –<br>In occupation since<br>2015) | £16,000           | FRI<br>Rent Reviews 2026 and 2031.                                                                                       |
|                                                        | 3 Flats<br>Not inspected                                                                                |                                           | Merhav (Surrey) Ltd                                                                                  | 250 years from<br>24th November 2006                                                                     | £250              | FRI                                                                                                                      |
| No.171<br>Battersea High<br>Street<br>(Shop & 5 Flats) | Ground Floor Shop<br>Gross Frontage<br>Internal Width<br>Shop Depth<br>Shower/WC                        | 16'9"<br>11'1"<br>18'3"                   | Moda Foods Limited<br>(Specialty 100% Gluten<br>Free Bakery – Visit:<br>www.mannadew.co.uk/<br>shop) | 10 years from<br>11th September 2024                                                                     | £9,250            | FRI Rent Reviews 2028 and 2032. Tenant's Break 2027. This unit is used as store in connection with the adjoining bakery. |
|                                                        | <b>5 Flats</b> Not inspected                                                                            |                                           | Merhav (Surrey) Ltd                                                                                  | 250 years from<br>25th March 2009                                                                        | £250              | FRI                                                                                                                      |
|                                                        |                                                                                                         |                                           |                                                                                                      |                                                                                                          | Total: £25,750    |                                                                                                                          |