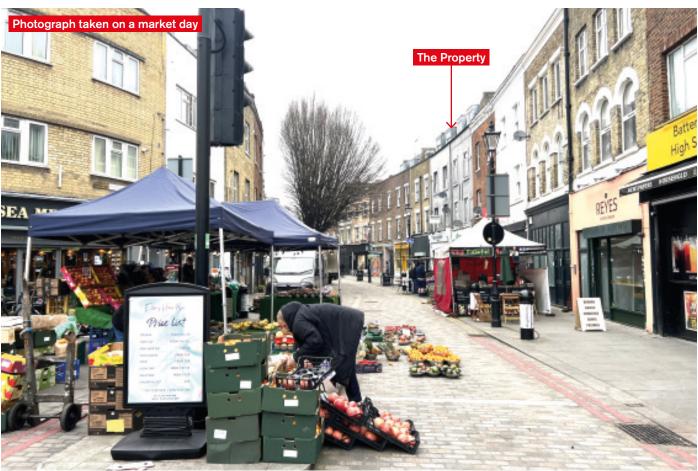

#### **SITUATION**

Located between Battersea Park Road and Simpson Street amongst a variety of local and independent traders and a **Premier Convenience Store**, all serving the surrounding population. In addition, there is a street market along this thoroughfare on Saturdays and Sundays. Clapham Junction Station (Overground and Mainline) lies approx. ½ mile to the south and the newly regenerated Battersea Power Station lies approx. 1½ miles distant.

Battersea is a vibrant commercial and residential area near the South Bank of the River Thames and lies approximately 3 miles from central London, enjoying easy access to the A24, A3 and A205 (South Circular).