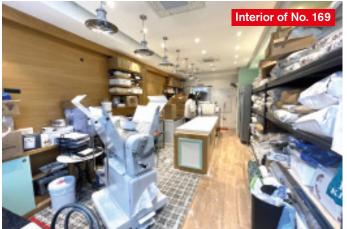

## **TENANCIES & ACCOMMODATION**

| Property                                               | Accommodation                                                                                           |                                           | Lessee & Trade                                                                                       | Term                                                                                                     | Ann. Excl. Rental | Remarks                                                                                                                  |
|--------------------------------------------------------|---------------------------------------------------------------------------------------------------------|-------------------------------------------|------------------------------------------------------------------------------------------------------|----------------------------------------------------------------------------------------------------------|-------------------|--------------------------------------------------------------------------------------------------------------------------|
| No.169<br>Battersea High<br>Street<br>(Shop & 3 Flats) | Ground Floor Shop<br>Gross Frontage<br>Internal Width<br>widening to<br>Shop Depth<br>Built Depth<br>WC | 17'2"<br>12'8"<br>16'3"<br>27'2"<br>56'1" | Moda Foods Limited<br>(Specialty 100% Gluten<br>Free Bakery – Visit:<br>www.mannadew.co.uk/<br>shop) | 15 years from<br>24th November 2021<br>(Renewal of a<br>previous lease –<br>In occupation since<br>2015) | £16,000           | FRI<br>Rent Reviews 2026 and 2031.                                                                                       |
|                                                        | 3 Flats<br>Not inspected                                                                                |                                           | Merhav (Surrey) Ltd                                                                                  | 250 years from<br>24th November 2006                                                                     | £250              | FRI                                                                                                                      |
| No.171<br>Battersea High<br>Street<br>(Shop & 5 Flats) | Ground Floor Shop<br>Gross Frontage<br>Internal Width<br>Shop Depth<br>Shower/WC                        | 16'9"<br>11'1"<br>18'3"                   | Moda Foods Limited<br>(Specialty 100% Gluten<br>Free Bakery – Visit:<br>www.mannadew.co.uk/<br>shop) | 10 years from<br>11th September 2024                                                                     | £9,250            | FRI Rent Reviews 2028 and 2032. Tenant's Break 2027. This unit is used as store in connection with the adjoining bakery. |
|                                                        | <b>5 Flats</b> Not inspected                                                                            |                                           | Merhav (Surrey) Ltd                                                                                  | 250 years from<br>25th March 2009                                                                        | £250              | FRI                                                                                                                      |
|                                                        |                                                                                                         |                                           |                                                                                                      |                                                                                                          | Total: £25,750    |                                                                                                                          |