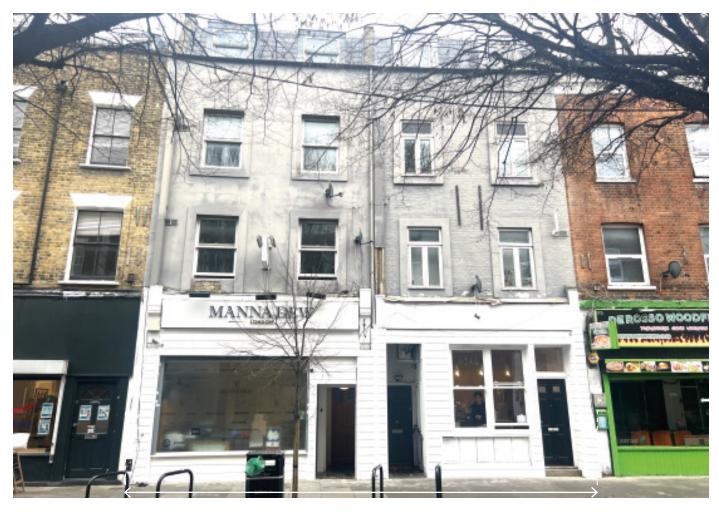

#### **PROPERTY**

A mid terraced building comprising **2 Ground Floor Shops** with separate front access to **8 Self-Contained Flats** on the upper floors.

VAT is NOT applicable to this Lot

### **FREEHOLD**

Note: The flats above the ground floor of No. 171 are accessed from No. 169.

## **TENANCIES & ACCOMMODATION**

| Property                                               | Accommodation                                                                                           |                                           | Lessee & Trade                                                                                       | Term                                                                                                     | Ann. Excl. Rental | Remarks                                                                                                                  |
|--------------------------------------------------------|---------------------------------------------------------------------------------------------------------|-------------------------------------------|------------------------------------------------------------------------------------------------------|----------------------------------------------------------------------------------------------------------|-------------------|--------------------------------------------------------------------------------------------------------------------------|
| No.169<br>Battersea High<br>Street<br>(Shop & 3 Flats) | Ground Floor Shop<br>Gross Frontage<br>Internal Width<br>widening to<br>Shop Depth<br>Built Depth<br>WC | 17'2"<br>12'8"<br>16'3"<br>27'2"<br>56'1" | Moda Foods Limited<br>(Specialty 100% Gluten<br>Free Bakery – Visit:<br>www.mannadew.co.uk/<br>shop) | 15 years from<br>24th November 2021<br>(Renewal of a<br>previous lease –<br>In occupation since<br>2015) | £16,000           | FRI<br>Rent Reviews 2026 and 2031.                                                                                       |
|                                                        | 3 Flats<br>Not inspected                                                                                |                                           | Merhav (Surrey) Ltd                                                                                  | 250 years from<br>24th November 2006                                                                     | £250              | FRI                                                                                                                      |
| No.171<br>Battersea High<br>Street<br>(Shop & 5 Flats) | Ground Floor Shop<br>Gross Frontage<br>Internal Width<br>Shop Depth<br>Shower/WC                        | 16'9"<br>11'1"<br>18'3"                   | Moda Foods Limited<br>(Specialty 100% Gluten<br>Free Bakery – Visit:<br>www.mannadew.co.uk/<br>shop) | 10 years from<br>11th September 2024                                                                     | £9,250            | FRI Rent Reviews 2028 and 2032. Tenant's Break 2027. This unit is used as store in connection with the adjoining bakery. |
|                                                        | <b>5 Flats</b> Not inspected                                                                            |                                           | Merhav (Surrey) Ltd                                                                                  | 250 years from<br>25th March 2009                                                                        | £250              | FRI                                                                                                                      |
|                                                        |                                                                                                         |                                           |                                                                                                      |                                                                                                          | Total: £25,750    |                                                                                                                          |