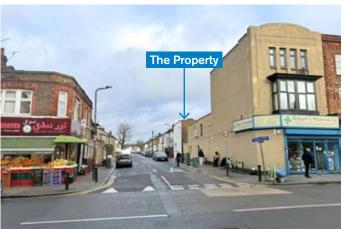

Located within yards from the local shopping facilities on Willesden High Road which leads onto Walm Lane and Willesden Lane in this popular residential area. Dollis Hill and Willesden Green Underground Stations (Jubilee Line) are approx. 3/4 mile distant.

Willesden lies approximately 4 miles north-west of central London.