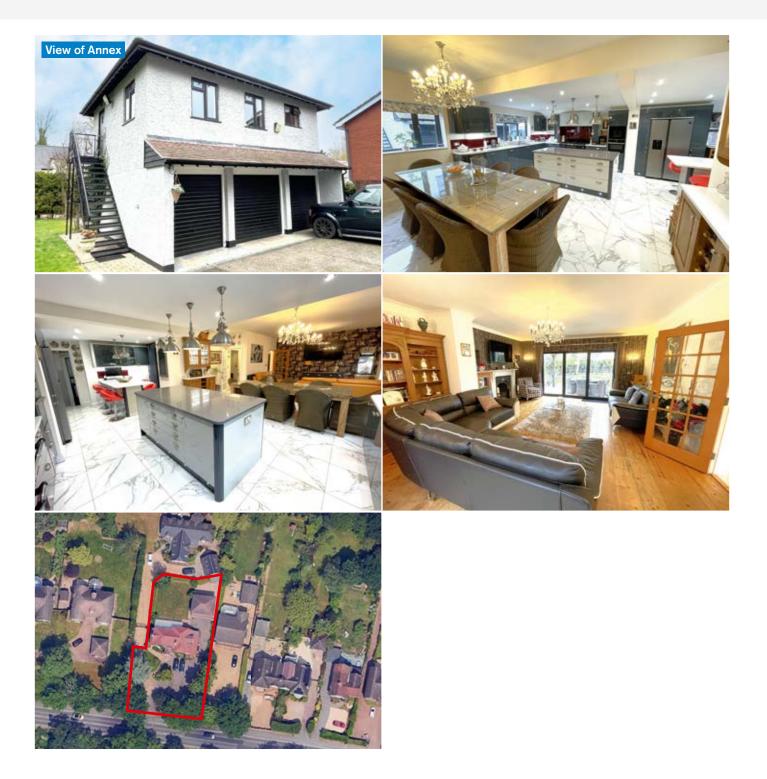

#### PROPERTY

An attractive gated Detached 5 Bed House on ground and first floors. In addition, the property includes:

- A separate Detached Annex comprising an open plan Triple Garage on ground floor together with a Self-Contained Residential Studio on the first floor.
- Large drive for parking.
- Rear Garden.

#### FREEHOLD offered with VACANT POSSESSION

Note: The Self-Contained First Floor Studio in the Annex is currently let at £9,000 p.a., but it will be offered with vacant possession on completion.

#### ANNEX – ACCOMMODATION (measurements to maximum points) ound Elear

| Ground Floor            |   |       |   |       |
|-------------------------|---|-------|---|-------|
| Open Plan Triple Garage |   | 26'0" | х | 19'7" |
| First Floor (see Note)  |   |       |   |       |
| Studio Room             | } |       |   |       |
| Kitchen                 | } | 26'0" | х | 19'7" |
| Shower Room/WC          | } |       |   |       |

GIA of Annex Approx. 1,018 sq ft

Total GIA of House & Annex Approx. 3,348 sq ft

Refer to the Auctioneers for the floor plan and video tour of the property.