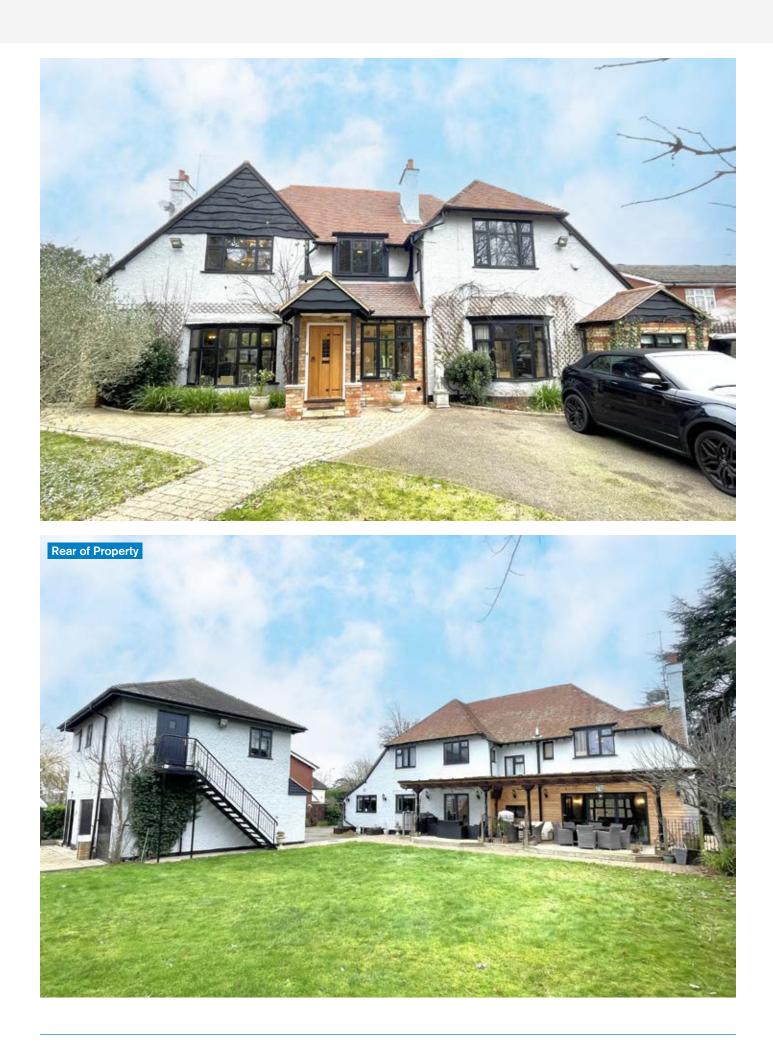

#### PROPERTY

An attractive gated Detached 5 Bed House on ground and first floors. In addition, the property includes:

- A separate Detached Annex comprising an open plan Triple Garage on ground floor together with a Self-Contained Residential Studio on the first floor.
- Large drive for parking.
- Rear Garden.

#### HOUSE - ACCOMMODATION (measurements to maximum points) Ground Elean

| Ground Floor           |        |   |       |
|------------------------|--------|---|-------|
| Living Room            | 19'11" | х | 16'7" |
| Family Room            | 12'10" | х | 11'1" |
| Kitchen/Diner          | 20'4"  | х | 25'5" |
| Utility Room           | 8'7"   | х | 7'10" |
| Study                  | 10'1"  | х | 14'4" |
| Separate WC            |        |   |       |
| First Floor            |        |   |       |
| Bedroom 1              |        |   |       |
| with En Suite Bathroom | 19'11" | х | 16'8" |
| Bedroom 2              | 14'8"  | х | 12'0" |
| Bedroom 3              | 10'5   | х | 11'3" |
| Bedroom 4              | 9'9"   | х | 9'10" |
| Bedroom 5              | 9'9"   | х | 9'5"  |
| Family Bathroom        | 12'0"  | х | 6'6"  |
|                        |        |   |       |

#### GIA of House Approx. 2,330sq ft