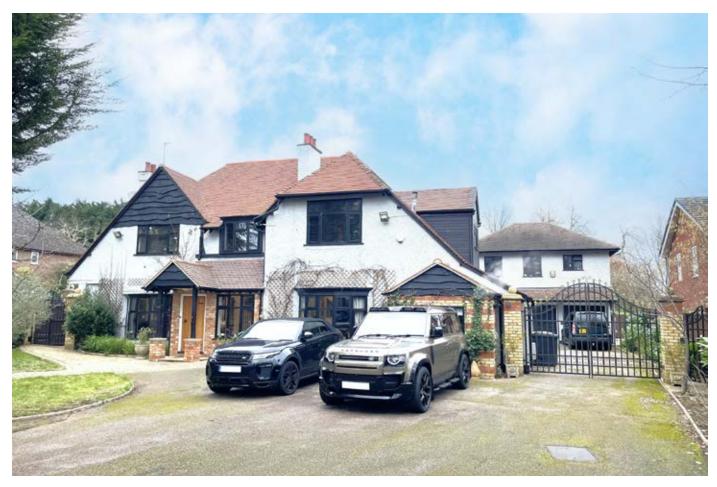

### 18 Bromham Road, Biddenham, Bedford, Bedfordshire MK40 4AF

\*Guide: £900,000+ 5 Bed Detached House with separate Annex. 3 month completion (or earlier by mutual agreement).

#### PROPERTY

An attractive gated Detached 5 Bed House on ground and first floors. In addition, the property includes:

- A separate Detached Annex comprising an open plan Triple Garage on ground floor together with a Self-Contained Residential Studio on the first floor.
- Large drive for parking.
- Rear Garden.