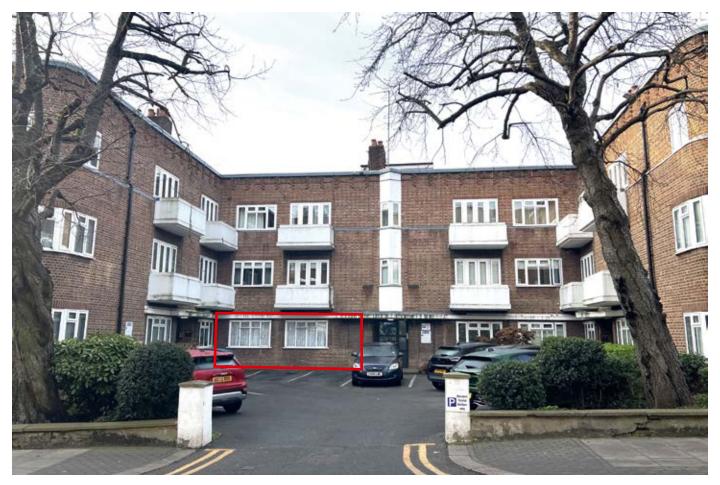

#### SITUATION

Located close to the junction with Finchley Road and the excellent shopping facilities of Temple Fortune, within this highly sought after residential area, less than 1 mile from Golders Green Underground Station (Northern Line) and Bus Station and approx. 6 miles north-west of the West End.

## **PROPERTY**

A ground floor Self-Contained 2 Bed Flat which includes gas central heating and an entryphone.

In addition, there is a residents communal car park at the front of the block which is used on a 'first come first serve' basis.

# Vacant 2 Bed Flat