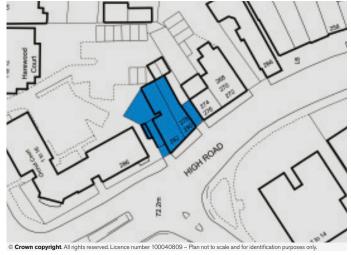

## **PROPERTY**

Forming part of a parade comprising **2 Ground Floor Shops** and **6 Self-Contained Flats** at part ground, first and second floor levels. In addition, the property includes a **Yard**.

#### **FREEHOLD**

Note: In accordance with s5B of the Landlord & Tenant Act 1987, Notices have been served on the lessees and they have not reserved their rights of first refusal. This lot cannot be sold prior to the Auction.