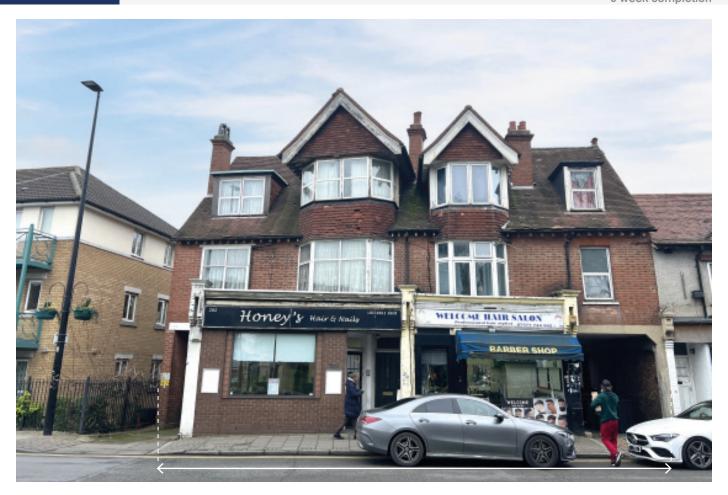

## **PROPERTY**

Forming part of a parade comprising **2 Ground Floor Shops** and **6 Self-Contained Flats** at part ground, first and second floor levels. In addition, the property includes a **Yard**.

# **TENANCIES & ACCOMMODATION**

| Property                                                             | No. 280 – Ground Floor Shop¹ No. 282a – Converted into 3 Flats¹     |                                  | Lessee & Trade<br>Individual<br>(All sub-let)                           | 999 years from<br>29 September 1998                                                                     | Ann. Excl. Rental Peppercorn          | <b>Remarks</b> FRI                                   |
|----------------------------------------------------------------------|---------------------------------------------------------------------|----------------------------------|-------------------------------------------------------------------------|---------------------------------------------------------------------------------------------------------|---------------------------------------|------------------------------------------------------|
| Nos. 280 &<br>282a<br>(Shop, 3 Flats &<br>Yard)<br>No. 282<br>(Shop) |                                                                     |                                  |                                                                         |                                                                                                         |                                       |                                                      |
|                                                                      | Gross Frontage<br>Internal Width<br>Shop Depth<br>Built Depth<br>WC | 16'8"<br>14'0"<br>22'8"<br>34'0" | A. Azimian-<br>Ghasbeh<br>(t/a Honey's Hair &<br>Nails)<br>(Hair Salon) | 10 years from<br>20th January 2022<br>(renewal of a<br>previous lease – in<br>occupation since<br>2012) | £7,500                                | FRI<br>Tenant's Break 2027                           |
| No. 282b<br>(Flat)                                                   | 2 Bed Flat <sup>1</sup>                                             |                                  | Individual(s)                                                           | 99 years from<br>5th April 1984                                                                         | \$60<br>(rising to \$90 p.a. in 2050) | FRI<br>Valuable Reversion in<br>approx. 581/4 years. |
| No. 282c<br>(Flat)                                                   | 2 Bed Flat <sup>1</sup>                                             |                                  | Individual(s)                                                           | 99 years from<br>1st September 1983                                                                     | £60<br>(rising to £90 p.a. in 2049)   | FRI<br>Valuable Reversion in<br>approx. 571/4 years. |
| No. 278<br>(1st & 2nd<br>floor Flat above<br>No. 280)                | Not inspected.                                                      |                                  | Individual(s)                                                           | 144 years from<br>1st September 1983                                                                    | £100                                  | FRI<br>Lease extended in 2002.                       |
| <sup>1</sup> Not inspected by Barnett Ross.                          |                                                                     |                                  |                                                                         |                                                                                                         | Total: £7,720                         |                                                      |