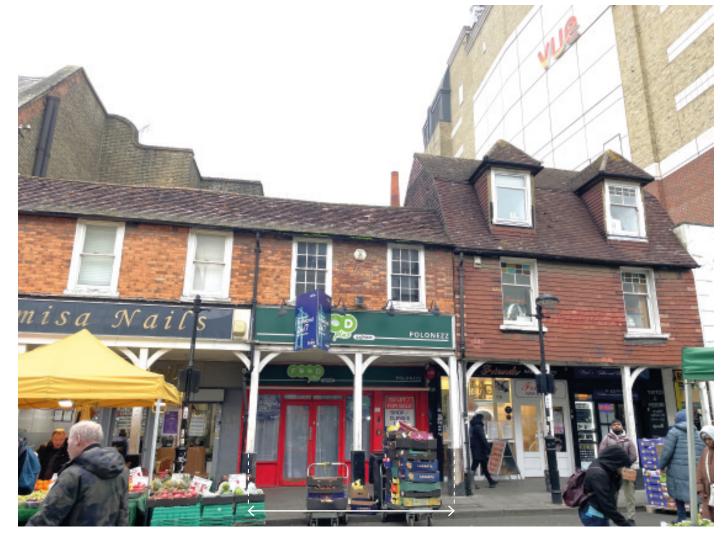

#### PROPERTY

A mid-terrace building comprising a **Ground Floor Shop** (which includes an area behind No. 37 and part of No. 38) with internal access to **Ancillary Accommodation** on the first floor.

#### SITUATION

Located close to the junction with Church Street which in turn links to the High Street and the town's prime pedestrianised shopping thoroughfare.

Nearby multiples include Iceland, Specsavers, KFC and Primark as well as being close to the Grants Entertainment Centre which includes Vue Cinema.