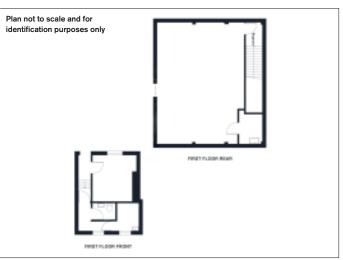

#### PROPERTY

A mid-terrace building comprising a **Ground Floor Shop** (which includes an area behind No. 37 and part of No. 38) with internal access to **Ancillary Accommodation** on the first floor.

### ACCOMMODATION

| Approx. | 2,390 sq ft                |
|---------|----------------------------|
| Approx. | · .                        |
| Approx  | 820 sq ft                  |
|         |                            |
| Approx. | 320 sq ft                  |
| . WC    |                            |
|         |                            |
|         |                            |
| Approx. | 1,250 sq ft                |
|         | 47'10"                     |
|         | 27'0"                      |
|         | 14'7"                      |
|         | 15'6"                      |
|         | . WC<br>Approx.<br>Approx. |