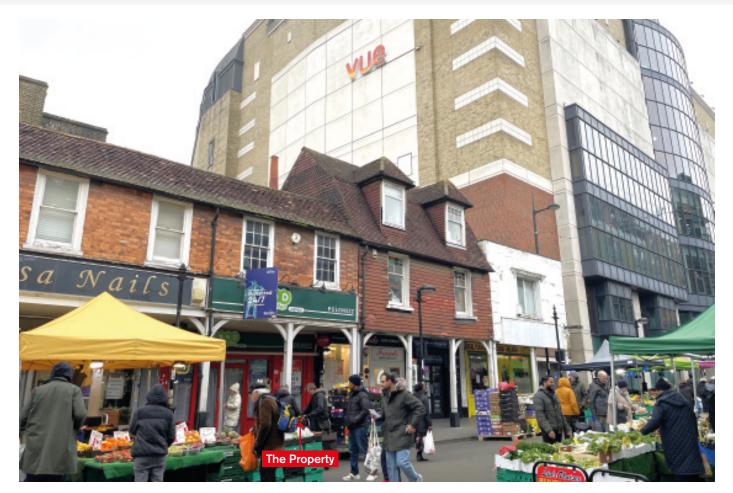

#### SITUATION

Located close to the junction with Church Street which in turn links to the High Street and the town's prime pedestrianised shopping thoroughfare.

Nearby multiples include Iceland, Specsavers, KFC and Primark as well as being close to the Grants Entertainment Centre which includes Vue Cinema.

#### PROPERTY

A mid-terrace building comprising a **Ground Floor Shop** (which includes an area behind No. 37 and part of No. 38) with internal access to **Ancillary Accommodation** on the first floor.