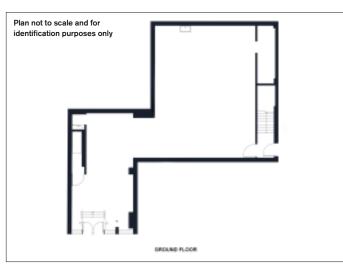

### ACCOMMODATION

| Approx. | 2,390 sq ft                |
|---------|----------------------------|
| Approx. | · .                        |
| Approx  | 820 sq ft                  |
|         |                            |
| Approx. | 320 sq ft                  |
| . WC    |                            |
|         |                            |
|         |                            |
| Approx. | 1,250 sq ft                |
|         | 47'10"                     |
|         | 27'0"                      |
|         | 14'7"                      |
|         | 15'6"                      |
|         | . WC<br>Approx.<br>Approx. |