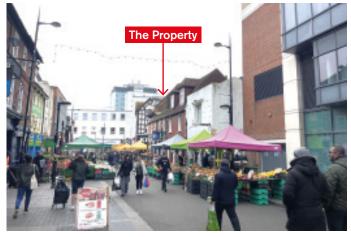

#### SITUATION

Located close to the junction with Church Street which in turn links to the High Street and the town's prime pedestrianised shopping thoroughfare.

Nearby multiples include Iceland, Specsavers, KFC and Primark as well as being close to the Grants Entertainment Centre which includes Vue Cinema.

Surrey Street benefits from a daily market which is one of the oldest street markets in Britain which has been trading since 1276 (source: www.croydon.gov.uk).

East Croydon Station (Southern Railway & Thameslink) is approximately  $1\!\!/_2$  mile distant.

Croydon is a principal retail centre approximately 9 miles south of central London being adjacent to the A23 which gives direct access to the National Motorway Network via the M23 and M25.