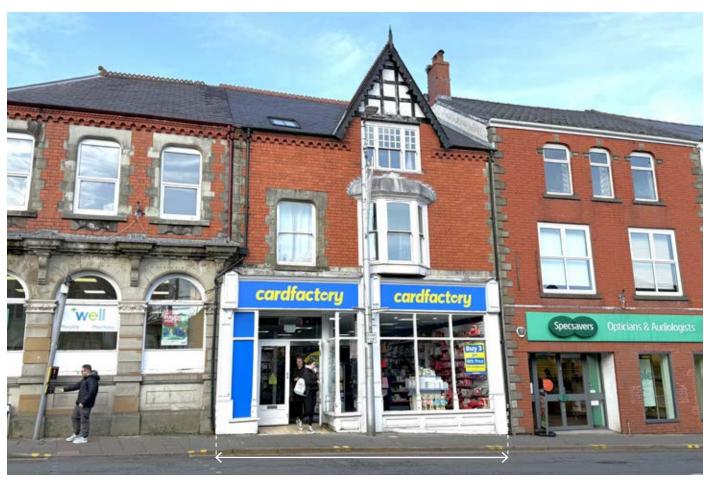

## **SITUATION**

Located in the town centre close to the junction with Commercial Street and Llynfi Road, adjacent to Specsavers, close to Greggs, Nisa Local, Domino's Pizza, Savers and a variety of independent traders. Maesteg is an industrial town located approx. 6 miles east of Port Talbot and 13 miles east of Swansea, enjoying easy access via the A4603 to the M4 (Junction 40).

## **PROPERTY**

A mid-terrace building comprising a **Ground Floor Shop** with separate rear access to 2 Self-Contained Flats on the first and second floors. Each flat benefits from independent gas central heating and the property includes a **Rear Garden** with a brick shed.