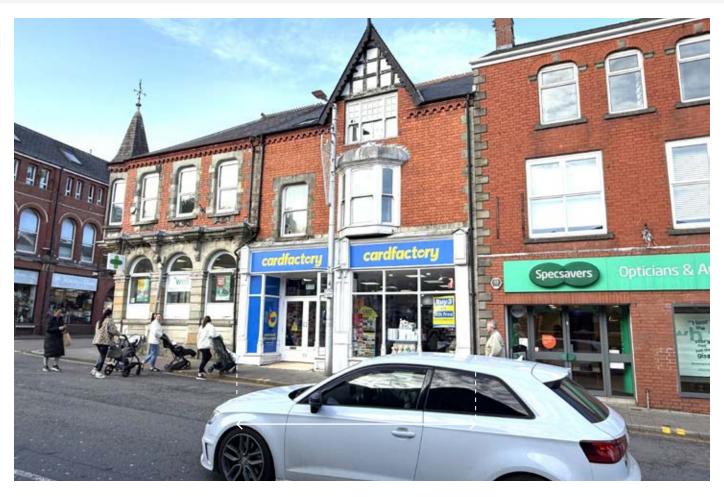

## **SITUATION**

Located in the town centre close to the junction with Commercial Street and Llynfi Road, adjacent to Specsavers, close to Greggs, Nisa Local, Domino's Pizza, Savers and a variety of independent traders. Maesteg is an industrial town located approx. 6 miles east of Port Talbot and 13 miles east of Swansea, enjoying easy access via the A4603 to the M4 (Junction 40).

## **PROPERTY**

A mid-terrace building comprising a **Ground Floor Shop** with separate rear access to 2 Self-Contained Flats on the first and second floors. Each flat benefits from independent gas central heating and the property includes a **Rear Garden** with a brick shed.