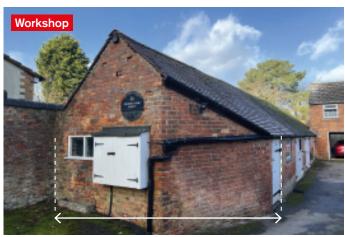

## **WORKSHOP**

**Ground Floor** 

Open Plan Workshop 17'4" × 13'0"

GIA of Workshop Approx. 200 sq ft

Total GIA Approx. 1,911 sq ft

<sup>1</sup>Not inspected by Barnett Ross. Areas supplied by Vendor.