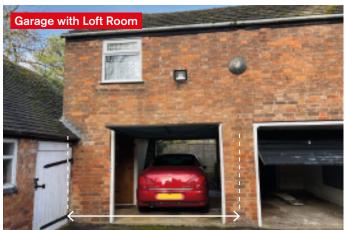

# GARAGE

Ground Floor

Open Plan Garage 11'9" × 15'0" **First Floor¹**Loft Room 11'5" × 15'0"

GIA of Garage & Loft Room Approx. 347 sq ft