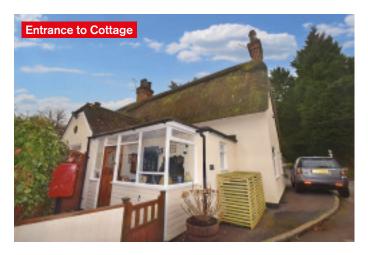

## **PROPERTY**

An attractive end of terrace **Grade II Listed Thatched 2 Bed Cottage** with gardens to the front and rear. In addition, the property includes a **Garage with Loft Room** and a **Workshop**.

### **COTTAGE**

| Ground Floor   |        |   |        |
|----------------|--------|---|--------|
| Living Room 1  | 14'9"  | × | 15'9"  |
| Living Room 2  | 17'2"  | × | 16'1"  |
| Kitchen        | 10'10" | × | 10'11" |
| Utility Room   | 11'0"  | × | 7'8"   |
| Separate WC    |        |   |        |
| First Floor    |        |   |        |
| Bedroom 1      | 14'11" | × | 15'9"  |
| Bedroom 2      | 10'3"  | × | 10'8"  |
| Shower Room/WC | 6'5"   | × | 16'7"  |