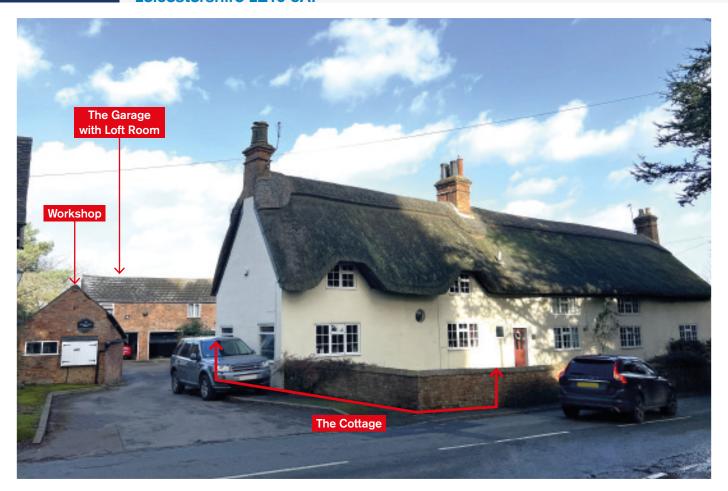

## **PROPERTY**

An attractive end of terrace **Grade II Listed Thatched 2 Bed Cottage** with gardens to the front and rear. In addition, the property includes a **Garage with Loft Room** and a **Workshop**.

# GARAGE

Ground Floor

Open Plan Garage 11'9" × 15'0" **First Floor¹**Loft Room 11'5" × 15'0"

GIA of Garage & Loft Room Approx. 347 sq ft

## **WORKSHOP**

**Ground Floor** 

Open Plan Workshop 17'4" × 13'0"

GIA of Workshop Approx. 200 sq ft

Total GIA Approx. 1,911 sq ft

<sup>1</sup>Not inspected by Barnett Ross. Areas supplied by Vendor.