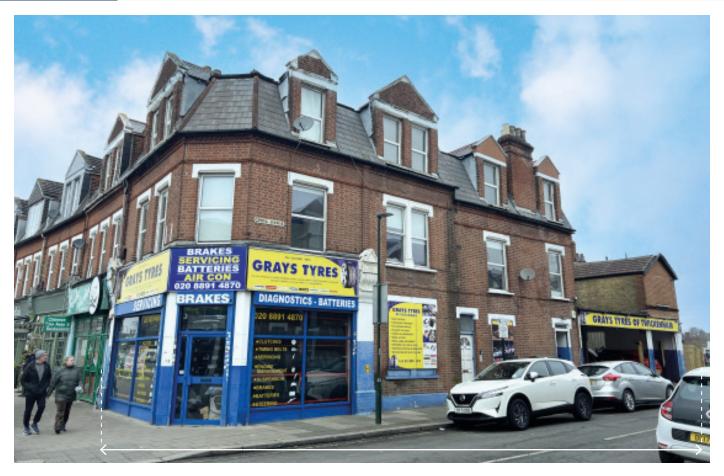

# 124 Heath Road, Twickenham, Middlesex TW1 4BN

#### SITUATION

Occupying a prominent position on the corner with Grove Avenue in this popular retail thoroughfare nearby multiples such as Tesco Express, Medivet, Schmidt, Mazda, Chase Buchanan, Dexters, Machine Mart and a wide variety of independent traders.

#### PROPERTY

A substantial corner building comprising a Ground Floor Shop and Tyre Garage with separate side access to 2 Self-Contained Flats on first and second floors. The property includes a Storage Area at first floor level above the tyre garage which is not currently used.