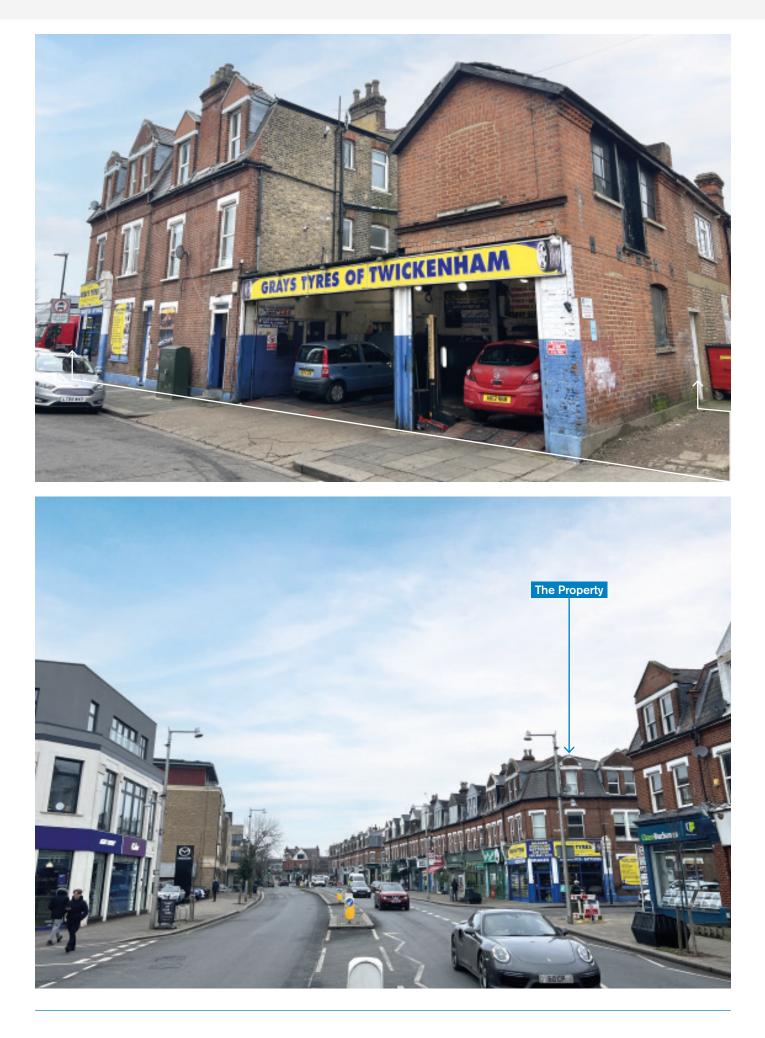

#### SITUATION

Occupying a prominent position on the corner with Grove Avenue in this popular retail thoroughfare nearby multiples such as Tesco Express, Medivet, Schmidt, Mazda, Chase Buchanan, Dexters, Machine Mart and a wide variety of independent traders.

#### PROPERTY

A substantial corner building comprising a Ground Floor Shop and Tyre Garage with separate side access to 2 Self-Contained Flats on first and second floors. The property includes a Storage Area at first floor level above the tyre garage which is not currently used.