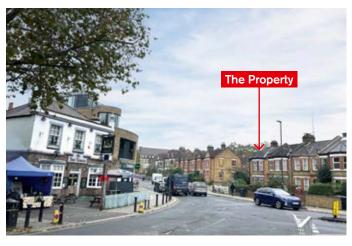

#### SITUATION

Located on the corner with Oaks Avenue, close to the local shops and the open space of Norwood Park, in this popular area.

Gipsy Hill is located between Dulwich and Crystal Palace, some 5 miles south of Central London and is well served by Gipsy Hill Rail Station (Southern) with services to London Victoria and London Bridge.