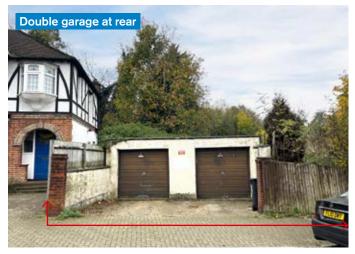

#### **PROPERTY**

An end of terrace house comprising 2 × 1 Bed Self-Contained Flats on ground and first floors in need of modernisation.

The property includes a  $\bf 46\ ft\ Garden$  and  $\bf 2\ Garages$  at the rear.

GIA Approx. 604 sq ft

Total GIA Approx. 1,167 sq ft

Plus 2 Garages

#### FREEHOLD offered with VACANT POSSESSION

Note 1: There may be potential for a residential development in place of the Garages at the rear, subject to obtaining the necessary consents.

Note 2: There is potential to create additional accommodation in the roof similar to other nearby properties as well as a single storey rear extension, subject to obtaining the necessary consents.