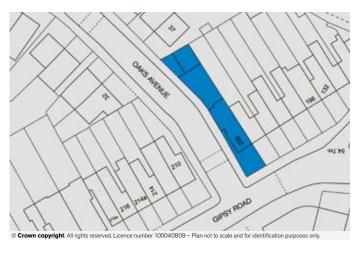

## 208 Gipsy Road, Gipsy Hill, London SE27 9RB

#### **PROPERTY**

An end of terrace house comprising 2 × 1 Bed Self-Contained Flats on ground and first floors in need of modernisation.

The property includes a  $\bf 46\ ft\ Garden$  and  $\bf 2\ Garages$  at the rear.