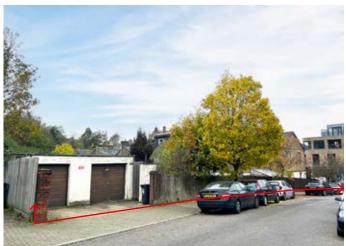

#### **PROPERTY**

An end of terrace house comprising 2 × 1 Bed Self-Contained Flats on ground and first floors in need of modernisation.

The property includes a  $\bf 46\ ft\ Garden$  and  $\bf 2\ Garages$  at the rear.

GIA Approx. 604 sq ft

Total GIA Approx. 1,167 sq ft

Plus 2 Garages

#### FREEHOLD offered with VACANT POSSESSION

Note 1: There may be potential for a residential development in place of the Garages at the rear, subject to obtaining the necessary consents.

Note 2: There is potential to create additional accommodation in the roof similar to other nearby properties as well as a single storey rear extension, subject to obtaining the necessary consents.