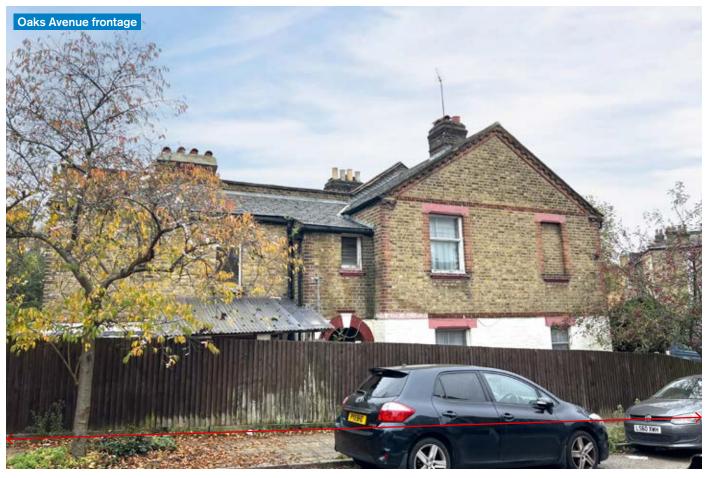

#### SITUATION

Located on the corner with Oaks Avenue, close to the local shops and the open space of Norwood Park, in this popular area.

Gipsy Hill is located between Dulwich and Crystal Palace, some 5 miles south of Central London and is well served by Gipsy Hill Rail Station (Southern) with services to London Victoria and London Bridge.

#### **PROPERTY**

An end of terrace house comprising 2 × 1 Bed Self-Contained Flats on ground and first floors in need of modernisation.

The property includes a  $\bf 46\ ft\ Garden$  and  $\bf 2\ Garages$  at the rear.