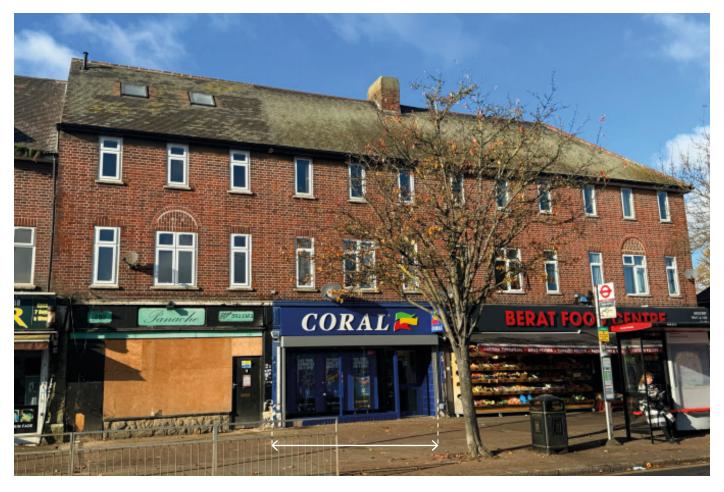

#### **SITUATION**

Located close to the junction with Porters Avenue opposite the Roundhouse Pub within this established shopping centre and close to a Co-operative Supermarket as well as a host of local traders all serving the surrounding residential area.

## **PROPERTY**

A mid terrace building comprising a **Ground Floor Shop** with modern rear extension and separate rear access to a Self-Contained Flat on the first and second floors.

There is a rear service road for unloading, off street parking for 1 car and a rear yard.

## **Ground Floor Shop**

18'8" Gross Frontage 16'10" Internal Width 13'7" narrowing to Shop Depth 37'10" **Built Depth** 56'9" WC

## **TENANCY**

The entire property is let on a full repairing and insuring lease to 2 Individuals (sublet to Coral Estates Ltd) for a term of 99 years from 24th June 1935 at a fixed ground rent of £30 per annum exclusive.