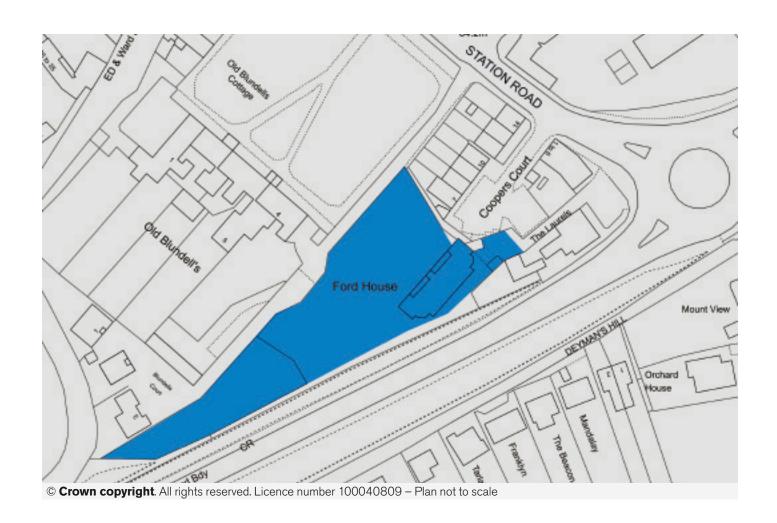

Plans and Documentation are available from the Auctioneers.

 There is potential for additional residential development on extensive land within the freehold adjoining the communal garden, subject to obtaining the necessary consents.