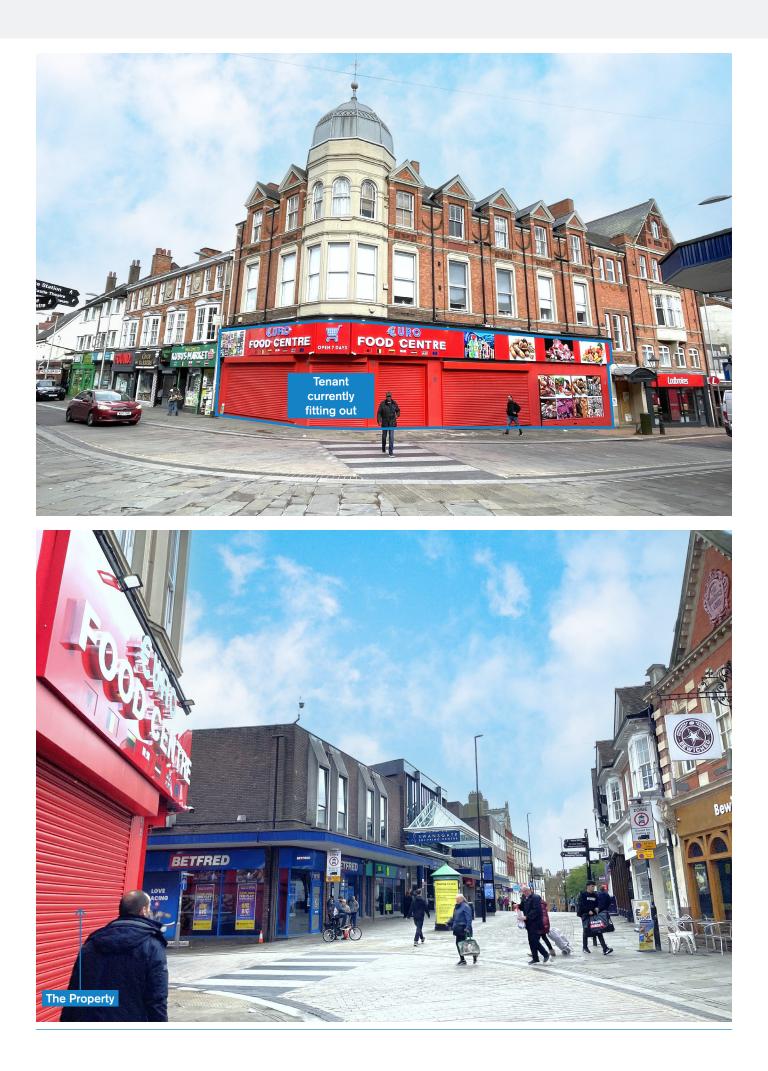

## SITUATION

Located at the junction of Midland Road and the pedestrianised Market Street, occupying a prominent corner position directly opposite the **Swansgate Shopping Centre** and amongst such multiples as **BetFred**, **EE**, **Ladbrokes**, **Iceland**, **Halifax**, **Nationwide** and others. Wellingborough is a market town located approximately 10 miles north-east of Northampton, enjoying easy access via the A45 to the M1 (Junction 15).

## PROPERTY

Forming part of an attractive corner building comprising a **Ground** Floor Corner Retail Unit with internal access to a **Basement**.