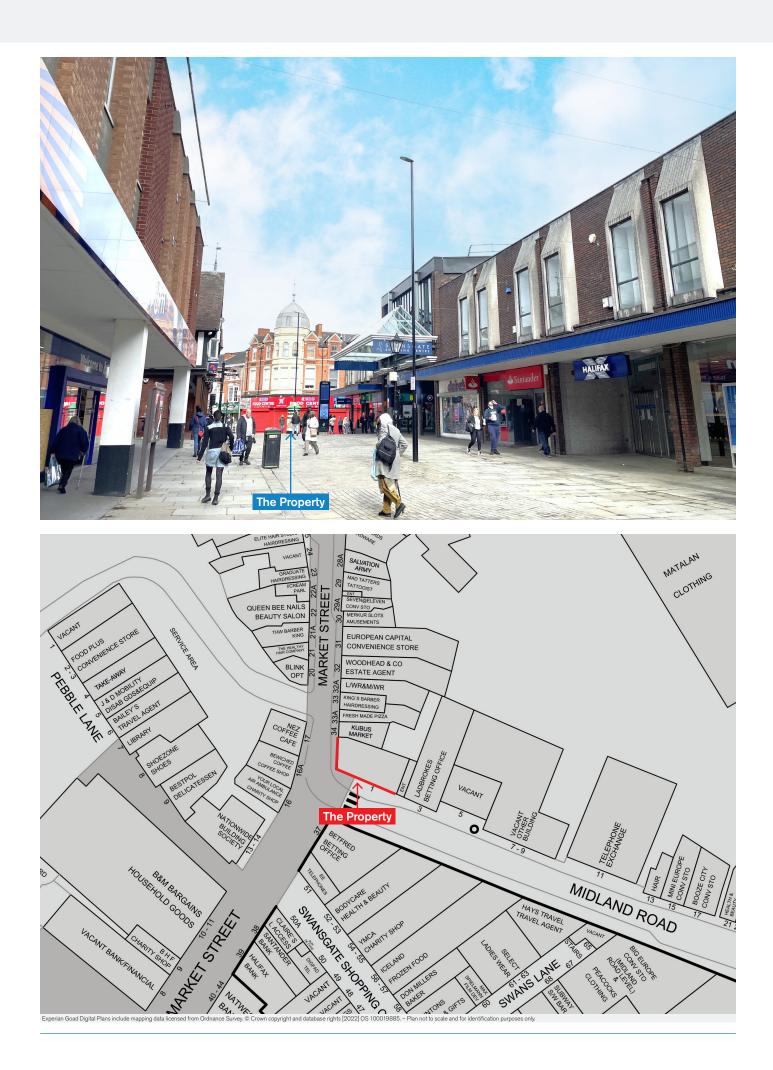

## SITUATION

Located at the junction of Midland Road and the pedestrianised Market Street, occupying a prominent corner position directly opposite the **Swansgate Shopping Centre** and amongst such multiples as **BetFred**, **EE**, **Ladbrokes**, **Iceland**, **Halifax**, **Nationwide** and others. Wellingborough is a market town located approximately 10 miles north-east of Northampton, enjoying easy access via the A45 to the M1 (Junction 15).