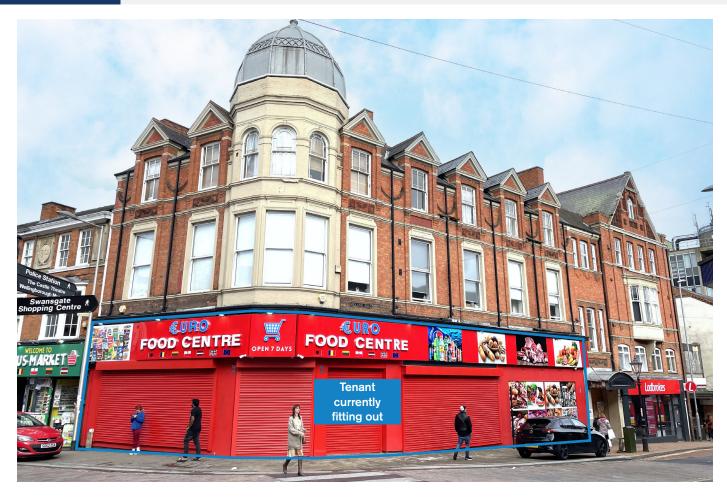

# 1 Midland Road, Wellingborough, Northamptonshire NN8 1HA

## PROPERTY

Forming part of an attractive corner building comprising a **Ground** Floor Corner Retail Unit with internal access to a **Basement**.