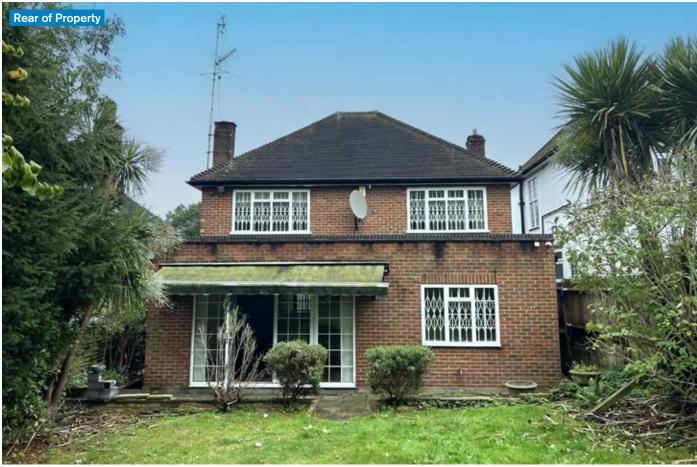

## **PROPERTY**

Comprising a **3 Bed Detached House** on ground and first floors. The property includes a **Garage**, a paved **Front Drive** and an 80 foot south-west facing **Rear Garden**.

11 '0"

O'G"

## FREEHOLD offered with VACANT POSSESSION

Note 1: There is potential to extend the property at the rear and to convert the loft to create a larger 4 Bed House, subject to obtaining the necessary consents. Refer to the Auctioneers for proposed plans.