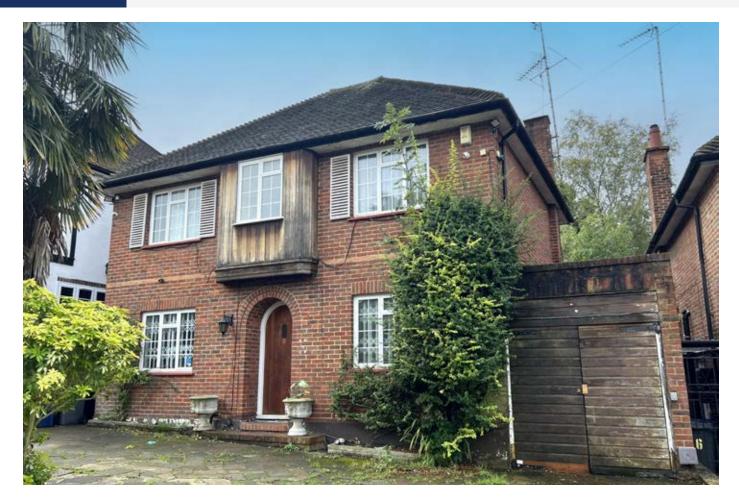

## **PROPERTY**

Comprising a **3 Bed Detached House** on ground and first floors. The property includes a **Garage**, a paved **Front Drive** and an 80 foot south-west facing **Rear Garden**.

11 '0"

O'G"

GIA Approx. 1,537 sq ft Plus Garage

## FREEHOLD offered with VACANT POSSESSION

Note 1: There is potential to extend the property at the rear and to convert the loft to create a larger 4 Bed House, subject to obtaining the necessary consents. Refer to the Auctioneers for proposed plans.