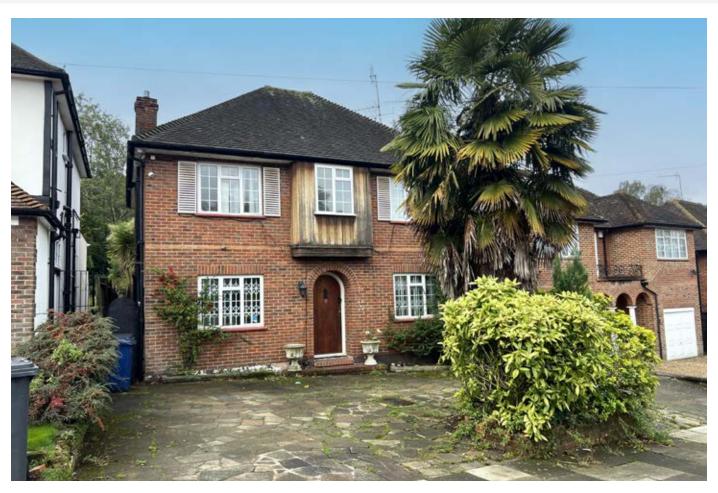

## **PROPERTY**

Comprising a **3 Bed Detached House** on ground and first floors. The property includes a **Garage**, a paved **Front Drive** and an 80 foot south-west facing **Rear Garden**.

11 '0"

O'G"

GIA Approx. 1,537 sq ft Plus Garage