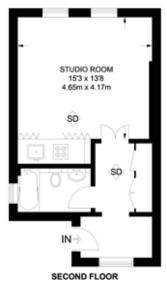

## **TENANCIES & ACCOMMODATION**

| Property                                       | Accommodation                                                             | Lessee                                   | Term                                 | Ann. Excl. Rental | Remarks                       |
|------------------------------------------------|---------------------------------------------------------------------------|------------------------------------------|--------------------------------------|-------------------|-------------------------------|
| No. 59<br>(Ground<br>Floor Shop &<br>Basement) | Not inspected.                                                            | James Hay<br>Pension Trustees<br>Limited | 999 years from<br>20th December 2011 | Peppercorn        | FRI                           |
| No. 59a<br>(1st Floor Flat)                    | Studio Room/Kitchen,<br>Bathroom/WC plus Balcony<br>GIA Approx. 355 sq ft | Individual                               | 1 year from<br>16th April 2024       | £18,279           | AST £1,625 Rent Deposit held. |
| No. 59b<br>(2nd Floor Flat)                    | Studio Room/Kitchen,<br>Bathroom/WC<br>GIA Approx. 356 sq ft              | Individual                               | 2 years from<br>23rd June 2023       | £20,540           | AST £1,975 Rent Deposit held. |
| No. 59c<br>(3rd Floor Flat)                    | Studio Room/Kitchen,<br>Bathroom/WC plus Balcony<br>GIA Approx. 312 sq ft | Individual                               | 3 years from<br>2nd September 2023   | £18,071           | AST £1,550 Rent Deposit held. |
|                                                |                                                                           |                                          |                                      | Total: £56,890    |                               |

Plans not to scale and for identification purposes only.

Collins Benson Goldhill LLP Tel: 020 7436 5151 Ref: Karen Walsh Email: kw@cbglaw.co.uk