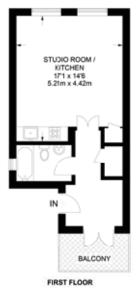

## **TENANCIES & ACCOMMODATION**

| Property                                       | Accommodation                                                             | Lessee                                   | Term                                 | Ann. Excl. Rental | Remarks                       |
|------------------------------------------------|---------------------------------------------------------------------------|------------------------------------------|--------------------------------------|-------------------|-------------------------------|
| No. 59<br>(Ground<br>Floor Shop &<br>Basement) | Not inspected.                                                            | James Hay<br>Pension Trustees<br>Limited | 999 years from<br>20th December 2011 | Peppercorn        | FRI                           |
| No. 59a<br>(1st Floor Flat)                    | Studio Room/Kitchen,<br>Bathroom/WC plus Balcony<br>GIA Approx. 355 sq ft | Individual                               | 1 year from<br>16th April 2024       | £18,279           | AST £1,625 Rent Deposit held. |
| No. 59b<br>(2nd Floor Flat)                    | Studio Room/Kitchen,<br>Bathroom/WC<br>GIA Approx. 356 sq ft              | Individual                               | 2 years from<br>23rd June 2023       | £20,540           | AST £1,975 Rent Deposit held. |
| No. 59c<br>(3rd Floor Flat)                    | Studio Room/Kitchen,<br>Bathroom/WC plus Balcony<br>GIA Approx. 312 sq ft | Individual                               | 3 years from<br>2nd September 2023   | £18,071           | AST £1,550 Rent Deposit held. |
|                                                |                                                                           |                                          |                                      | Total: £56,890    |                               |

Plans not to scale and for identification purposes only.

Collins Benson Goldhill LLP Tel: 020 7436 5151 Ref: Karen Walsh Email: kw@cbglaw.co.uk