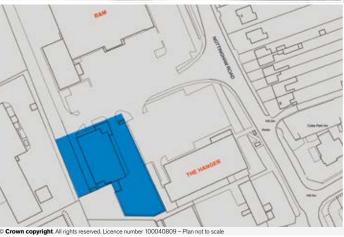

#### SITUATION

Located on the western side of Nottingham Road, close to the junction with West Way, on this established Retail Park which houses **B&M Home Store** and **The Hanger**. In addition, nearby multiples include **Aldi, Starbucks, KFC, McDonald's, The Range, Greggs** and **Card Factory**.

#### Site Area Approx. 0.68 Acres