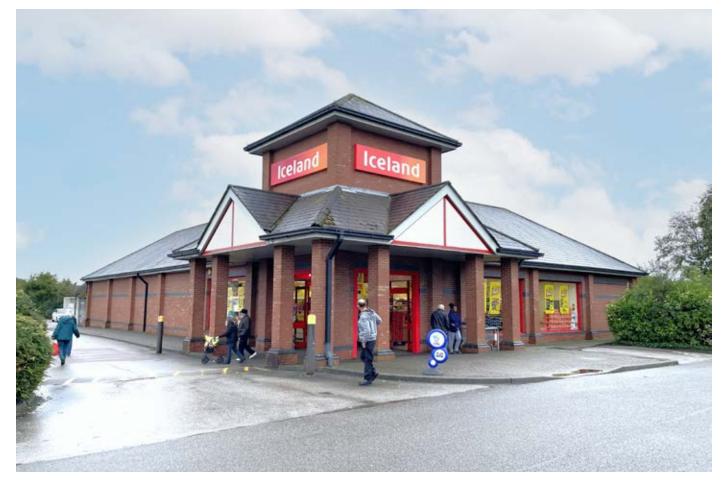

# Lot 3

Iceland, Alfreton Trading Estate, Nottingham Road, Somercotes, Alfreton, Derbyshire DE55 4JJ

#### SITUATION

Located on the western side of Nottingham Road, close to the junction with West Way, on this established Retail Park which houses **B&M Home Store** and **The Hanger**. In addition, nearby multiples include **Aldi, Starbucks, KFC, McDonald's, The Range, Greggs** and **Card Factory**.

## A Ground Floor Supermarket with Ancillary Staff Accommodation on the first floor.

In addition, the property includes a **Loading Area with a roller shutter door** and **on site parking for approx. 30 cars**.