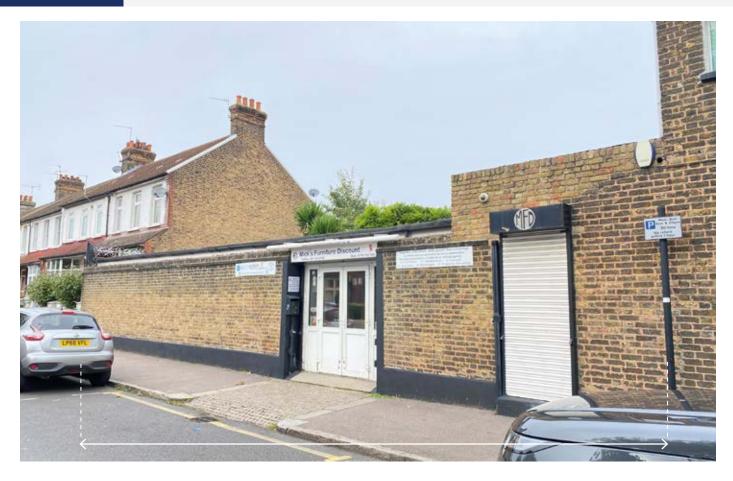

# Building rear of 90 Cumberland Road, Plaistow, London E13 8LQ

### SITUATION

Located at the junction of Cumberland Road and Elkington Road within a densely populated residential area, close to New Barn Street and only a few minutes' walk from the main A124 Barking Road and the busy multiple retail centre of Plaistow.

### PROPERTY

A single storey **Warehouse Building** with rooflights and a roller shutter door for unloading.

There is an open plan storage/sales area with an Office, Kitchen area and Shower Room/WC.