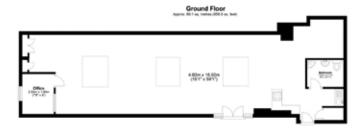

# ACCOMMODATION

| Ground Floor Warehouse |       |
|------------------------|-------|
| Building Width         | 59'1' |
| Building Depth         | 15'1" |
|                        |       |

# GIA Approx 958 sq ft

VAT is NOT applicable to this Lot

Plan not to scale and for identification purposes only