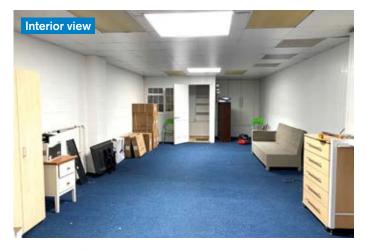

### PROPERTY

A single storey **Warehouse Building** with rooflights and a roller shutter door for unloading.

There is an open plan storage/sales area with an Office, Kitchen area and Shower Room/WC.