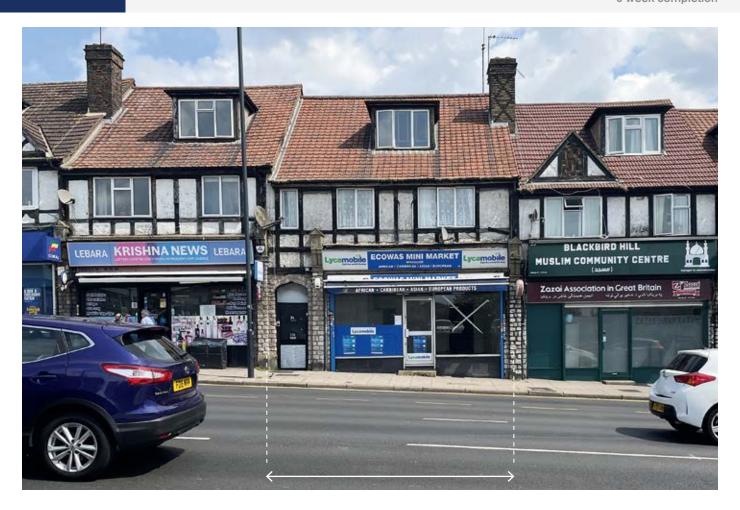

## **SITUATION**

Close to the junction with Old Church Lane, directly opposite **Lidl**, nearby **Coral** and amongst a variety of independent traders in this busy thoroughfare midway between the North Circular Road (A406) and Wembley.

### **PROPERTY**

A mid terrace building comprising a **Ground Floor Shop** with separate communal front access to a **Self-Contained Flat** on first and second floors. The property includes a **Rear Storeroom** and **2 Garages** with roller shutters and benefits from vehicle access via a communal service road at the rear.