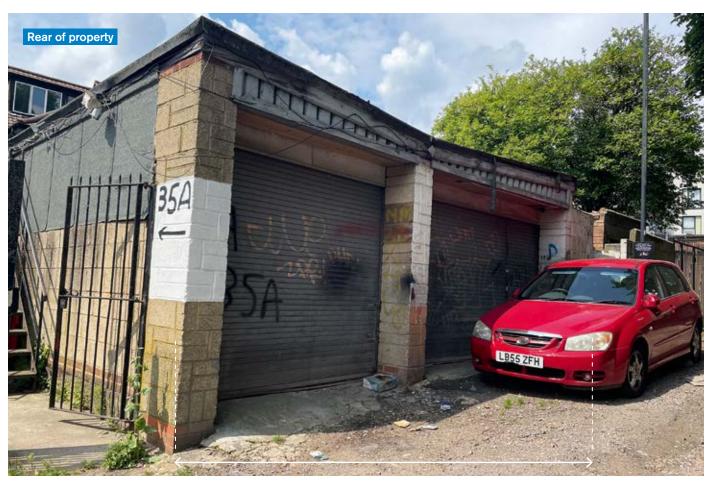

### **PROPERTY**

A mid terrace building comprising a **Ground Floor Shop** with separate communal front access to a **Self-Contained Flat** on first and second floors. The property includes a **Rear Storeroom** and **2 Garages** with roller shutters and benefits from vehicle access via a communal service road at the rear.

Storeroom & 2 Garages