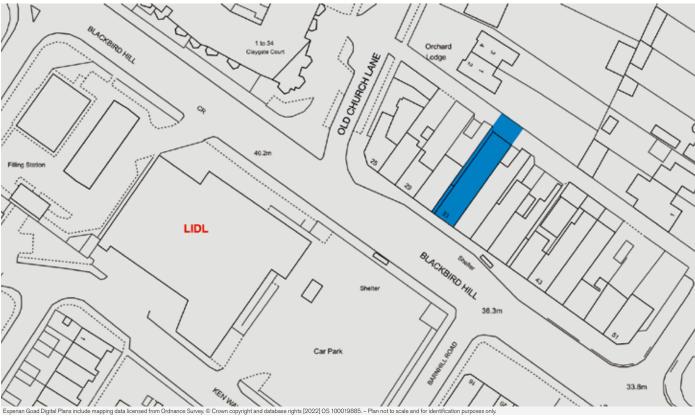

## **SITUATION**

Close to the junction with Old Church Lane, directly opposite **Lidl**, nearby **Coral** and amongst a variety of independent traders in this busy thoroughfare midway between the North Circular Road (A406) and Wembley.

Neasden is a densely populated area situated approx. 7 miles northwest of Central London.