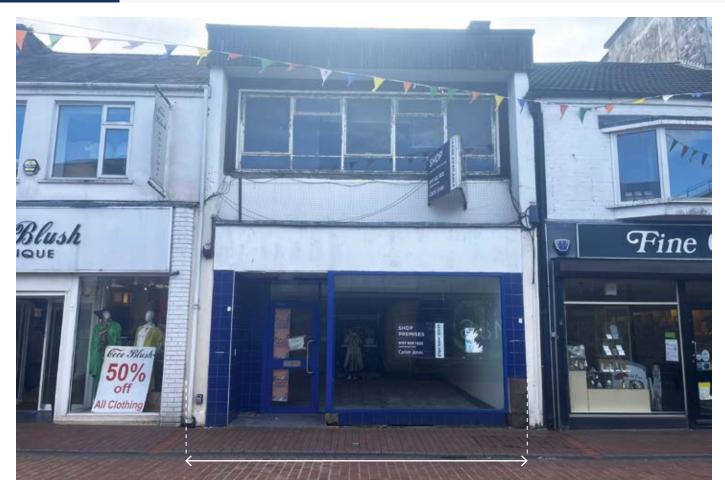

## **PROPERTY**

A mid-terrace building comprising a **Deep Ground Floor Shop** with **Ancillary Accommodation** on the first floor.

## **Ground Floor Shop**

Gross Frontage 18'10" Built Depth 128'0"

Sales Area Approx. 860 sq ft Store/Ancillary Area Approx. 160 sq ft Workshop Area Approx. 592 sq ft

WC

First Floor

Ancillary Area

Approx. 2,080 sq ft