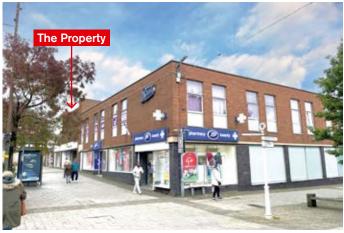

#### SITUATION

Located opposite the junction with Limes Avenue and next to the junction with Chapel Street, occupying a prominent trading position adjacent to **Boots the Chemist** and amongst other such multiples as **Superdrug**, **Costa Coffee, Bonmarché, Greggs, Farmfoods** and others.

#### PROPERTY

A mid terrace building comprising a **Deep Ground Floor Shop** with internal access to **Ancillary Accommodation** on the first floor. In addition, the property includes a rear roller shutter door for loading.