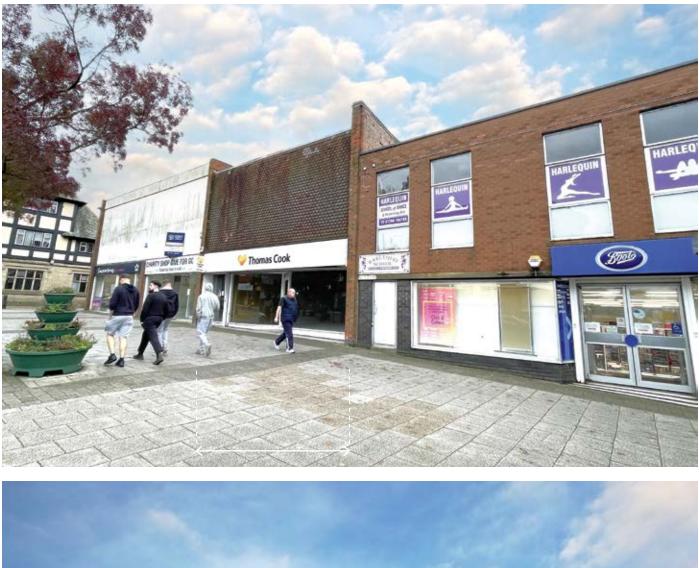

#### SITUATION

Located opposite the junction with Limes Avenue and next to the junction with Chapel Street, occupying a prominent trading position adjacent to **Boots the Chemist** and amongst other such multiples as **Superdrug**, **Costa Coffee, Bonmarché, Greggs, Farmfoods** and others.

#### PROPERTY

A mid terrace building comprising a **Deep Ground Floor Shop** with internal access to **Ancillary Accommodation** on the first floor. In addition, the property includes a rear roller shutter door for loading.