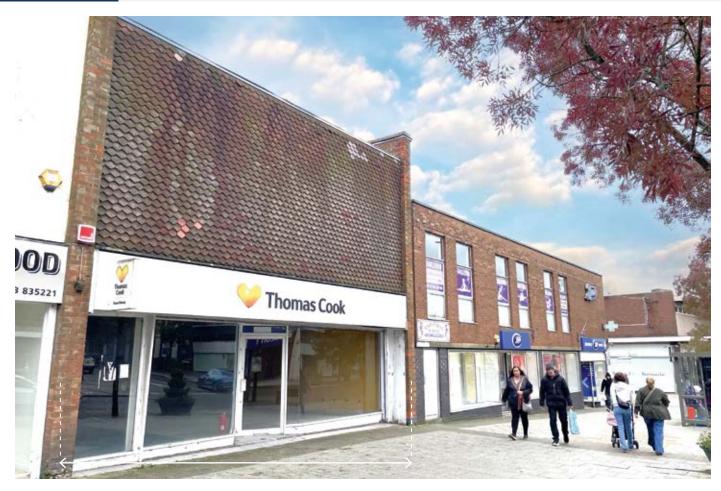

#### SITUATION

Located opposite the junction with Limes Avenue and next to the junction with Chapel Street, occupying a prominent trading position adjacent to **Boots the Chemist** and amongst other such multiples as **Superdrug**, **Costa Coffee, Bonmarché, Greggs, Farmfoods** and others.

#### PROPERTY

A mid terrace building comprising a **Deep Ground Floor Shop** with internal access to **Ancillary Accommodation** on the first floor. In addition, the property includes a rear roller shutter door for loading.