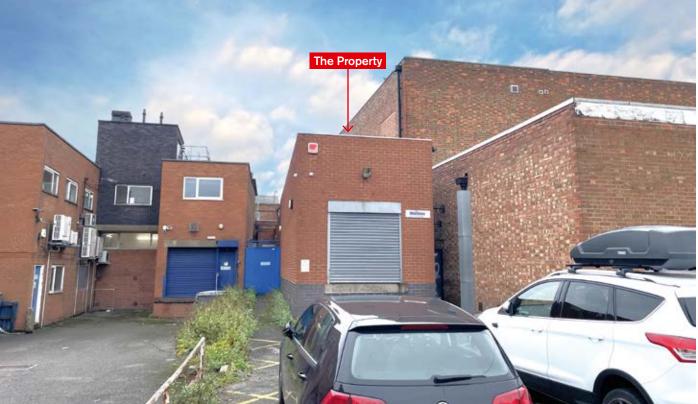

#### PROPERTY

A mid terrace building comprising a **Deep Ground Floor Shop** with internal access to **Ancillary Accommodation** on the first floor. In addition, the property includes a rear roller shutter door for loading.