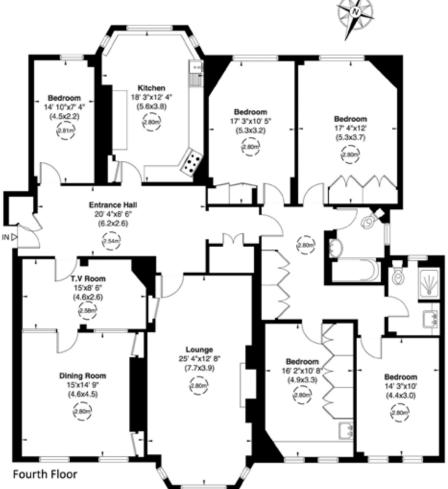

### **ACCOMMODATION** (measurements to maximum points)

## Fourth Floor Flat

| rourin Floor Flat |        |   |       |
|-------------------|--------|---|-------|
| Bedroom 1         | 14'3"  | × | 10'0" |
| Bedroom 2         | 16'2"  | × | 10'8" |
| Bedroom 3         | 17'4"  | × | 12'0" |
| Bedroom 4         | 17'3"  | × | 10'5" |
| Bedroom 5         | 14'10" | × | 7'4"  |
| Living Room       | 25'4"  | × | 12'8" |
| Dining Room       | 15'0"  | × | 14'9" |
| TV Room           | 15'0"  | × | 8'6"  |
| Kitchen           | 18'3"  | × | 12'4" |

Bathroom/WC Shower Room/WC

GIA Approx. 2,326 sq ft