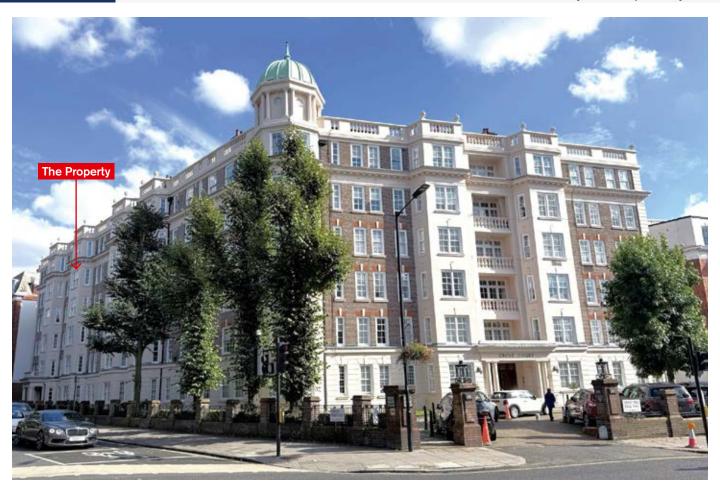

# Flat 25 Grove Court, 24 Grove End Road, St John's Wood, London NW8 9EN

\*Guide: £2,300,000+

(under £1,000 per sq ft)
By Order of Executors
In same family ownership for 70 years

### **SITUATION**

Located at the junction with Circus Road, about 500 yards from St John's Wood Underground Station (Jubilee Line), close to both Lord's Cricket Ground and St John's Wood High Street with its popular shops, cafés and restaurants and less than ½ a mile from Regent's Park.

#### **PROPERTY**

An unmodernised **Self-Contained 5 Bed Flat** located on the fourth floor of this prestigious and attractive six-storey block.

The block is portered and benefits from an entry-phone system, communal central heating, passenger lifts and residents' first-come-first-served parking.