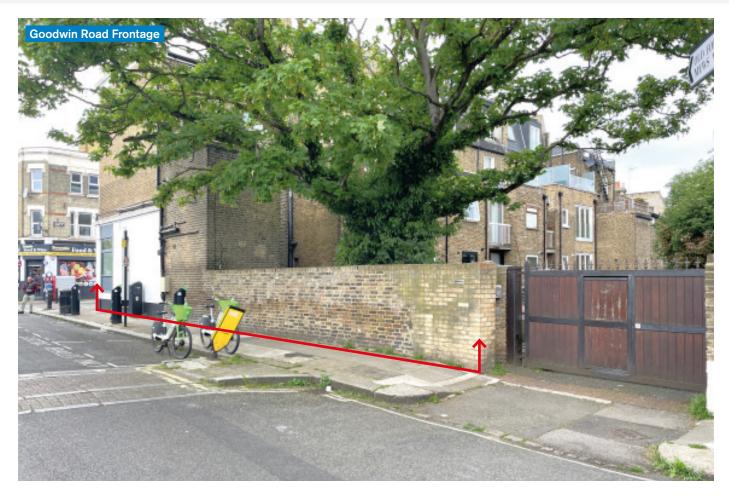

### **PROPERTY**

A Victorian corner building which was converted approximately 10 years ago into 2 Self-Contained Maisonettes (1x1 Bed and 1x2 Bed). In addition, there is a gated forecourt and rear vehicular access from Goodwin Road via an electric gate to private car space/s.