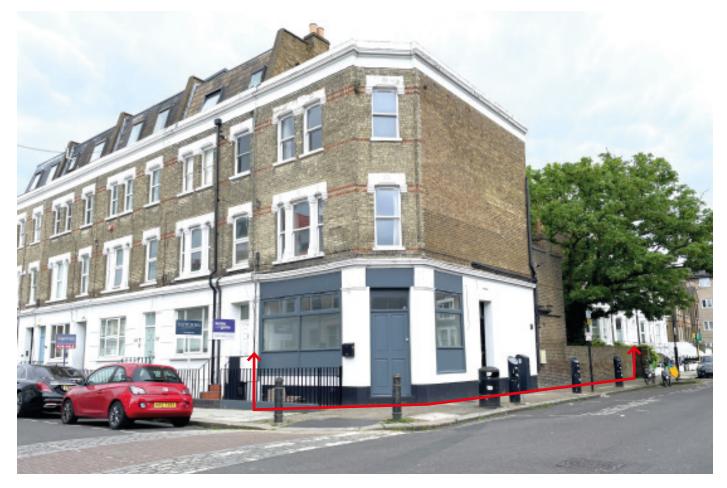

### **PROPERTY**

A Victorian corner building which was converted approximately 10 years ago into 2 Self-Contained Maisonettes (1x1 Bed and 1x2 Bed). In addition, there is a gated forecourt and rear vehicular access from Goodwin Road via an electric gate to private car space/s.

## **FREEHOLD**

Note: There is potential to add a third floor similar to the adjoining properties, subject to obtaining possession and the necessary consents.