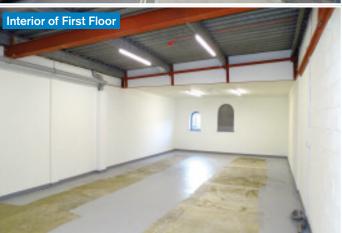

#### PROPERTY

A mid terrace building comprising a **Ground Floor Shop** with internal access to **Ancillary Accommodation** on the first floor. In addition there is also separate access from a rear service area.

### ACCOMMODATION

| Total Area            | Approx. 1,936 sq ft <sup>1</sup> |                        |
|-----------------------|----------------------------------|------------------------|
| Area                  | Approx.                          | 954 sq ft <sup>1</sup> |
| First Floor Ancillary |                                  |                        |
| WC                    |                                  |                        |
| Sales Area            | Approx.                          | 982 sq ft¹             |
| Built Depth           | 76'2"                            |                        |
| Shop Depth            | 57'10"                           |                        |
| Internal Width        | 18'5"                            |                        |
| Gross Frontage        | 18'9"                            |                        |
| Ground Floor Shop     |                                  |                        |