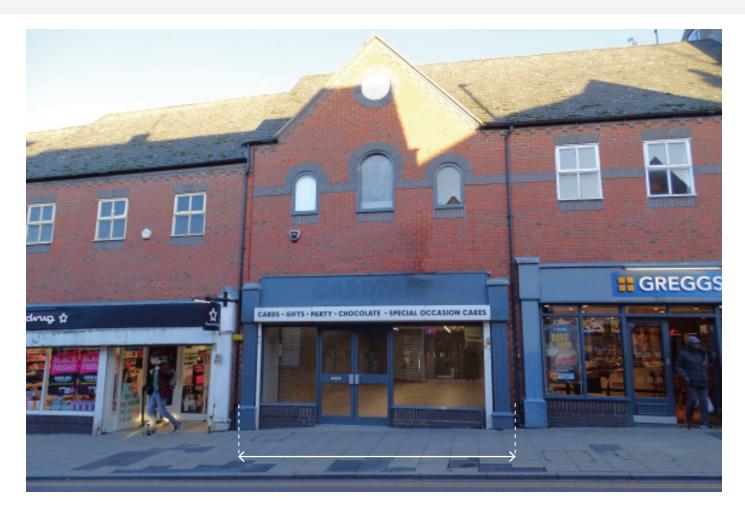

#### PROPERTY

A mid terrace building comprising a **Ground Floor Shop** with internal access to **Ancillary Accommodation** on the first floor. In addition there is also separate access from a rear service area.

### ACCOMMODATION

| Total Area            | Approx. 1,936 sq ft <sup>1</sup> |                        |
|-----------------------|----------------------------------|------------------------|
| Area                  | Approx.                          | 954 sq ft <sup>1</sup> |
| First Floor Ancillary |                                  |                        |
| WC                    |                                  |                        |
| Sales Area            | Approx.                          | 982 sq ft¹             |
| Built Depth           | 76'2"                            |                        |
| Shop Depth            | 57'10"                           |                        |
| Internal Width        | 18'5"                            |                        |
| Gross Frontage        | 18'9"                            |                        |
| Ground Floor Shop     |                                  |                        |