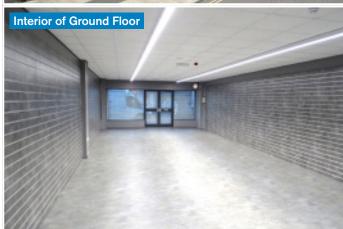

#### PROPERTY

A mid terrace building comprising a **Ground Floor Shop** with internal access to **Ancillary Accommodation** on the first floor. In addition there is also separate access from a rear service area.

### ACCOMMODATION

| Total Area            | Approx. 1,936 sq ft <sup>1</sup> |                        |
|-----------------------|----------------------------------|------------------------|
| Area                  | Approx.                          | 954 sq ft <sup>1</sup> |
| First Floor Ancillary |                                  |                        |
| WC                    |                                  |                        |
| Sales Area            | Approx.                          | 982 sq ft¹             |
| Built Depth           | 76'2"                            |                        |
| Shop Depth            | 57'10"                           |                        |
| Internal Width        | 18'5"                            |                        |
| Gross Frontage        | 18'9"                            |                        |
| Ground Floor Shop     |                                  |                        |