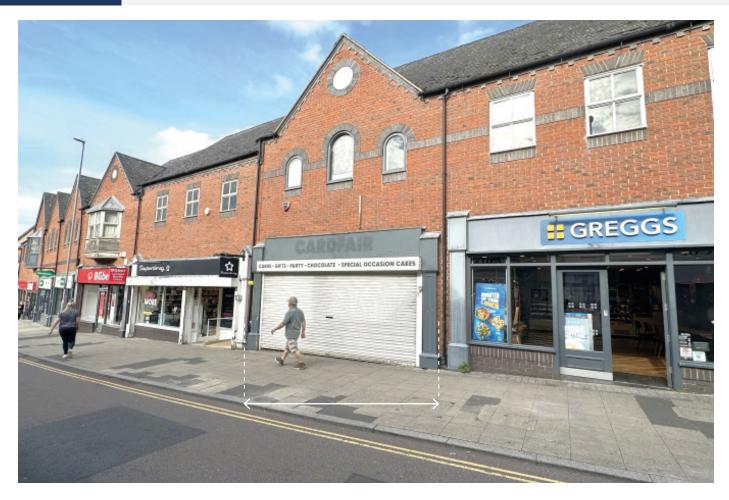

#### PROPERTY

A mid terrace building comprising a **Ground Floor Shop** with internal access to **Ancillary Accommodation** on the first floor. In addition there is also separate access from a rear service area.

### ACCOMMODATION

| Total Area            | Approx. 1,936 sq ft <sup>1</sup> |                        |
|-----------------------|----------------------------------|------------------------|
| Area                  | Approx.                          | 954 sq ft <sup>1</sup> |
| First Floor Ancillary |                                  |                        |
| WC                    |                                  |                        |
| Sales Area            | Approx.                          | 982 sq ft¹             |
| Built Depth           | 76'2"                            |                        |
| Shop Depth            | 57'10"                           |                        |
| Internal Width        | 18'5"                            |                        |
| Gross Frontage        | 18'9"                            |                        |
| Ground Floor Shop     |                                  |                        |