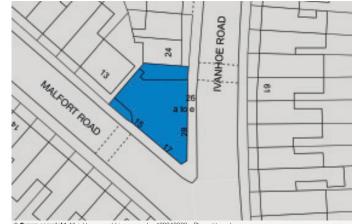

# Lot 1

26A-E & 28 Ivanhoe Road and 15 & 17 Malfort Road, Camberwell, London SE5 8DH

\*Guide: £2,000,000+ Unbroken Residential Investment 8 Flats each let on ASTs 8 week completion

# PROPERTY

An attractive corner building (formerly the Ivanhoe Public House) comprising 8 Self-Contained Flats (3 × 2 Bed, 4 × 1 Bed and 1 × Studio) on lower ground, ground, first and second floors. The property benefits from: