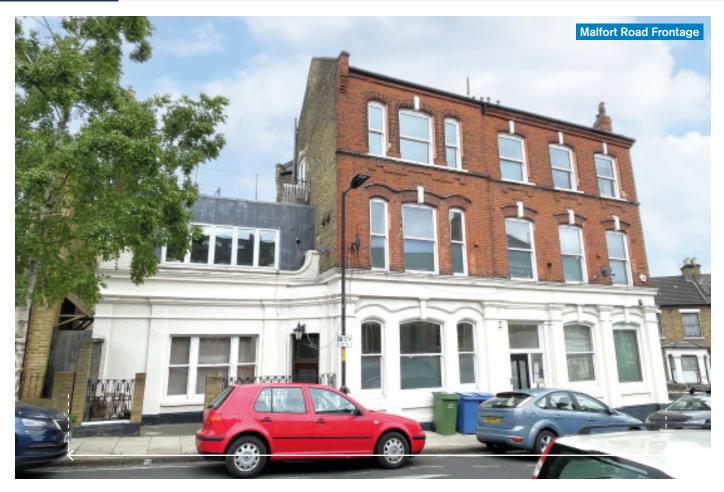

# SITUATION

Occupying a prominent corner position, close to the junction with Avondale Rise in this highly sought-after residential area.

The busy shopping streets of Lordship Lane and Bellenden Road are both within easy walking distance and there is a Sainsbury's Superstore nearby.

# PROPERTY

An attractive corner building (formerly the Ivanhoe Public House) comprising 8 Self-Contained Flats (3 × 2 Bed, 4 × 1 Bed and 1 × Studio) on lower ground, ground, first and second floors. The property benefits from:

- Entrances on Ivanhoe Road and Malfort Road.
- Each flat is separately metered for gas, electricity and water.
- Each flat benefits from uPVC double glazing, gas central heating and an entryphone.
- The rooms in the lower ground floor have underfloor heating.
- The three flats with ground floors benefit from high ceilings.
- The property includes a CCTV system.