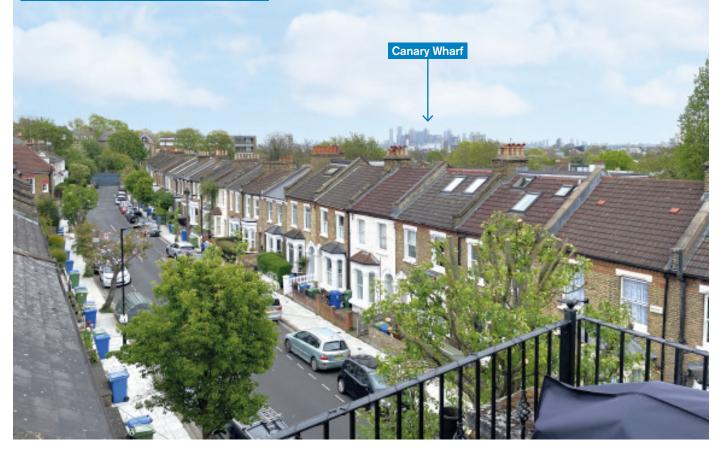

# SITUATION

Occupying a prominent corner position, close to the junction with Avondale Rise in this highly sought-after residential area.

The busy shopping streets of Lordship Lane and Bellenden Road are both within easy walking distance and there is a Sainsbury's Superstore nearby.

The property is conveniently located less than ½ a mile from East Dulwich Station (Southern Rail), less than 1 mile from Denmark Hill Station (Overground, Thameslink & Southeastern Rail) and approximately 3 miles south of central London.

View from balacony of Flat 26c Ivanhoe Road