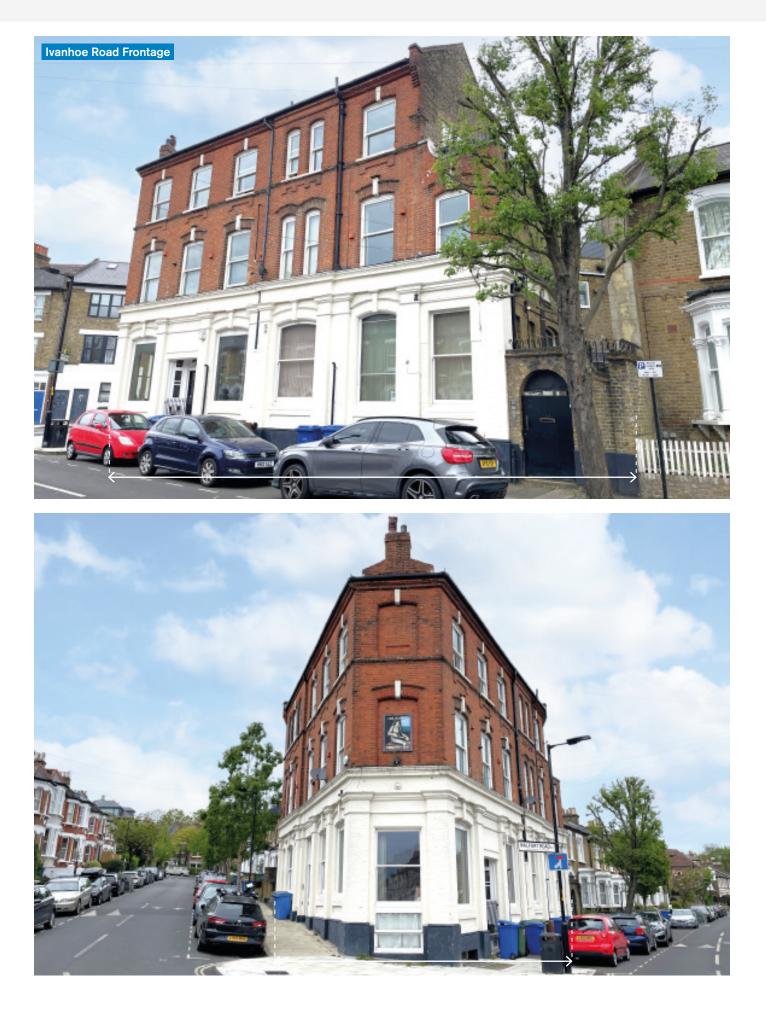

# PROPERTY

An attractive corner building (formerly the Ivanhoe Public House) comprising 8 Self-Contained Flats (3 × 2 Bed, 4 × 1 Bed and 1 × Studio) on lower ground, ground, first and second floors. The property benefits from:

- Entrances on Ivanhoe Road and Malfort Road.
- Each flat is separately metered for gas, electricity and water.
- Each flat benefits from uPVC double glazing, gas central heating and an entryphone.
- The rooms in the lower ground floor have underfloor heating.
- The three flats with ground floors benefit from high ceilings.
- The property includes a CCTV system.