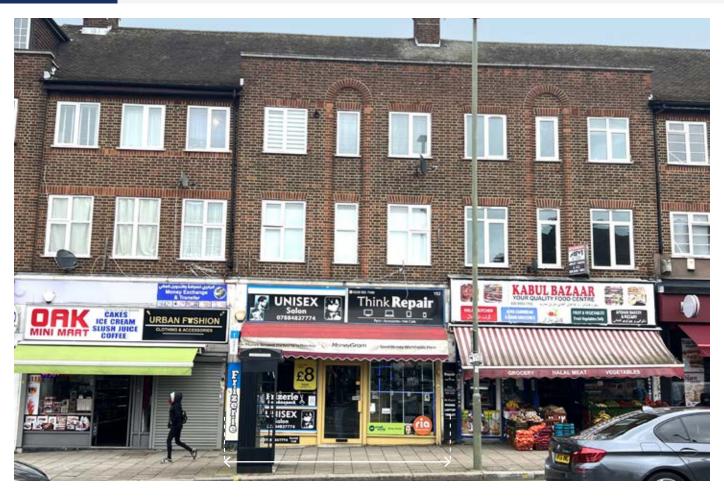

## **PROPERTY**

A mid terrace building comprising a **Ground Floor Shop** with separate rear access to **2 Self-Contained Flats** on first and second floors.

Refer to the Auctioneers for the video tour of Flat 152a.

## **TENANCIES & ACCOMMODATION**

| Property                           | Accommodation                                                                                                                                                                                                                                                                      | Lessee & Trade                                                                         | Term                             | Ann. Excl. Rental | Remarks                                               |
|------------------------------------|------------------------------------------------------------------------------------------------------------------------------------------------------------------------------------------------------------------------------------------------------------------------------------|----------------------------------------------------------------------------------------|----------------------------------|-------------------|-------------------------------------------------------|
| No. 152<br>(Ground Floor<br>Shop)  | Gross Frontage         19'3"           Internal Width         17'10"           Shop Depth         38'8"           Built Depth         66'0"           Sales Area         Approx. 689 sq ft           Store Area         Approx. 329 sq ft           WC         Approx. 1,018 sq ft | A. Aden t/a Think Repair & Unisex Salon (Mobile Phone Repairs & Hairdressers/ Barbers) | 20 years from<br>20th June 2017  | \$25,000          | FRI Rent Review June 2022 (Outstanding) and 5 yearly. |
| No. 152a<br>(First Floor<br>Flat)  | 1 Bedroom, Living Room, Kitchen,<br>Bathroom/WC<br>GIA Approx. 425 sq ft                                                                                                                                                                                                           | 2 Individuals                                                                          | 1 year from<br>24th March 2023   | £12,000           | AST. Holding Over. £925 Rent Deposit held.            |
| No. 152b<br>(Second Floor<br>Flat) | Not inspected – Believed to be<br>1 Bedroom, Living Room, Kitchen,<br>Bathroom/WC<br>GIA Approx. 452 sq ft <sup>1</sup>                                                                                                                                                            | 2 Individuals                                                                          | 1 year from<br>21st October 2023 | £12,300           | AST £690 Rent Deposit held.                           |
| <sup>1</sup> Area taken from EP    | C                                                                                                                                                                                                                                                                                  |                                                                                        |                                  | Total: £49,300    |                                                       |