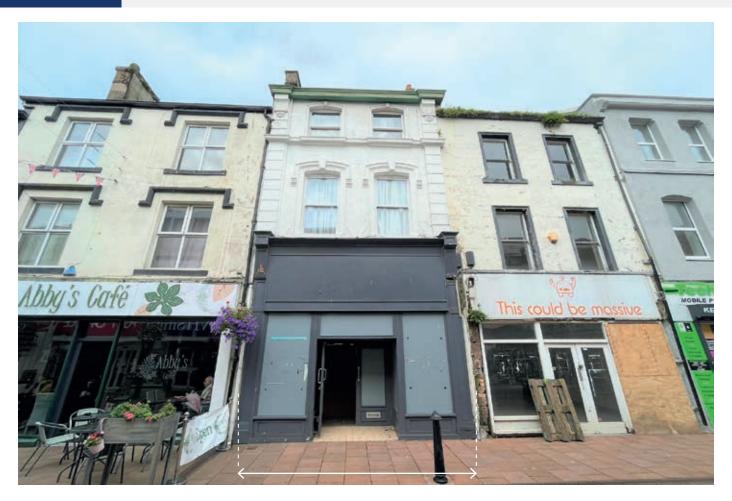

#### **SITUATION**

Located close to the junction with Duke Street in the heart of the town's main pedestrianised retail thoroughfare amongst multiples such as **WHSmith**, **Peacocks Stores**, **Boots**, **Subway**, **Costa Coffee**, **Greggs**, **Santander** and a host of local traders.

#### **PROPERTY**

A mid terrace building comprising a **Ground Floor Shop with Ancillary on part first floor** together with hatch access to a **Basement**. In addition, there is separate rear access to **3 Flats (sold-off)** on part first and second floors.