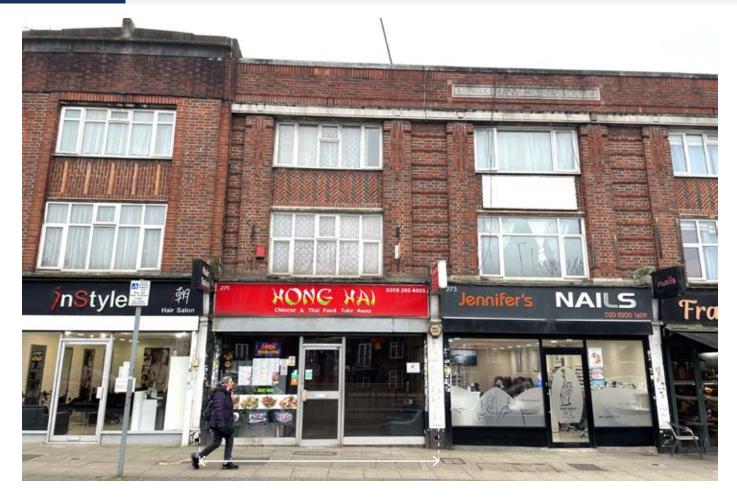

#### SITUATION

Located close to the junction with Hay Lane within this well established retail parade amongst a variety of occupiers including **Costa**, **Betfred**, **Paddy Power**, **McDonald's Drive-thru**, a **Ford** and **Kia Dealerships** along with a number of independent retailers, all serving the surrounding residential population.

#### **PROPERTY**

A mid terraced building comprising a **Ground Floor Take-Away** with separate rear access via a service road to a **Self-Contained Flat** on the first and second floors with uPVC double glazing. In addition, the property includes a **rear hardstanding area for parking**.

#### **Ground Floor Take-Away**

Gross Frontage 16'11"
Internal Width 15'6"
Shop Depth 34'3"
Built Depth 40'11"
WC

### **TENANCY**

The entire property is let on a full repairing and insuring lease to **L. Zhou as a Chinese Take-Away** for a term of 20 years from 29th September 2017 (renewal of a previous lease) at a rent of £22,000 per annum exclusive (see Note 1).