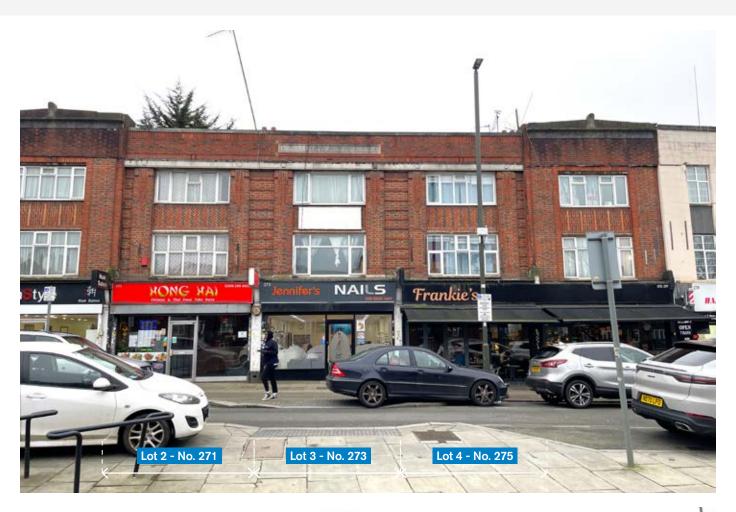

Rent Reviews 2027 and 2032.

There is a £9,848.02 Rent Deposit held.

Note 1: The tenant is currently paying £19,500 p.a. with an agreed increase to £22,000 p.a. on 1st April 2024.

Note 2: Nos. 273 & 275 Edgware Road are also being offered for sale in this auction – see Lots 3 & 4