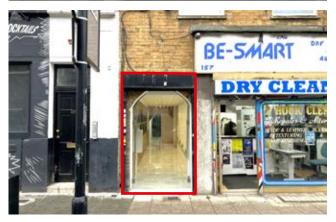

### **PROPERTY**

Forming part of a mid-terraced building comprising a **Ground Floor Commercial Unit** which has both front and rear access.

#### **Ground Floor Commercial Unit**

GIA Approx. 245 sq ft

VAT is NOT applicable to this Lot

FREEHOLD offered with VACANT POSSESSION

Note 1: There is a flying freehold above the property which is not included in the sale.