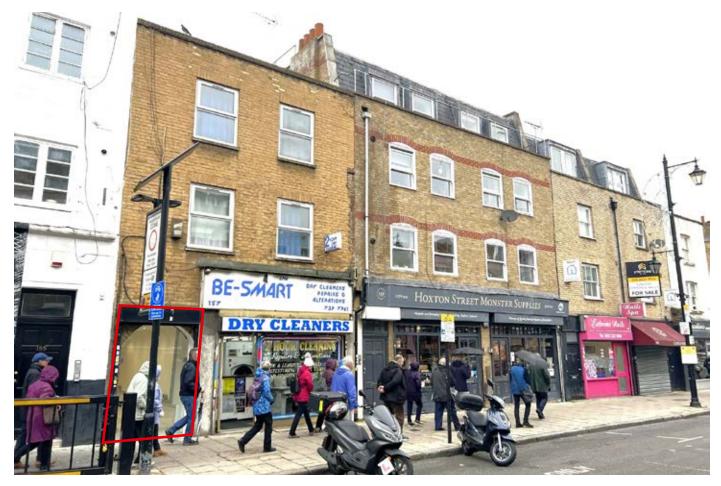

#### **SITUATION**

Located close to the junction with Crondall Street in this popular commercial and residential area amongst a host of local traders.

The property is located approximately  $\frac{1}{2}$  a mile from Old Street Station (Northern Line) and is less than  $\frac{1}{2}$  a mile from Hoxton Overground Station.

### **PROPERTY**

Forming part of a mid-terraced building comprising a **Ground Floor Commercial Unit** which has both front and rear access.