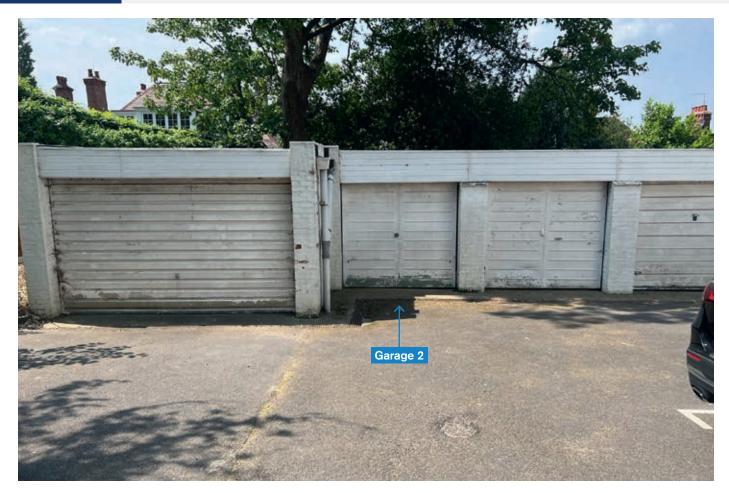

## **PROPERTY & ACCOMMODATION**

Comprising a single  $\boldsymbol{Garage}$  with an up and over door.

Garage 8'6" × 18'10"

VAT is NOT applicable to this Lot

# **Vacant Garage**

Vendor's Solicitors

Solomon Taylor Shaw Tel: 020 7431 1912 Ref: Barry Shaw Email: barry@solts.co.uk