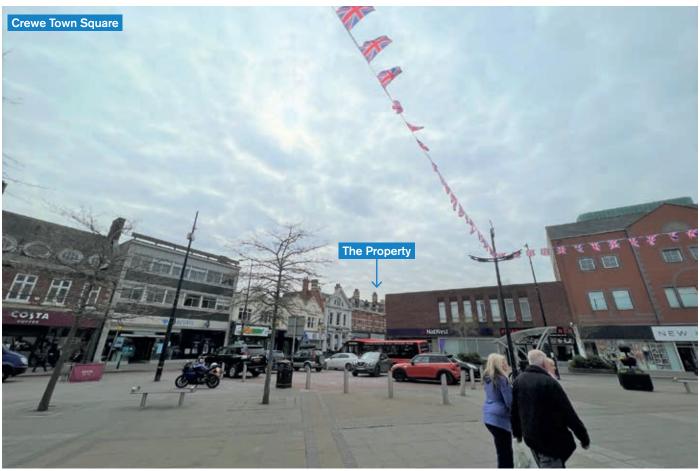

# **SITUATION**

Located close to the junction with the pedestrianised Market Square in the town centre, opposite NatWest, adjacent to Coral and Nationwide, and nearby branches of HSBC, Subway, Barclays, Costa, New Look and many other multiples.

Crewe is a large town which lies approx. 12 miles north-west of Stokeon-Trent and 25 miles south-east of Chester with good road access to the M6 (Junctions 16 & 17). Crewe Station is a major junction on the West Coast Main Line and serves as a rail gateway for North West England.