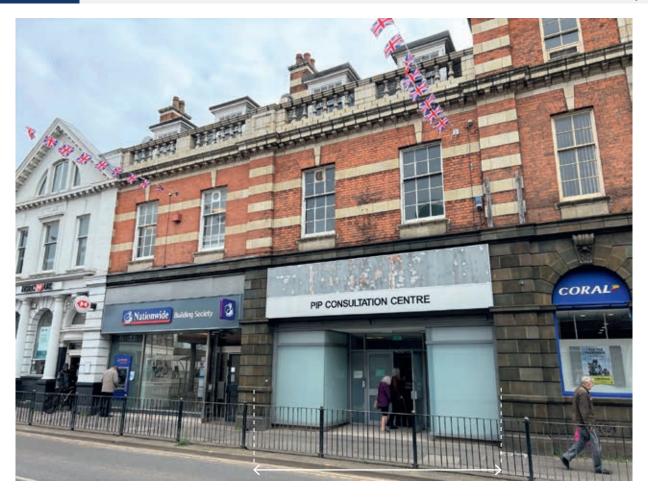

# **SITUATION**

Located close to the junction with the pedestrianised Market Square in the town centre, opposite NatWest, adjacent to Coral and Nationwide, and nearby branches of HSBC, Subway, Barclays, Costa, New Look and many other multiples.

## **PROPERTY**

A mid terrace building comprising a **Ground Floor Shop** with separate rear access to Ancillary Accommodation on first and second floors - see Note.

### TENANT PROFILE

The Tenant is a subsidiary of Atos which brands itself as a global leader in digital transformation with 111,000 employees in 69 countries. It operates this property as a Personal Independence Payment (PIP) Consultation Centre. These centres are used for the independent assessment of cases of health conditions and disabilities on behalf of The Department of Work and Pensions