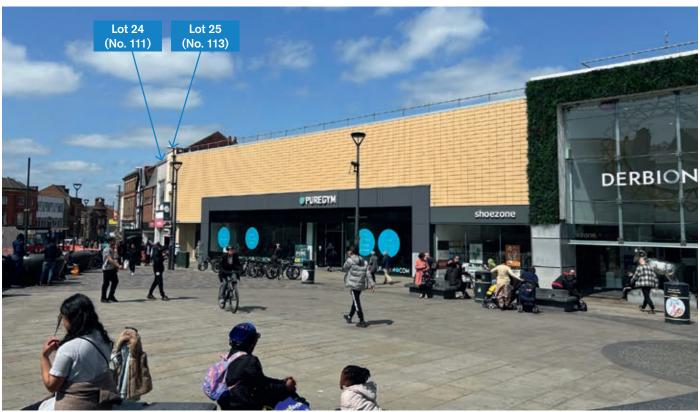

## **SITUATION**

In the heart of the City Centre, close to the junction with London Road and the entrance to the **Derbion Shopping Centre**, adjacent to **Puregym** and nearby other multiples such as **Ladbrokes**, **Tui**, **Waterstones**, **Bonmarché** and a variety of independent retailers. Derby is a major commercial centre located approximately 14 miles west of Nottingham and benefits from excellent road links via the M1 (Junction 25) and the A52.

### **FREEHOLD**

Note 1: The tenant did not operate his 2019 Break Clause.

Note 2: There is a £4,000 Rent Deposit held.

Note 3: The adjoining property (No. 111) is also being offered for sale in this auction - see lot 24.