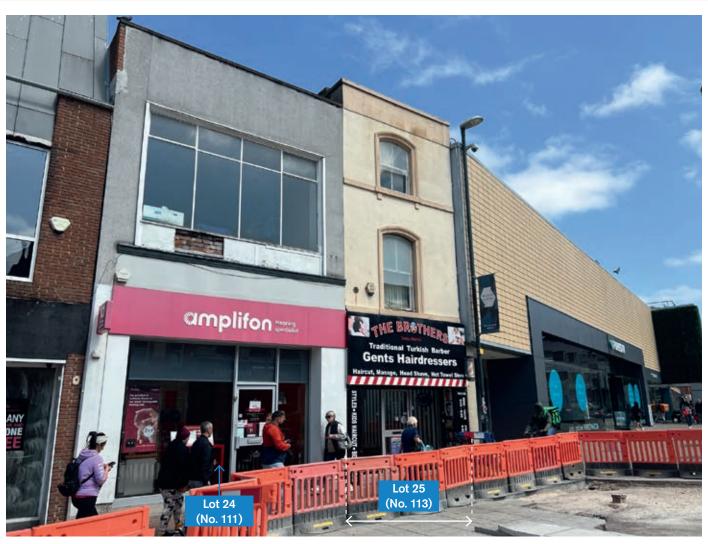

## **SITUATION**

In the heart of the City Centre, close to the junction with London Road and the entrance to the **Derbion Shopping Centre**, adjacent to **Puregym** and nearby other multiples such as **Ladbrokes**, **Tui**, **Waterstones**, **Bonmarché** and a variety of independent retailers. Derby is a major commercial centre located approximately 14 miles west of Nottingham and benefits from excellent road links via the M1 (Junction 25) and the A52.

# **PROPERTY**

A mid terrace building comprising a **Ground Floor Shop** with internal access to **Ancillary Accommodation** on first and second floors.

VAT is NOT applicable to this Lot

### **FREEHOLD**

Note 1: The tenant did not operate his 2019 Break Clause.

Note 2: There is a £4,000 Rent Deposit held.

Note 3: The adjoining property (No. 111) is also being offered for sale in this auction - see lot 24.