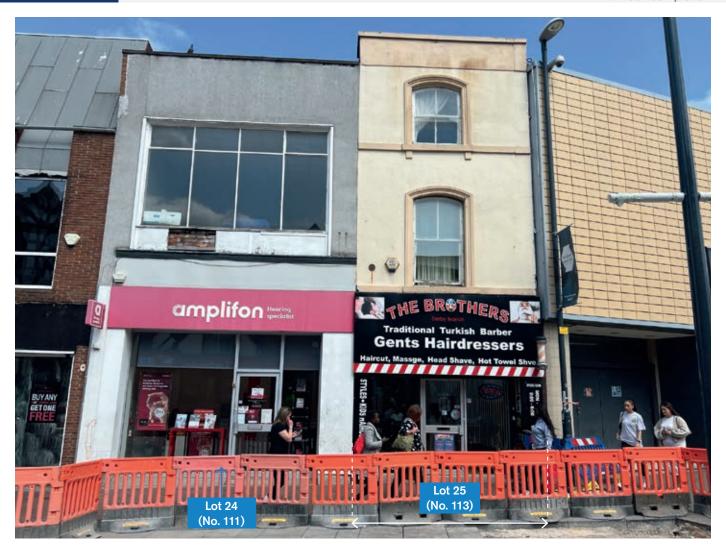

## **SITUATION**

In the heart of the City Centre, close to the junction with London Road and the entrance to the **Derbion Shopping Centre**, adjacent to **Puregym** and nearby other multiples such as **Ladbrokes**, **Tui**, **Waterstones**, **Bonmarché** and a variety of independent retailers. Derby is a major commercial centre located approximately 14 miles west of Nottingham and benefits from excellent road links via the M1 (Junction 25) and the A52.

# **PROPERTY**

A mid terrace building comprising a **Ground Floor Shop** with internal access to **Ancillary Accommodation** on first and second floors.

VAT is NOT applicable to this Lot

### **FREEHOLD**

Note 1: The tenant did not operate his 2019 Break Clause.

Note 2: There is a £4,000 Rent Deposit held.

Note 3: The adjoining property (No. 111) is also being offered for sale in this auction - see lot 24.