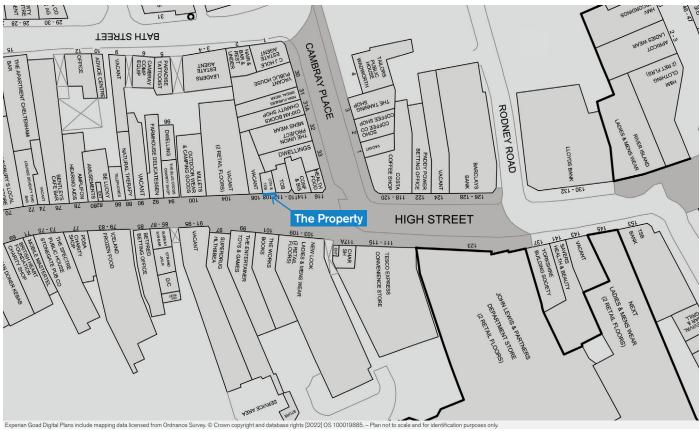

## **SITUATION**

Close to the junction with Cambray Place in the town's main pedestrianised retail thoroughfare, directly opposite **The Works**, diagonally opposite **New Look** and close to other multiples such as **John Lewis**, **Millets**, **Subway**, **Superdrug**, **Costa**, **The Entertainer** and many others.