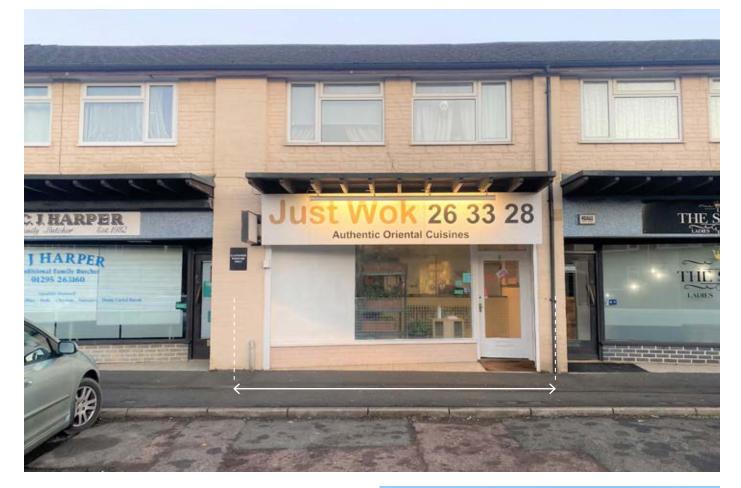

#### SITUATION

Located in this established parade, which includes a branch of **One Stop**, close to the junction with Sinclair Avenue and serving the surrounding residential area.

Banbury is an attractive market town located between Oxford and Warwick enjoying easy access to the M40 (Junction 11).

#### **PROPERTY**

Forming part of a shopping parade comprising a **Ground Floor Shop** with separate rear access to a **Self-Contained Flat** on the first floor. In addition the property includes a **Garage** and the parade benefits from the use of lay-by customer parking and a rear service area for unloading.