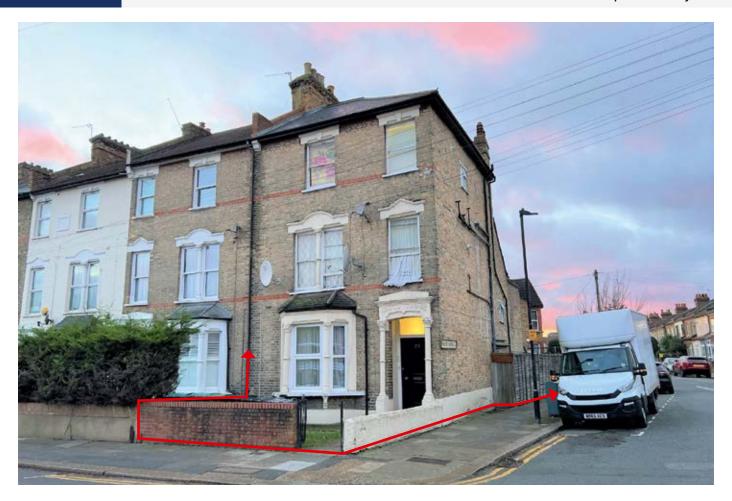

## **PROPERTY**

A end of terrace house comprising 3 Self-Contained Flats planned on ground, first and second floor levels. In addition, the property includes **2 Garages** at the rear.

VAT is NOT applicable to this Lot

### **FREEHOLD**

Note 1: No.16 Eldon Road (4 Bed house) sold for £735,000 in July 2022 (Source: Rightmove).

Note 2: Floor plans available from the Auctioneers.

Note 3: There is a 6 week completion.

Note 4: Refer to Auctioneers for video tours of the flats.