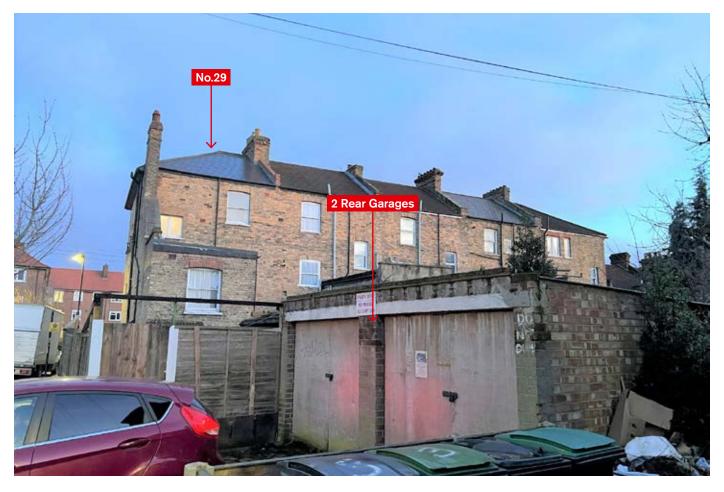

## **PROPERTY**

A end of terrace house comprising 3 Self-Contained Flats planned on ground, first and second floor levels. In addition, the property includes **2 Garages** at the rear.

VAT is NOT applicable to this Lot

# **TENANCIES & ACCOMMODATION**

| Property                                   | Accommodation                                                                             | Lessee        | Term                              | Ann. Excl. Rental | Remarks                                                                               |  |
|--------------------------------------------|-------------------------------------------------------------------------------------------|---------------|-----------------------------------|-------------------|---------------------------------------------------------------------------------------|--|
| Ground Floor<br>Flat                       | 2 Bedrooms, Living Room,<br>Kitchen, Bathroom/WC,<br>External WC<br>GIA Approx. 676 sq ft | 3 Individuals | 1 year from<br>2nd April 2022     | £11,460           | AST Rent Deposit £950 Gas Central Heating                                             |  |
| First Floor Flat                           | 2 Bedrooms, Living Room, Kitchen,<br>Bathroom/WC<br>GIA Approx. 567 sq ft <sup>1</sup>    | 2 Individuals | 1 year from<br>1st April 2022     | £12,000           | AST Rent Deposit £1,153.84 Gas Central Heating                                        |  |
| Second Floor<br>Flat                       | 1 Bedroom, Living Room, Kitchen,<br>Bathroom/WC<br>GIA Approx. 441 sq ft                  | Individual    | 1 year from<br>21st November 2022 | £12,000           | AST Rent Deposit £1,153.84 Gas Central Heating                                        |  |
| Garage 1                                   |                                                                                           | Individual(s) | Monthly                           | £420              | There may be potential to develop the 2 Garages into                                  |  |
| Garage 2                                   |                                                                                           | Individual(s) | Monthly                           | £420              | Residential use,<br>subject to obtaining<br>possession and the<br>necessary consents. |  |
| <sup>1</sup> Not inspected by Barnett Ross |                                                                                           |               |                                   | Total: £36,300    |                                                                                       |  |