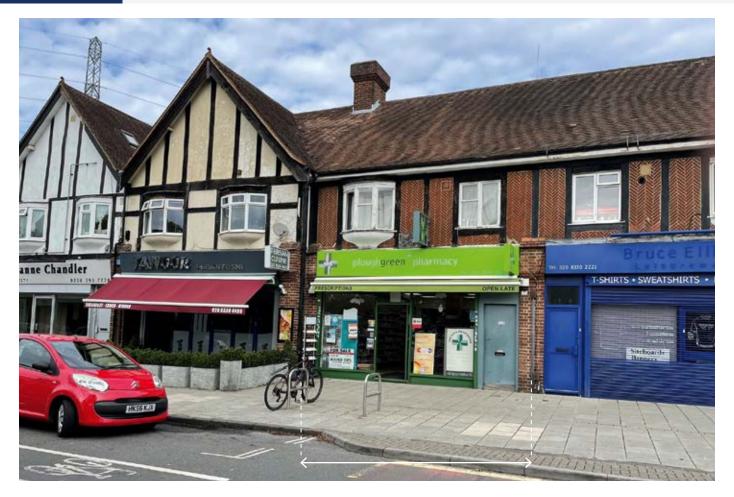

## **SITUATION**

Located in this well-established parade on the east side of Malden Road which includes a branch of **Tesco Express** and a variety of independent retailers, in this busy thoroughfare linking New Malden to Worcester Park.

## **PROPERTY**

A mid terrace building with a Gross Frontage of 21'10" comprising a **Ground Floor Shop** with a **Deep Rear Extension** (20'3" wide) and separate front access to a **Self-Contained 2 Bed Flat** on the first and second floors.