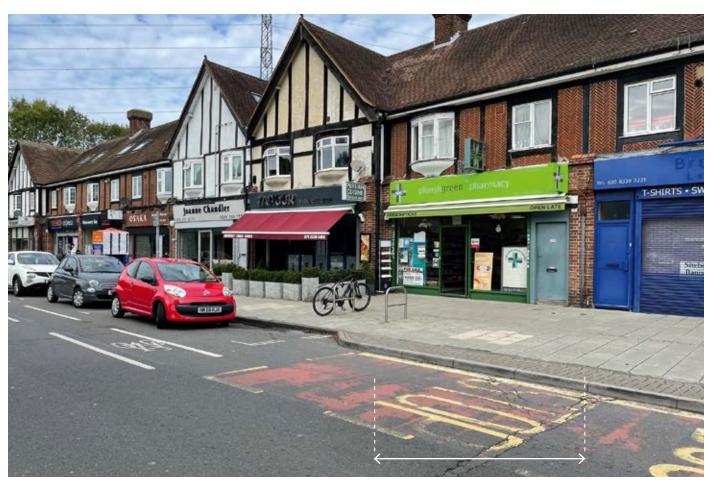

## **SITUATION**

Located in this well-established parade on the east side of Malden Road which includes a branch of **Tesco Express** and a variety of independent retailers, in this busy thoroughfare linking New Malden to Worcester Park.

## **PROPERTY**

A mid terrace building with a Gross Frontage of 21'10" comprising a **Ground Floor Shop** with a **Deep Rear Extension** (20'3" wide) and separate front access to a **Self-Contained 2 Bed Flat** on the first and second floors.