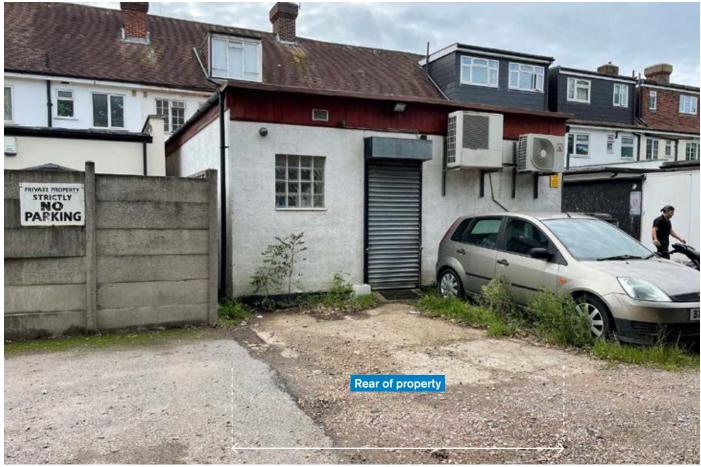

In addition, the property includes a **Parking Area** at the rear accessed via a service road.