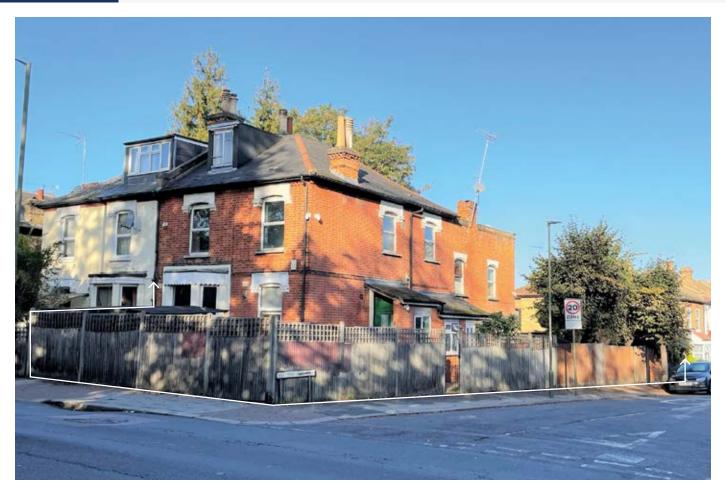

#### **SITUATION**

Located on the corner with Glenthorne Road in this popular residential location opposite Princes Park Manor and approximately 7 miles north of central London.

Friern Barnet enjoys excellent road access via the A406 (North Circular Road) and is well served by public transport with New Southgate Station (Overground) and Arnos Grove Station (Piccadilly Line) within walking distance.

### **PROPERTY**

A semi-detached building comprising **2 Self-Contained Flats** planned on ground, first and second floors, each with their own street entrance. In addition, the property includes a **Rear Garden**.

#### **FREEHOLD**

Note 1: It appears the ground floor flat has been converted into 3 flats without the Freeholder's formal consent.

Note 2: Refer to Auctioneers for the virtual tour of the 1st / 2nd Floor Flat.