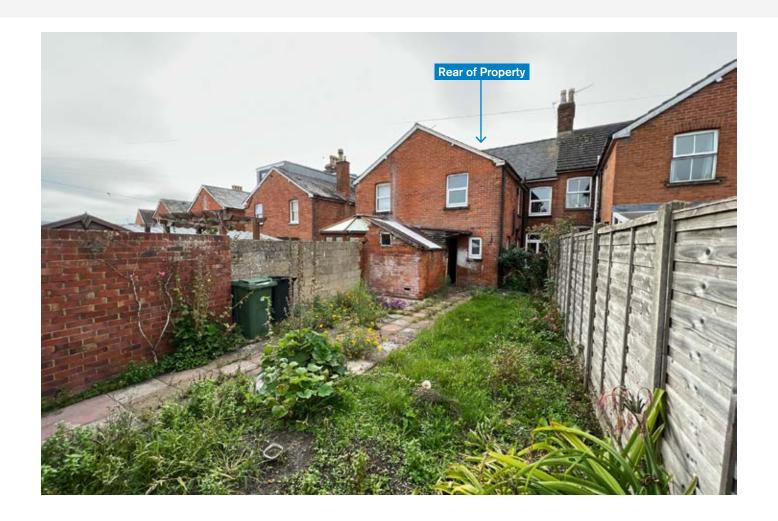

## **PROPERTY**

An attractive mid-terrace building comprising a **4 Bed House** (in need of modernisation) planned on ground, first and second floors benefitting from uPVC double glazing and front and rear gardens. In addition, the property includes a rear **External Store** and a rear hardstanding area for **parking 1 car** which is accessed from a service road.